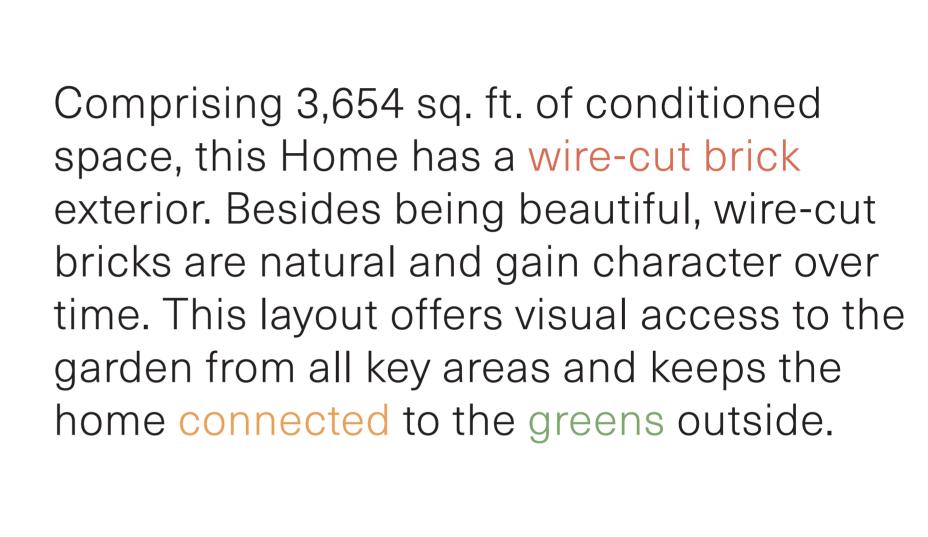

This home comes with exposed brick exteriors, garden views, marble flooring and offers a total of 3,654 sq.ft. of reference built-up area.

D35v3

i

| Contents                    |    |
|-----------------------------|----|
| Home Specifications         | 1  |
| Terrace Garden              | 2  |
| Axonometric Views           | 9  |
| D35v3 Lower Level Unit Plan | 13 |
| D35v3 Upper Level Unit Plan | 14 |
| Home Spaces and Features    | 16 |
| Contact                     | 34 |

#### **Garden Views**

The perfect blend of serene nature and modern innovation, the layout features large glass panels that offer unobstructed garden views from every room. Nestled inside the duplex is a landscaped terrace garden, integrating the beauty of nature with your indoor living space. The master bedroom suite boasts a walk-in wardrobe and a spacious bathroom overlooking the garden.