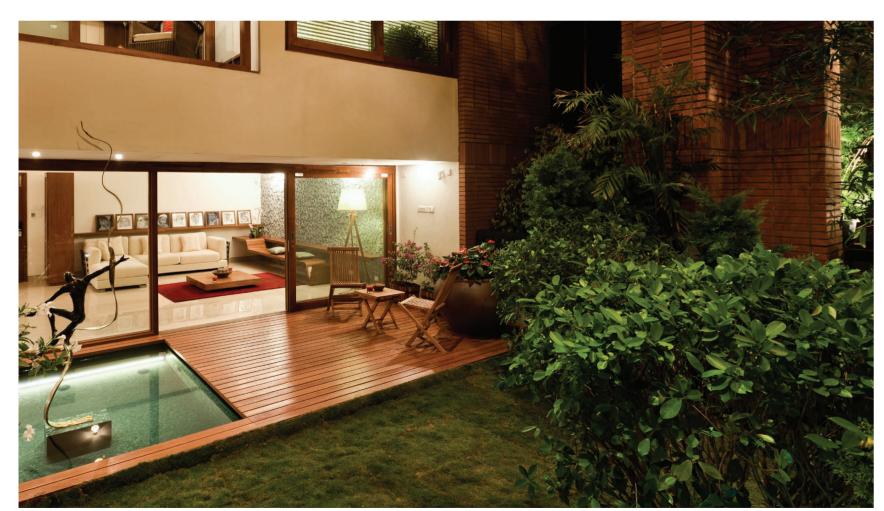

## Terrace Garden

Connection with nature

Double-height gardens

### Natural Light

Designed to wrap around a large garden, deck and waterbody, these homes are intimate and warm yet spacious and cheerful with large glass panels that bring in natural light.

#### **Garden Views**

The perfect blend of serene nature and modern innovation, the layout features large glass panels that offer unobstructed garden views from every room. Nestled inside the duplex is a landscaped terrace garden, integrating the beauty of nature with your indoor living space. The master bedroom suite boasts a walk-in wardrobe and a spacious bathroom overlooking the garden.