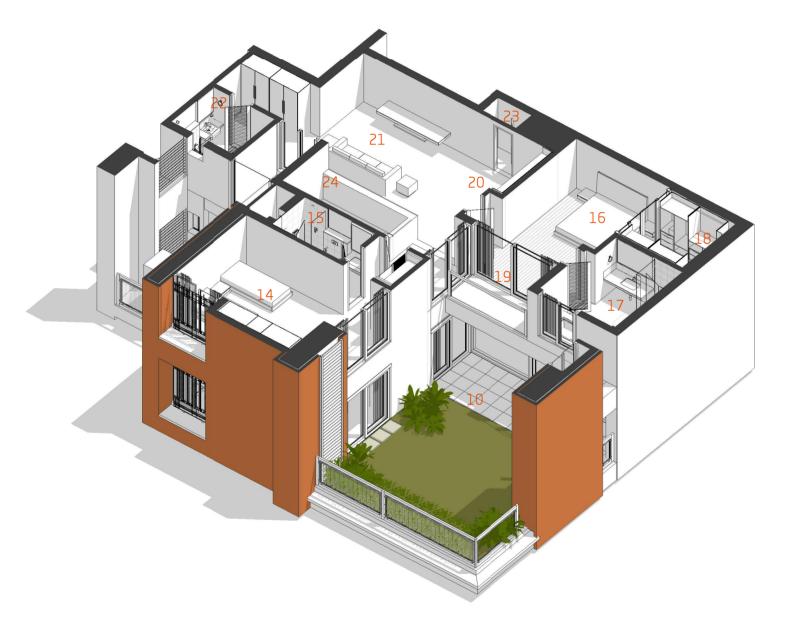

## Axonometric View

D35v3 | Upper Level

**Legend** D35v3 | Upper Level

|    | Room                | Size            |
|----|---------------------|-----------------|
| 14 | Children's Bedroom  | 17'9" x 13'2"   |
| 15 | Children's Bathroom | 8'11" x 5'3"    |
| 16 | Master Bedroom      | 11'11" x 15'11" |
| 17 | Master Bathroom     | 9'6" x 10'7"    |
| 18 | Walk-In-Wardrobe    | 8'6" x 8'5"     |
| 19 | Balcony             | 10'5" x 3'9"    |
| 20 | Study               | 9'5" x 8'1"     |
| 21 | Family              | 14'3" x 12'11"  |
| 22 | Powder Room         | 7'10" x 6'9"    |
| 23 | Service Room        | 4'3" x 2'7"     |
| 24 | Staircase           | 18'3" x 6'5"    |
|    |                     |                 |