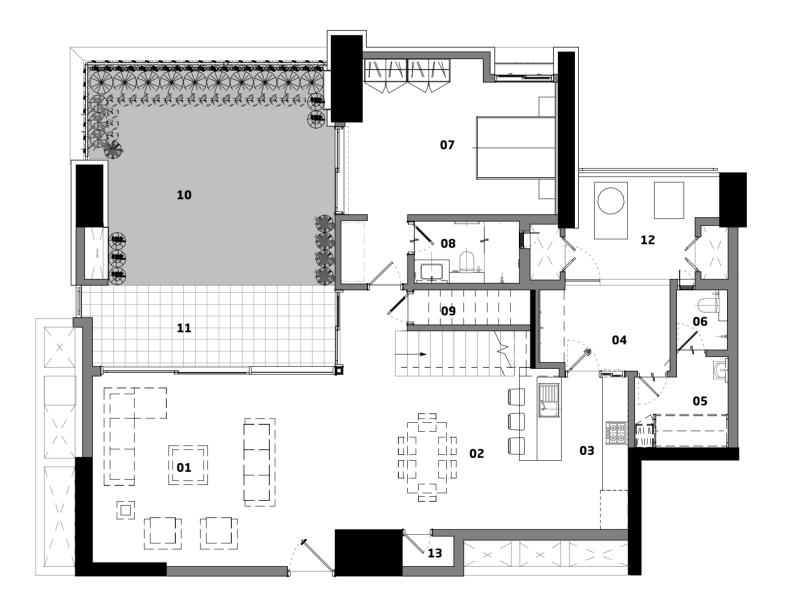

4

**Legend** D35v3 | Lower Level

|    | Room            | Size           |
|----|-----------------|----------------|
| 01 | Living          | 20'5"x 15'10"  |
| 02 | Dining          | 12'1" x 12'11" |
| 03 | Kitchen         | 12'8" x 12'11" |
| 04 | Utility         | 11'1" x 7'2"   |
| 05 | Maid's Bedroom  | 7'11" x 7'8"   |
| 06 | Maid's Bathroom | 4'4" x 5'0"    |
| 07 | Guest Bedroom   | 17'9" x 13'2"  |
| 08 | Guest Bathroom  | 8'11" x 5'3"   |
|    |                 |                |

|    | Room              | Size          |
|----|-------------------|---------------|
| 09 | Box Room          | 9'11" x 2'11" |
| 10 | Terrace Garden    | 20'8" x 18'5" |
| 11 | Deck / Water Body | 20'5" x 6'10" |
| 12 | Service Platform  | 11'5" x 8'6"  |
| 13 | Service Room      | 4'3" x 2'7"   |

| Carpet Area    | 2,511 sq.ft. |
|----------------|--------------|
| Outdoor Spaces | 657 sq.ft.   |
| Built-Up Area  | 3,654 sq.ft. |