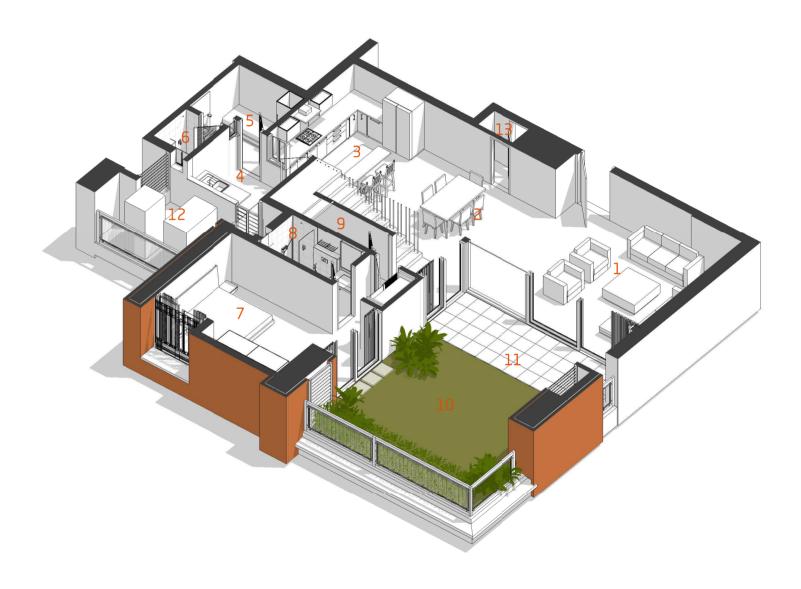

4

**Legend** D35v3 | Lower Level

|    | Room            | Size           |
|----|-----------------|----------------|
| 01 | Living          | 20'5"x 15'10"  |
| 02 | Dining          | 12'1" x 12'11" |
| 03 | Kitchen         | 12'8" x 12'11" |
| 04 | Utility         | 11'1" x 7'2"   |
| 05 | Maid's Bedroom  | 7'11" x 7'8"   |
| 06 | Maid's Bathroom | 4'4" x 5'0"    |
| 07 | Guest Bedroom   | 17'9" x 13'2"  |
| 08 | Guest Bathroom  | 8'11" x 5'3"   |
|    |                 |                |

|    | Room              | Size          |
|----|-------------------|---------------|
| 09 | Box Room          | 9'11" x 2'11" |
| 10 | Terrace Garden    | 20'8" x 18'5" |
| 11 | Deck / Water Body | 20'5" x 6'10" |
| 12 | Service Platform  | 11'5" x 8'6"  |
| 13 | Service Room      | 4'3" x 2'7"   |