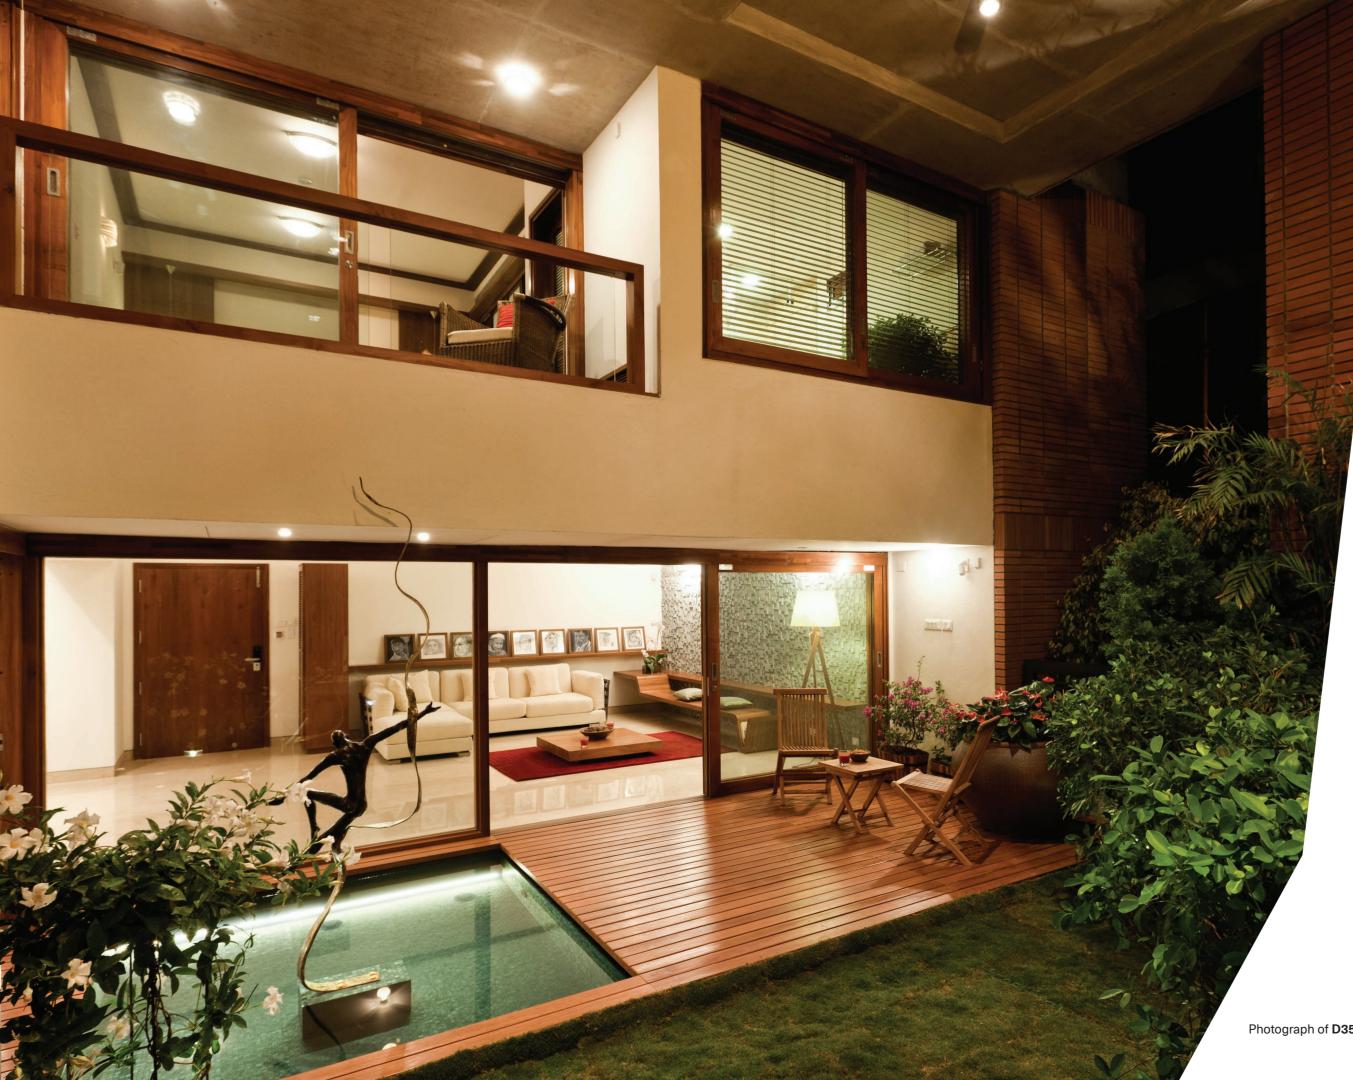

## Terrace Garden

Connection with nature

Double-height gardens

### Natural Light

Designed to wrap around a large garden, deck and waterbody, these homes are intimate and warm yet spacious and cheerful with large glass panels that bring in natural light.

#### **Garden Views**

The perfect blend of serene nature and modern innovation, the layout features large glass panels that offer unobstructed garden views from every room. Nestled inside the duplex is a landscaped terrace garden, integrating the beauty of nature with your indoor living space. The master bedroom suite boasts a walk-in wardrobe and a spacious bathroom overlooking the garden.