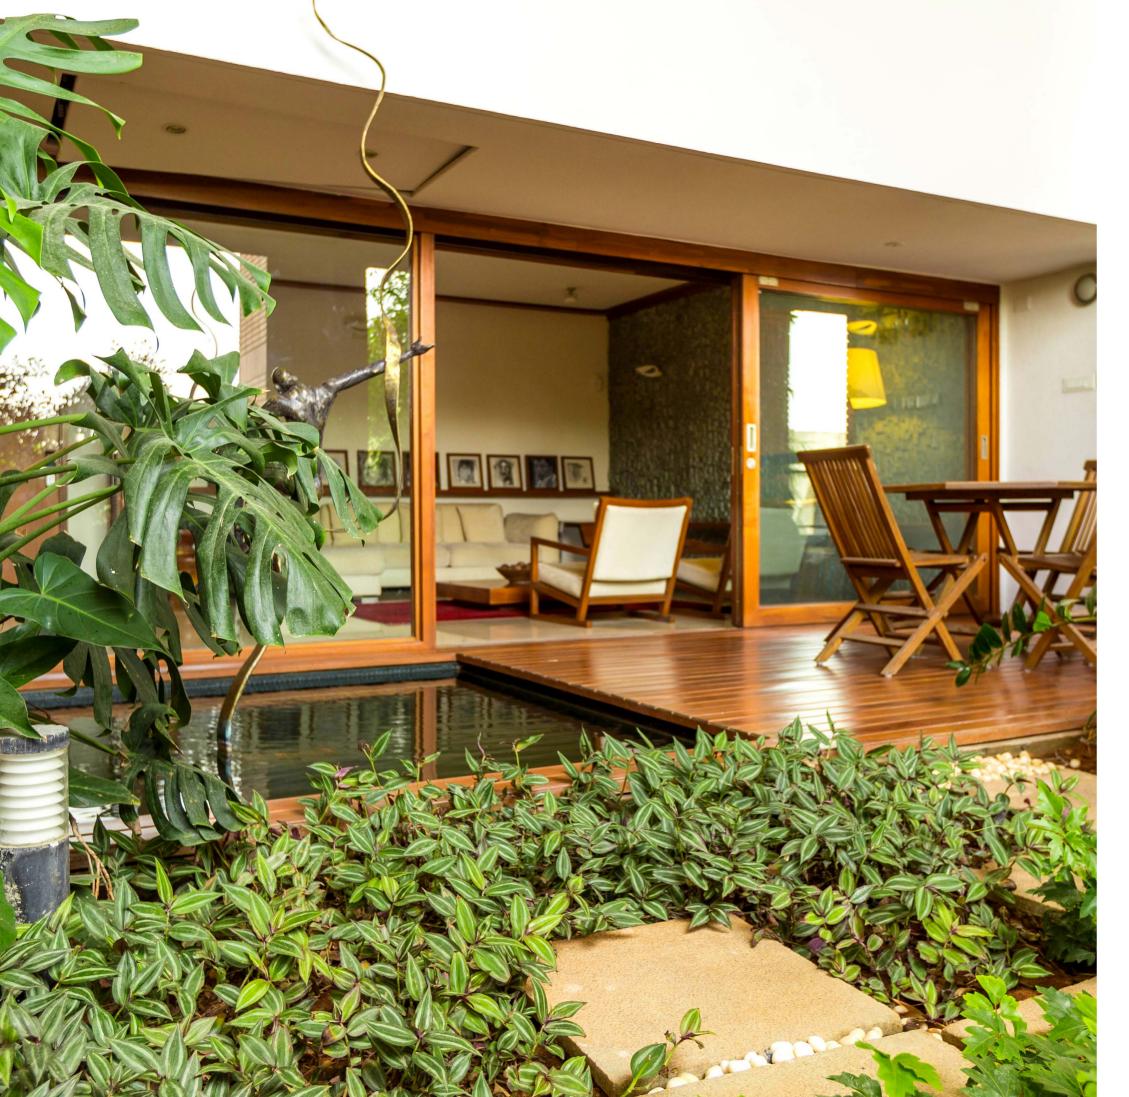

Accommodation for domestic help

Carpet Area 2,511 sq.ft.

Outdoor Spaces

657 sq.ft.

Built-Up Area

3,654 sq.ft.

Photograph of D35v3 Experience Home

### Natural Light

Designed to wrap around a large garden, deck and waterbody, these homes are intimate and warm yet spacious and cheerful with large glass panels that bring in natural light.

#### **Garden Views**

The perfect blend of serene nature and modern innovation, the layout features large glass panels that offer unobstructed garden views from every room. Nestled inside the duplex is a landscaped terrace garden, integrating the beauty of nature with your indoor living space. The master bedroom suite boasts a walk-in wardrobe and a spacious bathroom overlooking the garden.