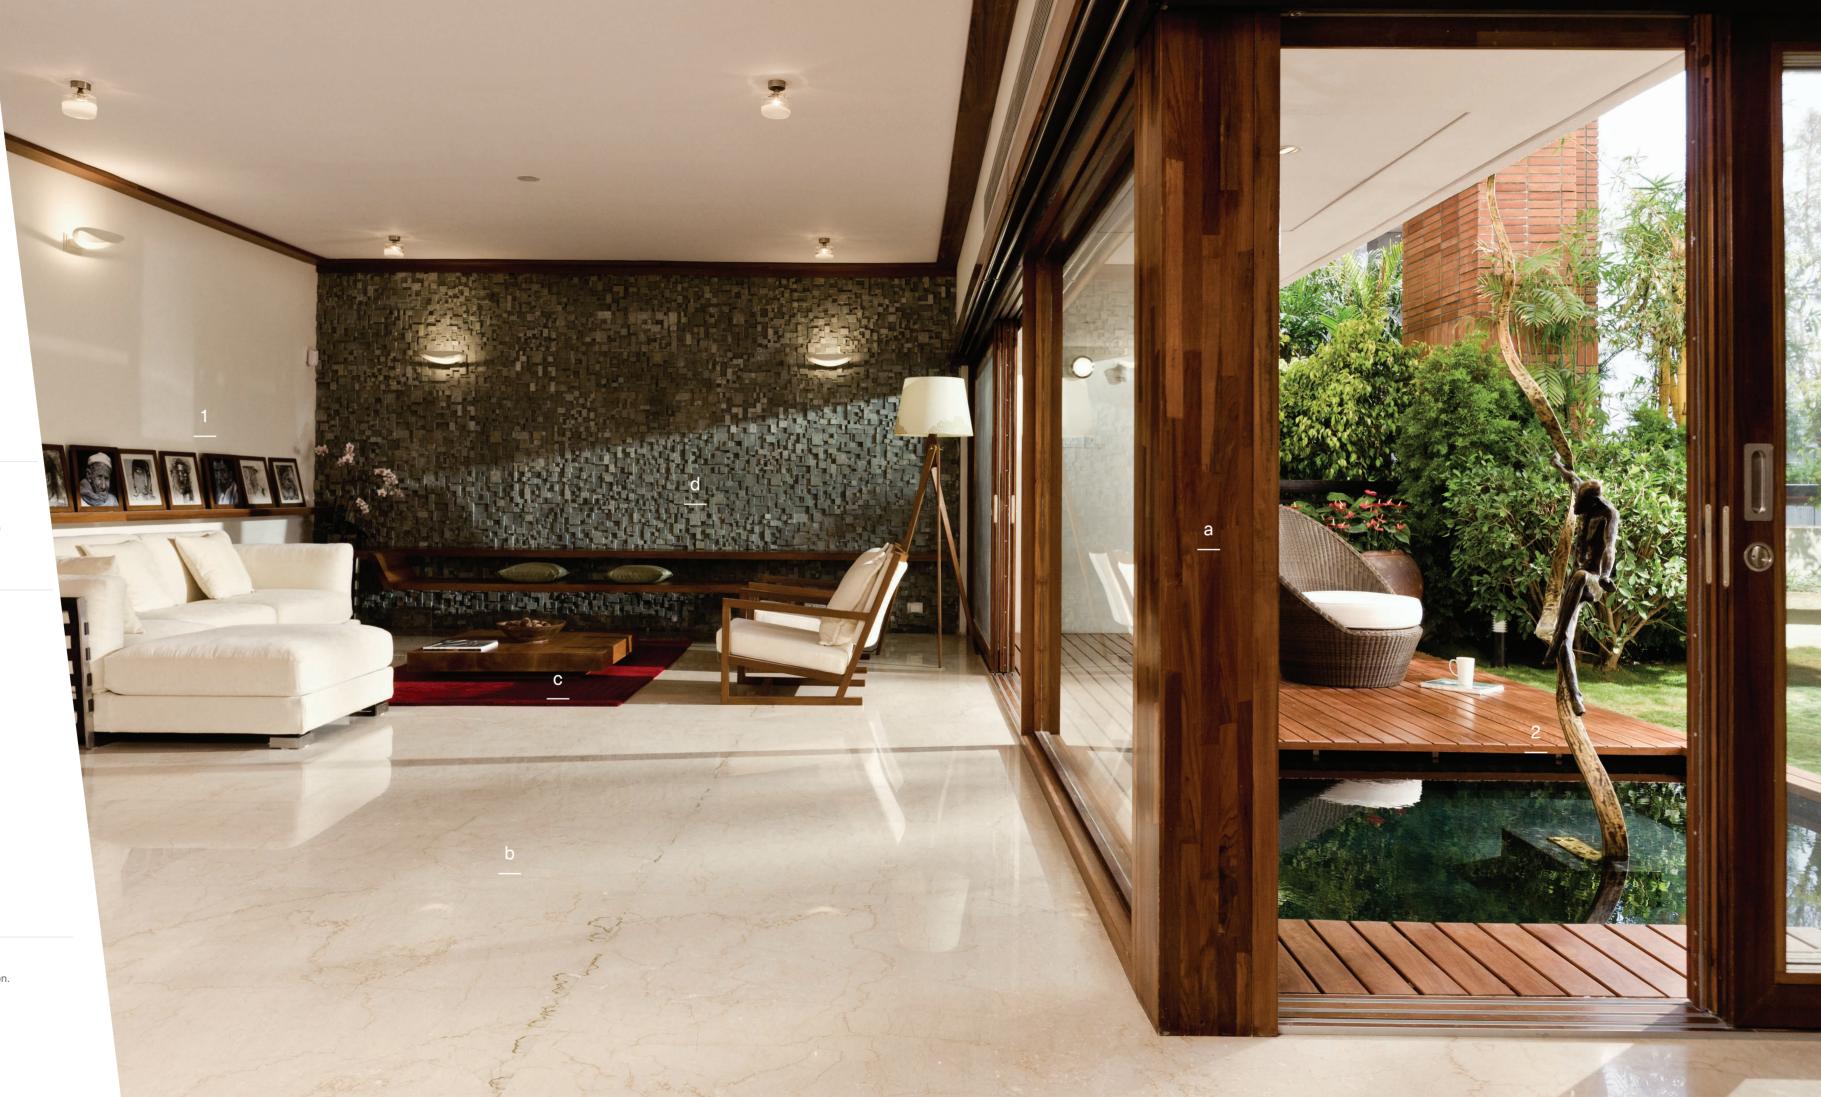

## Living Room

#### Lower Level

1 Living room

2 Terrace Garden

Spaces shown in photograph

The interior finishes combine smooth and rough materials that create unexpected and delightful interplays of hues and textures. All spaces can be furnished, fitted out and handed over in a ready-to-occupy condition.

#### **Features**

Feature Wall

a Doors and Windows
Natural Wood sliding shutters

b Flooring
Imported Marble

c Furniture
Customizable furniture

All plans may not include every element, material, furniture and fixture shown in the photographs.