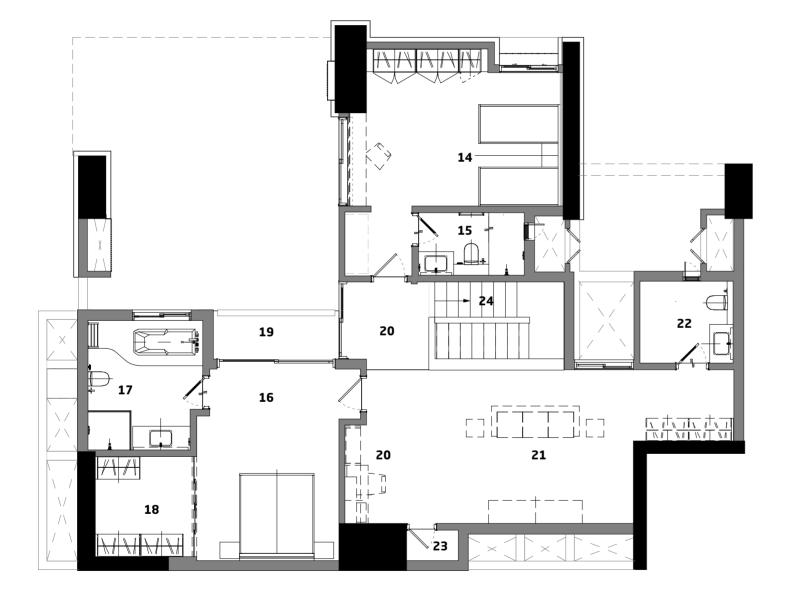

## Axonometric View

D35v3 | Upper Level

**Legend** D35v3 | Upper Level

|    | Room                | Size            |
|----|---------------------|-----------------|
| 14 | Children's Bedroom  | 17'9" x 13'2"   |
| 15 | Children's Bathroom | 8'11" x 5'3"    |
| 16 | Master Bedroom      | 11'11" x 15'11" |
| 17 | Master Bathroom     | 9'6" x 10'7"    |
| 18 | Walk-In-Wardrobe    | 8'6" x 8'5"     |
| 19 | Balcony             | 10'5" x 3'9"    |
| 20 | Study               | 9'5" x 8'1"     |
| 21 | Family              | 14'3" x 12'11"  |
| 22 | Powder Room         | 7'10" x 6'9"    |
| 23 | Service Room        | 4'3" x 2'7"     |
| 24 | Staircase           | 18'3" x 6'5"    |
|    |                     |                 |

| Carpet Area    | 2,511 sq.ft. |
|----------------|--------------|
| Outdoor Spaces | 657 sq.ft.   |
| Built-Up Area  | 3,654 sq.ft. |
|                |              |

**Legend** D35v3 | Lower Level

|    | Room            | Size           |
|----|-----------------|----------------|
| 01 | Living          | 20'5"x 15'10"  |
| 02 | Dining          | 12'1" x 12'11" |
| 03 | Kitchen         | 12'8" x 12'11" |
| 04 | Utility         | 11'1" x 7'2"   |
| 05 | Maid's Bedroom  | 7'11" x 7'8"   |
| 06 | Maid's Bathroom | 4'4" x 5'0"    |
| 07 | Guest Bedroom   | 17'9" x 13'2"  |
| 08 | Guest Bathroom  | 8'11" x 5'3"   |
|    |                 |                |