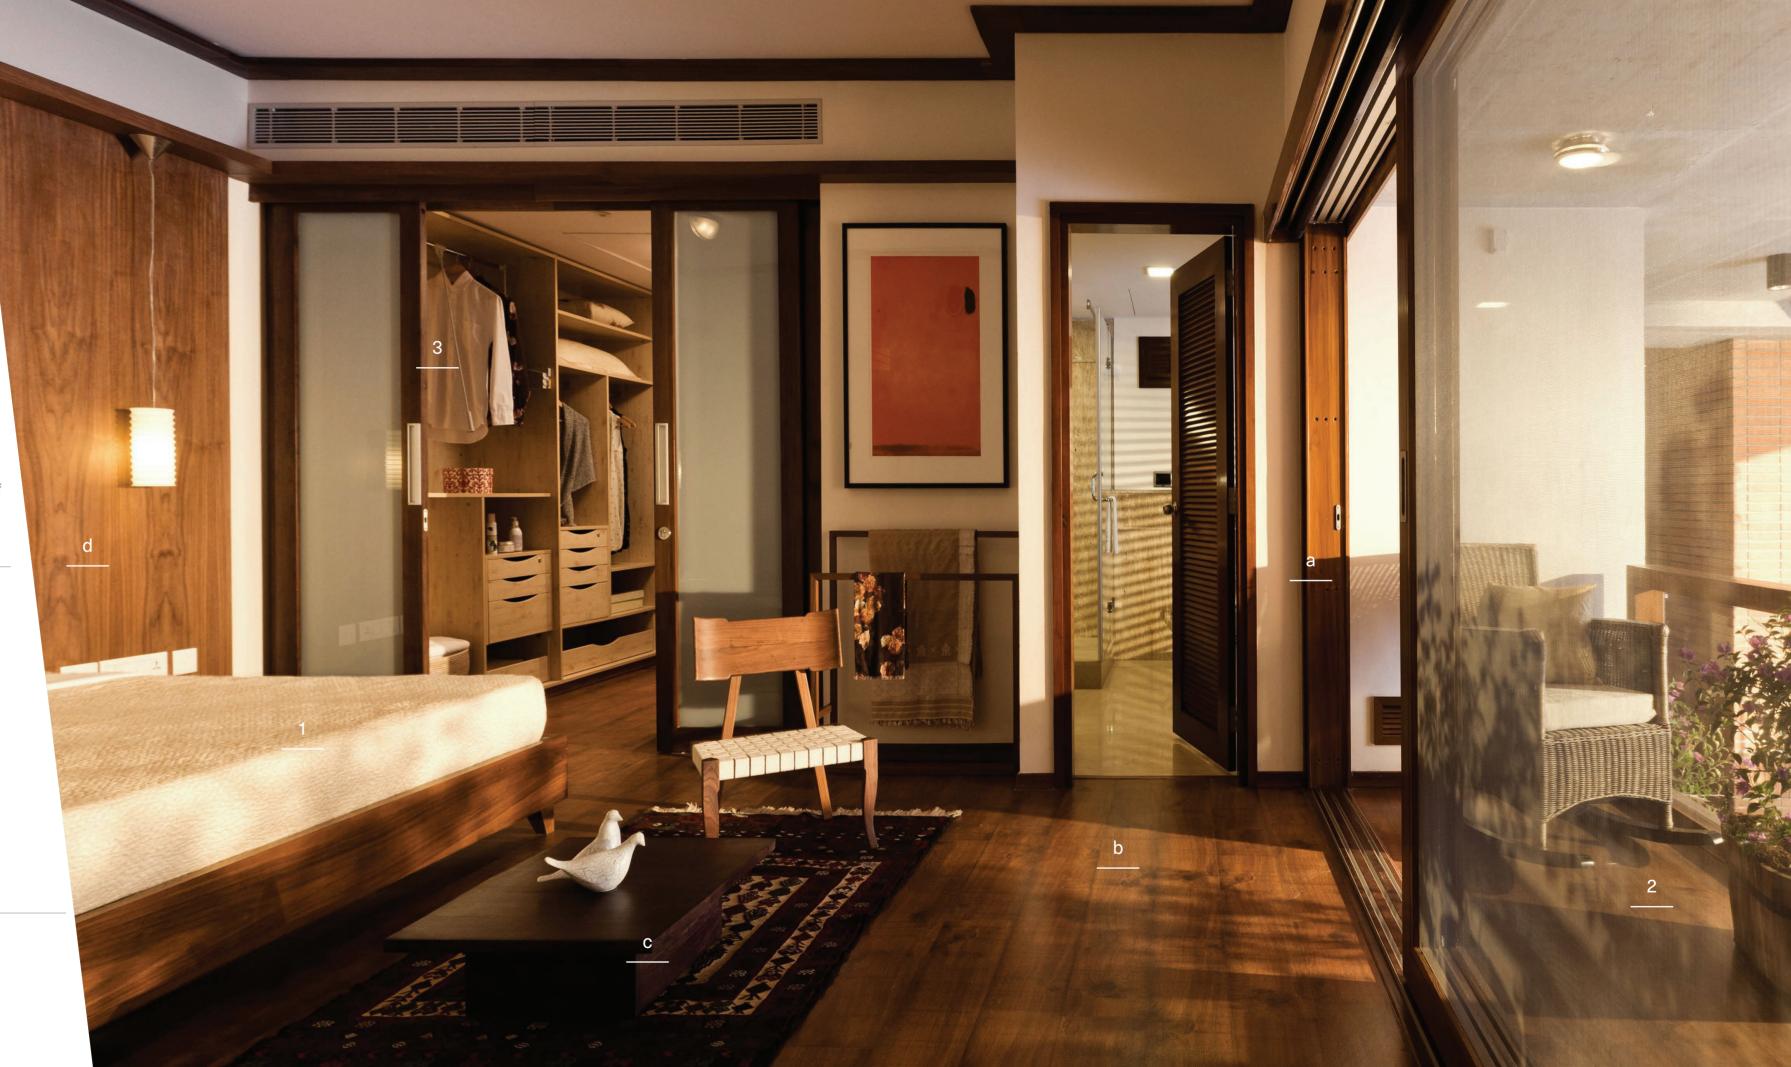

## Master Suite

### Upper Level

1 Master Suite

2 Balcon

С

3 Walk-In-wardrobe

Spaces shown in photograph

The master suite is complete with a walk-in wardrobe, carefully crafted furniture and a bathtub with a view of your double-height landscaped garden.

#### **Features**

a Doors and Windows
Natural Wood sliding shutters

Flooring
Hardwood flooring

Furniture Customizable furniture

Headboard wall Walnut

All plans may not include every element, material, furniture and fixture shown in the photographs.