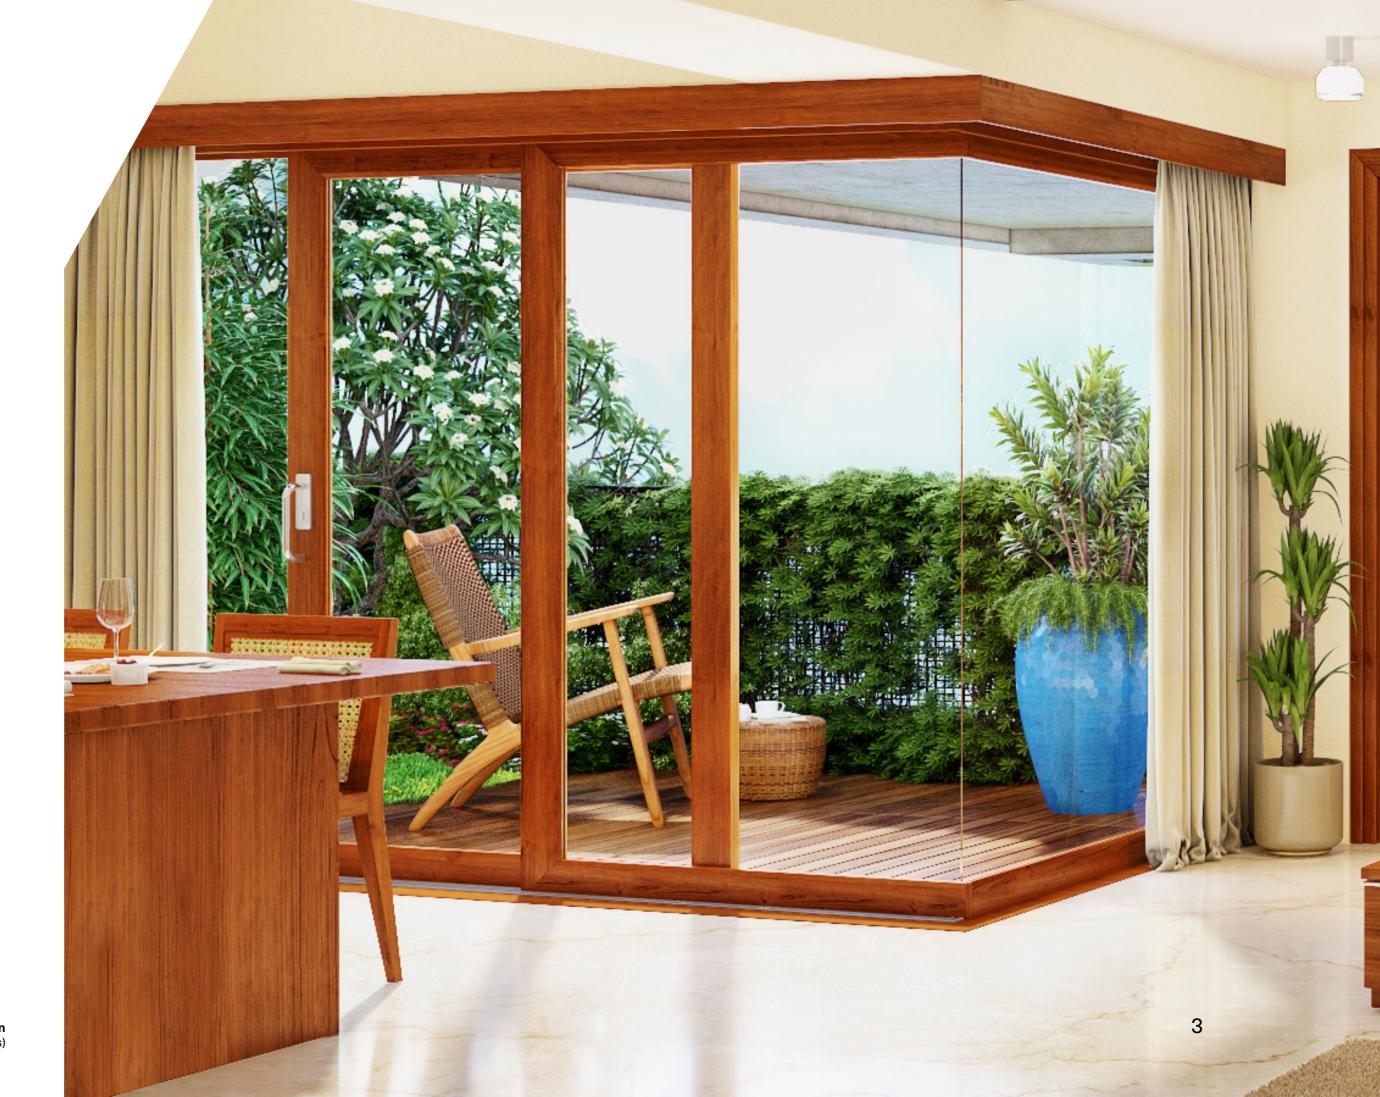

## Terrace Garden

Connection with nature

Double-height terrace gardens

Large sliding glass doors lead to the deck and garden areas.
The living room and the terrace garden outside seem like a single space. The deck provides an open yet warm seating area for use all day long.

## L20v1

Comprising of 1,904 sq. ft. built-up area, this Home has a wire-cut brick exterior. Besides being beautiful, wire-cut bricks are natural and gain character over time. This layout offers visual access to the garden from all key areas and keeps the home connected to the greens outside.