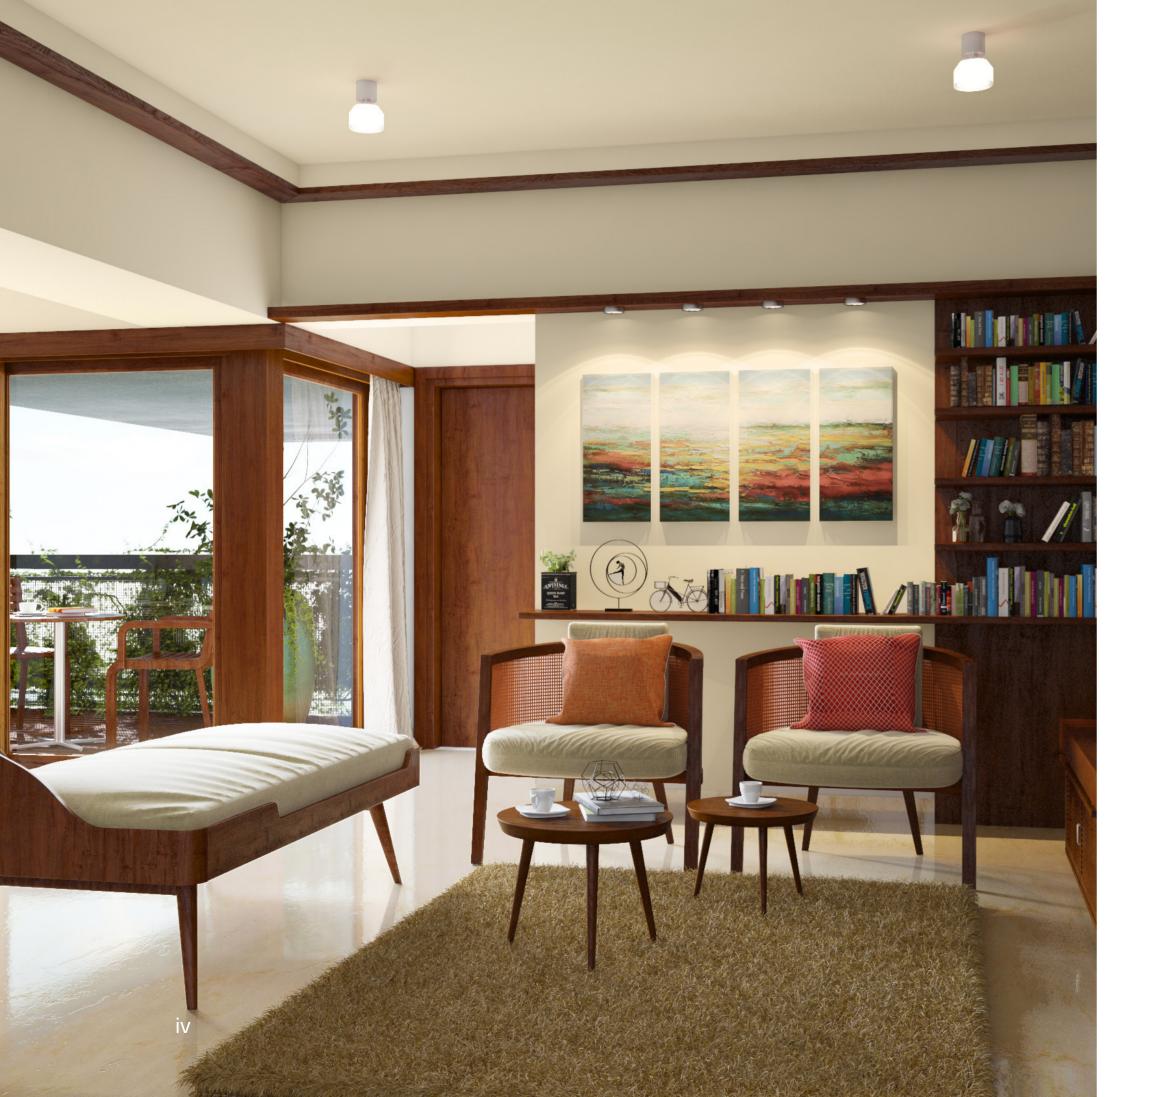

## Terrace Garden

Connection with nature

Double-height terrace gardens

Large sliding glass doors lead to the deck and garden areas.
The living room and the terrace garden outside seem like a single space. The deck provides an open yet warm seating area for use all day long.

## Kitchen-Dining

Kitchen

Dining

Spaces shown in visualization

The interior finishes combine smooth and rough materials that create unexpected and delightful interplays of hues and textures.
All spaces can be furnished, fitted out and handed