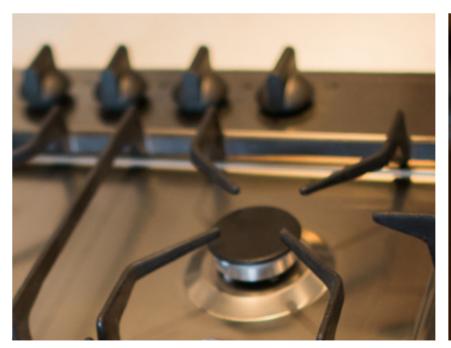

## **Specifications**

L20v1

25

|                   | FENESTRATION                                                                                                                                                                                                                                                                                                                                                                             | Green | Blue | Purpl |
|-------------------|------------------------------------------------------------------------------------------------------------------------------------------------------------------------------------------------------------------------------------------------------------------------------------------------------------------------------------------------------------------------------------------|-------|------|-------|
| Frames & Shutters | Door and window frames in engineered timber and clad externally with extruded powder coated aluminium with the help of thermally broken nylon clips. All flush door shutters in natural wood veneer with core of block board. All bathroom windows, external utility fenestration, maid's room door and window in aluminium extruded frames with clear or frosted glass                  | •     | •    | •     |
| Mosquito Screens  | Mosquito screens for all the External Windows and French Windows except for bathroom windows                                                                                                                                                                                                                                                                                             |       |      | •     |
| Window Grilles    | No window grilles shall be provided for the French Windows. Grilles shall be provided only for windows where there is a sheer drop [atleast two floors]. No grilles for bathroom windows                                                                                                                                                                                                 | •     | •    | •     |
|                   | All hardware in stainless steel brush finished. The main door with a night latch of Godrej or equivalent                                                                                                                                                                                                                                                                                 | •     | •    | •     |
| Hardware          | Main door with a night latch of Godrej or equivalent brand, Other doors with tower bolts and a mortise lock with handle or tubular/ cylindrical lock. All outward casement glass windows fitted with SS friction stays. Magnetic/ concealed door stoppers for the Main door and Bed room doors. French Windows with lift and slide system, Sliding window with multipoint lock/star lock | •     | •    | •     |
|                   | PAINT                                                                                                                                                                                                                                                                                                                                                                                    |       |      |       |
| Frames & Shutters | No external paint over exposed brick or stone masonry. Cement based paint for other areas. Any steel railings etc. with a zinc-chromate primer and synthetic enamel paint                                                                                                                                                                                                                | •     | •    | •     |
|                   | All internal paint in Acrylic Distemper                                                                                                                                                                                                                                                                                                                                                  | •     | •    | •     |
|                   | ELECTRO-DOMESTIC EQUIPMENT                                                                                                                                                                                                                                                                                                                                                               |       |      | 1     |
| Hob               | 4-burner stainless steel finish cooking hob in the Kitchen                                                                                                                                                                                                                                                                                                                               |       | •    | •     |
| Chimney           | Ductable electric chimney stainless steel finish with anodized aluminium filters in the Kitchen                                                                                                                                                                                                                                                                                          |       | •    | •     |
| Dishwasher        | Dishwasher of Siemens or equivalent in the Kitchen                                                                                                                                                                                                                                                                                                                                       |       | •    | •     |
| Microwave         | Microwave of Siemens or equivalent in the Kitchen                                                                                                                                                                                                                                                                                                                                        |       |      | •     |
| Oven              | Oven of Siemens or equivalent in the Kitchen                                                                                                                                                                                                                                                                                                                                             |       |      | •     |
| Refrigerator      | Refrigerator in Kitchen                                                                                                                                                                                                                                                                                                                                                                  |       |      |       |
| Water Purifier    | RO unit                                                                                                                                                                                                                                                                                                                                                                                  |       | •    | •     |
| Heat Pump         | 1.08 KW centralised heat pump with 160 litres storage tank                                                                                                                                                                                                                                                                                                                               | •     | •    |       |