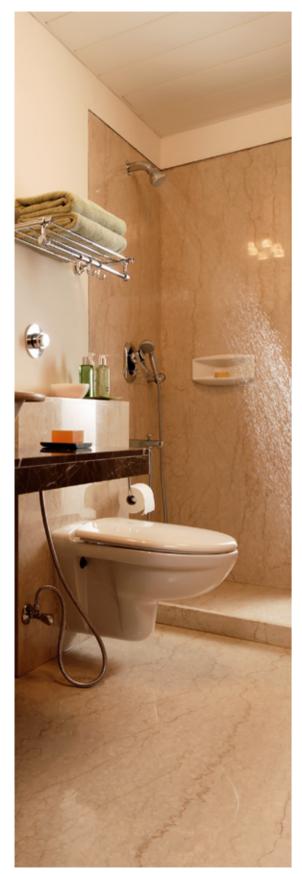

## L20v1

|                     | STRUCTURE                                                                                                                                                                                                                                                                                            | Green | Blue | Purple |
|---------------------|------------------------------------------------------------------------------------------------------------------------------------------------------------------------------------------------------------------------------------------------------------------------------------------------------|-------|------|--------|
| Shell               | RCC frame structure with a height of 9'10" from slab top to slab top, except in the case of sloped or curved roofs                                                                                                                                                                                   | •     | •    | •      |
| Masonry             | High quality exposed brick masonry using specially procured high-strength terracotta wire-cut bricks and / or stone masonry for parts of the exterior with deep-set waterproof pointing. All other masonry in terracotta blocks, table moulded brick, Aerocon blocks or concrete blocks with plaster | •     | •    | •      |
|                     | FLOORING & DADO                                                                                                                                                                                                                                                                                      |       |      |        |
| Living & Dining     | Kota stone or equivalent finished with 8 coats polish                                                                                                                                                                                                                                                | •     |      |        |
| Living & Dining     | Beige coloured imported marble finished with 8 coats polish                                                                                                                                                                                                                                          |       | •    | •      |
| Kitchen             | Udaipur green marble flooring & counter with glazed tile dado above the counter up to a height of 1'8"                                                                                                                                                                                               | •     |      |        |
| Kitchen             | Beige coloured imported marble finished with 8 coats polish on the floor. Granite counter with glazed tile dado above the counter up to a height of 1'8"                                                                                                                                             |       | •    | •      |
| Utility / Laundry   | Udaipur green marble flooring. No dado or counter                                                                                                                                                                                                                                                    | •     | •    | •      |
| D1: / O::td         | Terracotta Tiles                                                                                                                                                                                                                                                                                     | •     |      |        |
| Deck / Outdoor      | Tandoor Stone                                                                                                                                                                                                                                                                                        |       | •    |        |
|                     | Hardwood / Engineered Solid Wood, finished with oil                                                                                                                                                                                                                                                  |       |      | •      |
| M                   | Kota stone or equivalent finished with 8 coats polish                                                                                                                                                                                                                                                | •     | •    |        |
| Master Bedroom      | White oak or equivalent hardwood flooring                                                                                                                                                                                                                                                            |       |      | •      |
| Master Bathroom     | Udaipur green marble or equivalent on the floor and counter, glazed tile dado on the walls up to 7' in shower area. Acrylic distemper or equivalent washable paint with skirting in dry area                                                                                                         | •     |      |        |
|                     | Beige coloured imported marble with 8 coats polish on floor and counter, glazed tile dado on the walls up to 7' in shower area. Acrylic distemper or equivalent washable paint with skirting in dry area                                                                                             |       | •    | •      |
|                     | Kota stone or equivalent finished with 8 coats polish                                                                                                                                                                                                                                                | •     | •    |        |
| Children's Bedroom  | White oak or equivalent hardwood flooring                                                                                                                                                                                                                                                            |       |      | •      |
| Children's Bathroom | Udaipur green marble or equivalent on the floor and counter, glazed tile dado on the walls up to 7' in shower area. Acrylic distemper or equivalent washable paint with skirting in dry area                                                                                                         | •     |      |        |
|                     | Indian Pink marble or equivalent on the floor and counter, glazed tile dado on the walls up to 7' in shower area. Acrylic distemper or equivalent washable paint with skirting in dry area                                                                                                           |       | •    |        |
|                     | Beige coloured imported marble with 8 coats polish on floor and counter, glazed tile dado on the walls up to 7' in shower area. Acrylic distemper or equivalent washable paint with skirting in dry area                                                                                             |       |      | •      |

|                                      | FLOORING & DADO                                                                                                                                                                                                                                                                  | Green | Blue | Purple |
|--------------------------------------|----------------------------------------------------------------------------------------------------------------------------------------------------------------------------------------------------------------------------------------------------------------------------------|-------|------|--------|
| Guest Bedroom                        | Kota stone or equivalent finished with 8 coats polish                                                                                                                                                                                                                            | •     | •    | •      |
| Guest Bathroom                       | Udaipur green marble or equivalent on the floor and counter, glazed tile dado on the walls up to 7' in shower area. Acrylic distemper or equivalent washable paint with skirting in dry area                                                                                     | •     | •    | •      |
|                                      | Kota stone or equivalent finished with 8 coats polish                                                                                                                                                                                                                            | •     |      |        |
| Home Office                          | Beige coloured imported marble finished with 8 coats polish                                                                                                                                                                                                                      |       | •    |        |
|                                      | Hardwood / Engineered Solid Wood, finished with oil                                                                                                                                                                                                                              |       |      | •      |
| Maid's Bathroom                      | Udaipur Green Marble or equivalent on the floor, glazed tile dado on the walls up to 7'                                                                                                                                                                                          | •     | •    | •      |
| Service Platform /<br>Equipment Room | IPS Flooring                                                                                                                                                                                                                                                                     | •     | •    | •      |
|                                      | SANITARY AND PLUMBING                                                                                                                                                                                                                                                            |       |      |        |
| Water Closets                        | Porcelain EWC of Kohler or equivalent in all bathrooms                                                                                                                                                                                                                           | •     | •    | •      |
| Health Faucets                       | Health faucet of Jaquar or equivalent in all bathrooms                                                                                                                                                                                                                           | •     | •    | •      |
| Wash Basins                          | Porcelain wash basin of Kohler or equivalent shall be provided in all bathrooms                                                                                                                                                                                                  | •     | •    | •      |
| Kitchen Sink                         | Single bowl stainless steel sink with drain board                                                                                                                                                                                                                                | •     | •    | •      |
| Cockroach / Floor Traps              | A detachable stainless steel cockroach trap with lid of Chilly or equivalent in all bathrooms and utility                                                                                                                                                                        | •     | •    | •      |
| Shower Area                          | Glass partition with door for the shower area in the Master bathroom                                                                                                                                                                                                             |       |      | •      |
|                                      | 3" dia shower head of Grohe or equivalent in all bathrooms                                                                                                                                                                                                                       | •     | •    | •      |
| Overhead Showers                     | One Rain shower of Grohe or equivalent in the Master bathroom                                                                                                                                                                                                                    |       |      | •      |
| Hand Showers                         | Hand shower of Grohe or equivalent in the Master bathroom                                                                                                                                                                                                                        |       |      | •      |
| Spout                                | CP finish of Grohe or equivalent in shower area of all bathrooms                                                                                                                                                                                                                 | •     | •    | •      |
| Basin Mixer                          | CP finish of Grohe or equivalent in all bathrooms                                                                                                                                                                                                                                | •     | •    | •      |
| Bath Accessories                     | Towel rings, toilet paper holders, towel rod and soap dish in Master, Children's and Guest Bathrooms - all of Grohe or equivalent                                                                                                                                                |       | •    | •      |
| Washing Machine Point                | One cold water inlet and drainage outlet for a washing machine in the utility                                                                                                                                                                                                    | •     | •    | •      |
| Plumbing                             | Internal water supply lines and drainage lines in uPVC pipes. Hot water lines in cPVC pipes. Sewage lines in PVC pipes. Provision for centralized hot water connection to the shower and wash basin in each bathroom [except for maid's bathroom] and to the sink in the kitchen | •     | •    | •      |