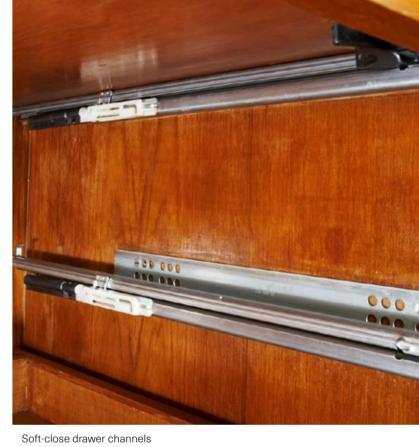

Switchboard

Trouser rack

These reference images showcase options for specific products and finishes. 27

Wardrobes

Double bed and Cabinetry

Landscaped garden area

L20v1

|                        | CABINETRY & FURNITURE                                                                                                                               | Green | Blue | Purple |
|------------------------|-----------------------------------------------------------------------------------------------------------------------------------------------------|-------|------|--------|
|                        | No cabinetry shall be provided in any other spaces                                                                                                  |       |      |        |
| Basic Materials        | All woodwork and modular units in termite resistant good quality plywood or MDF panels in natural veneer or laminate                                |       | •    | •      |
| Brand                  | All woodwork, unless specifically mentioned otherwise, shall be made at our in-house production facility from our proprietary furniture design line |       | •    | •      |
| Hardones               | All hardware in stainless steel brush finished of Hettich or equivalent                                                                             |       | •    | •      |
| Hardware               | Soft close silent drawer system in wardrobes and study units of Hettich or equivalent                                                               |       | •    | •      |
| Mattresses             | Mattresses for beds                                                                                                                                 |       |      |        |
|                        | HVAC                                                                                                                                                |       |      |        |
| Air-conditioning       | A hybrid central Air-conditioning system with blower units in the Bedrooms, Home office, and Living / Dining area                                   |       | •    | •      |
| Mechanical Ventilation | Exhaust fan of GMC-Hitec or equivalent in all bathrooms                                                                                             |       |      | •      |
|                        | SPECIAL FEATURES                                                                                                                                    |       |      |        |
| Feature Wall           | Kota stone butch work or equivalent in Living                                                                                                       |       |      | •      |
|                        | LANDSCAPING                                                                                                                                         | '     |      |        |
| Soil                   | Good quality red soil and sand mixture with manure as the base layer for landscaping                                                                | •     | •    | •      |
| Irrigation             | Sprinklers and a drip irrigation system for landscaped areas                                                                                        | •     | •    | •      |
| Soft Landscaping       | Landscaped garden areas. Expensive exotic plants provided only at additional cost                                                                   | •     | •    | •      |