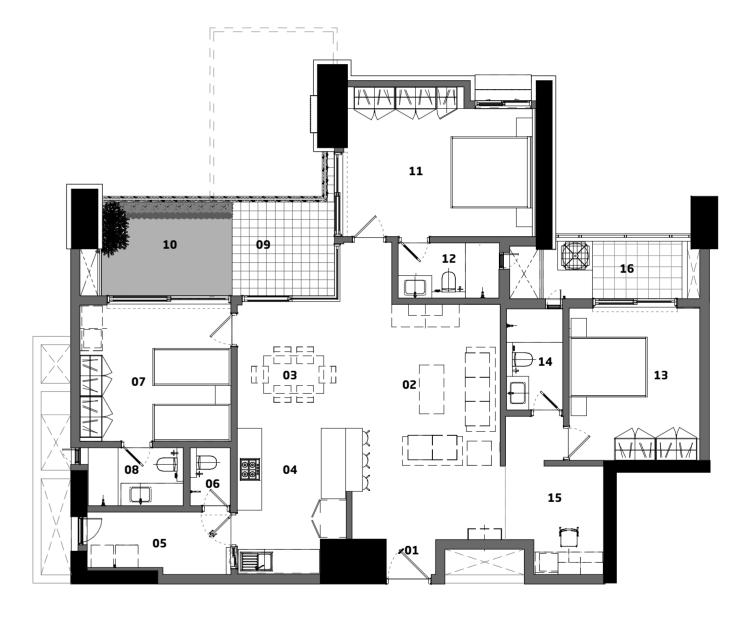

|--|

L20v1a **Even Level** 

Carpet Area 1,445 sq. ft.

Outdoor Spaces 258 sq. ft.

Built-up Area 1,904 sq. ft.

All plans may not include every element, material, furniture and fixture shown in the photographs. Please refer to the Specifications Section for more information.

## Legend

|    | Room                | Size          |
|----|---------------------|---------------|
| 01 | Entrance Lobby      | 15'6" x 6'5"  |
| 02 | Living              | 13'9" x 14'1" |
| 03 | Dining              | 12'0" x 9'2"  |
| 04 | Kitchen             | 11'7" x 10'6" |
| 05 | Utility             | 12'6" x 5'3"  |
| 06 | Maid's Bathroom     | 3'6" x 5'1"   |
| 07 | Children's Bedroom  | 13'1" x 11'8" |
| 08 | Children's Bathroom | 8'3" x 5'1"   |

|    | Room             | Size          |
|----|------------------|---------------|
| 9  | Deck             | 9'0" x 8'2"   |
| 10 | Terrace Garden   | 11'3" x 8'2"  |
| 11 | Master Bedroom   | 16'6" x 13'3" |
| 12 | Master Bathroom  | 8'10" x 4'10" |
| 13 | Guest Bedroom    | 11'4" x 13'3" |
| 14 | Common Bathroom  | 4'11" x 8'9"  |
| 15 | Home Office      | 6'0" x 9'5"   |
| 16 | Service Platform | 11'5" x 4'3"  |
|    |                  |               |

| Carpet Area    | 1,445 sq. ft. |
|----------------|---------------|
| Outdoor Spaces | 258 sq. ft.   |
| Built-up Area  | 1,904 sq. ft. |

12

## L20v1a | Even Level

Custom Floor Plan