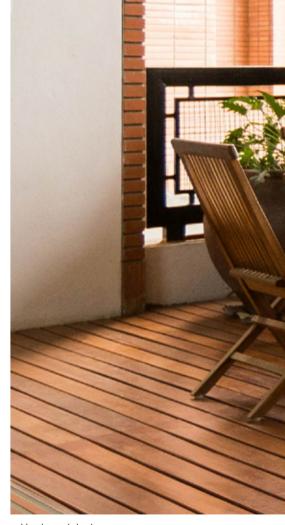

## Terrace Garden

Connection with nature

Double-height terrace gardens

Large sliding glass doors lead to the deck and garden areas.
The living room and the terrace garden outside seem like a single space. The deck provides an open yet warm seating area for use all day long.

## L20v1

Comprising of 1,904 sq. ft. built-up area, this Home has a wire-cut brick exterior. Besides being beautiful, wire-cut bricks are natural and gain character over time. This layout offers visual access to the garden from all key areas and keeps the home connected to the greens outside.