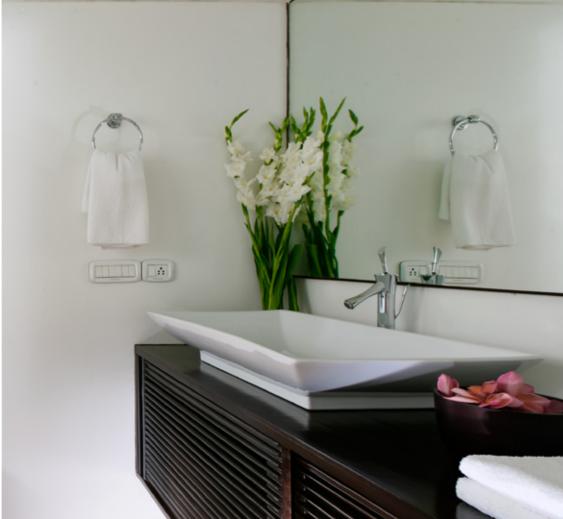

|                                      | FLOORING & DADO                                                                                                                                                                                                                                                                  | Green | Blue | Purple |
|--------------------------------------|----------------------------------------------------------------------------------------------------------------------------------------------------------------------------------------------------------------------------------------------------------------------------------|-------|------|--------|
| Guest Bedroom                        | Kota stone or equivalent finished with 8 coats polish                                                                                                                                                                                                                            | •     | •    | •      |
| Guest Bathroom                       | Udaipur green marble or equivalent on the floor and counter, glazed tile dado on the walls up to 7' in shower area. Acrylic distemper or equivalent washable paint with skirting in dry area                                                                                     | •     | •    | •      |
|                                      | Kota stone or equivalent finished with 8 coats polish                                                                                                                                                                                                                            | •     |      |        |
| Home Office                          | Beige coloured imported marble finished with 8 coats polish                                                                                                                                                                                                                      |       | •    |        |
|                                      | Hardwood / Engineered Solid Wood, finished with oil                                                                                                                                                                                                                              |       |      | •      |
| Maid's Bathroom                      | Udaipur Green Marble or equivalent on the floor, glazed tile dado on the walls up to 7'                                                                                                                                                                                          | •     | •    | •      |
| Service Platform /<br>Equipment Room | IPS Flooring                                                                                                                                                                                                                                                                     | •     | •    | •      |
|                                      | SANITARY AND PLUMBING                                                                                                                                                                                                                                                            |       |      |        |
| Water Closets                        | Porcelain EWC of Kohler or equivalent in all bathrooms                                                                                                                                                                                                                           | •     | •    | •      |
| Health Faucets                       | Health faucet of Jaquar or equivalent in all bathrooms                                                                                                                                                                                                                           | •     | •    | •      |
| Wash Basins                          | Porcelain wash basin of Kohler or equivalent shall be provided in all bathrooms                                                                                                                                                                                                  | •     | •    | •      |
| Kitchen Sink                         | Single bowl stainless steel sink with drain board                                                                                                                                                                                                                                | •     | •    | •      |
| Cockroach / Floor Traps              | A detachable stainless steel cockroach trap with lid of Chilly or equivalent in all bathrooms and utility                                                                                                                                                                        | •     | •    | •      |
| Shower Area                          | Glass partition with door for the shower area in the Master bathroom                                                                                                                                                                                                             |       |      | •      |
|                                      | 3" dia shower head of Grohe or equivalent in all bathrooms                                                                                                                                                                                                                       | •     | •    | •      |
| Overhead Showers                     | One Rain shower of Grohe or equivalent in the Master bathroom                                                                                                                                                                                                                    |       |      | •      |
| Hand Showers                         | Hand shower of Grohe or equivalent in the Master bathroom                                                                                                                                                                                                                        |       |      | •      |
| Spout                                | CP finish of Grohe or equivalent in shower area of all bathrooms                                                                                                                                                                                                                 | •     | •    | •      |
| Basin Mixer                          | CP finish of Grohe or equivalent in all bathrooms                                                                                                                                                                                                                                | •     | •    | •      |
| Bath Accessories                     | Towel rings, toilet paper holders, towel rod and soap dish in Master, Children's and Guest Bathrooms - all of Grohe or equivalent                                                                                                                                                |       | •    | •      |
| Washing Machine Point                | One cold water inlet and drainage outlet for a washing machine in the utility                                                                                                                                                                                                    | •     | •    | •      |
| Plumbing                             | Internal water supply lines and drainage lines in uPVC pipes. Hot water lines in cPVC pipes. Sewage lines in PVC pipes. Provision for centralized hot water connection to the shower and wash basin in each bathroom [except for maid's bathroom] and to the sink in the kitchen | •     | •    | •      |