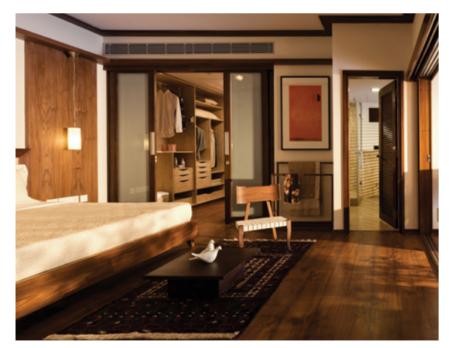

## Terrace Garden

Connection with nature

Double-height terrace gardens

Large sliding glass doors lead to the deck and garden areas.
The living room and the terrace garden outside seem like a single space. The deck provides an open yet warm seating area for use all day long.

## L20v1

Comprising of 1,904 sq. ft. built-up area, this Home has a wire-cut brick exterior. Besides being beautiful, wire-cut bricks are natural and gain character over time. This layout offers visual access to the garden from all key areas and keeps the home connected to the greens outside.