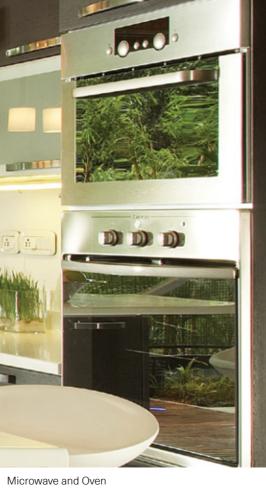

## **Specifications**

L20v1

25

|                   | FENESTRATION                                                                                                                                                                                                                                                                                                                                                                             | Green | Blue | Purpl |
|-------------------|------------------------------------------------------------------------------------------------------------------------------------------------------------------------------------------------------------------------------------------------------------------------------------------------------------------------------------------------------------------------------------------|-------|------|-------|
| Frames & Shutters | Door and window frames in engineered timber and clad externally with extruded powder coated aluminium with the help of thermally broken nylon clips. All flush door shutters in natural wood veneer with core of block board. All bathroom windows, external utility fenestration, maid's room door and window in aluminium extruded frames with clear or frosted glass                  | •     | •    | •     |
| Mosquito Screens  | Mosquito screens for all the External Windows and French Windows except for bathroom windows                                                                                                                                                                                                                                                                                             |       |      | •     |
| Window Grilles    | No window grilles shall be provided for the French Windows. Grilles shall be provided only for windows where there is a sheer drop [atleast two floors]. No grilles for bathroom windows                                                                                                                                                                                                 | •     | •    | •     |
|                   | All hardware in stainless steel brush finished. The main door with a night latch of Godrej or equivalent                                                                                                                                                                                                                                                                                 | •     | •    | •     |
| Hardware          | Main door with a night latch of Godrej or equivalent brand, Other doors with tower bolts and a mortise lock with handle or tubular/ cylindrical lock. All outward casement glass windows fitted with SS friction stays. Magnetic/ concealed door stoppers for the Main door and Bed room doors. French Windows with lift and slide system, Sliding window with multipoint lock/star lock | •     | •    | •     |
|                   | PAINT                                                                                                                                                                                                                                                                                                                                                                                    |       |      |       |
| Frames & Shutters | No external paint over exposed brick or stone masonry. Cement based paint for other areas. Any steel railings etc. with a zinc-chromate primer and synthetic enamel paint                                                                                                                                                                                                                | •     | •    | •     |
|                   | All internal paint in Acrylic Distemper                                                                                                                                                                                                                                                                                                                                                  | •     | •    | •     |
|                   | ELECTRO-DOMESTIC EQUIPMENT                                                                                                                                                                                                                                                                                                                                                               |       |      | 1     |
| Hob               | 4-burner stainless steel finish cooking hob in the Kitchen                                                                                                                                                                                                                                                                                                                               |       | •    | •     |
| Chimney           | Ductable electric chimney stainless steel finish with anodized aluminium filters in the Kitchen                                                                                                                                                                                                                                                                                          |       | •    | •     |
| Dishwasher        | Dishwasher of Siemens or equivalent in the Kitchen                                                                                                                                                                                                                                                                                                                                       |       | •    | •     |
| Microwave         | Microwave of Siemens or equivalent in the Kitchen                                                                                                                                                                                                                                                                                                                                        |       |      | •     |
| Oven              | Oven of Siemens or equivalent in the Kitchen                                                                                                                                                                                                                                                                                                                                             |       |      | •     |
| Refrigerator      | Refrigerator in Kitchen                                                                                                                                                                                                                                                                                                                                                                  |       |      |       |
| Water Purifier    | RO unit                                                                                                                                                                                                                                                                                                                                                                                  |       | •    | •     |
| Heat Pump         | 1.08 KW centralised heat pump with 160 litres storage tank                                                                                                                                                                                                                                                                                                                               | •     | •    |       |