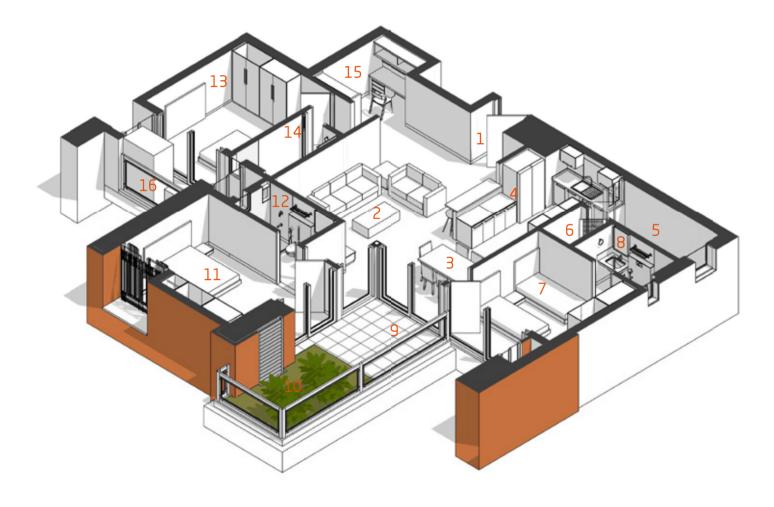

## **Axonometric View**

#### Legend

|    | Room                | Size          |
|----|---------------------|---------------|
| 01 | Entrance Lobby      | 15'6" x 6'5"  |
| 02 | Living              | 13'9" x 14'1" |
| 03 | Dining              | 12'0" x 9'2"  |
| 04 | Kitchen             | 11'7" x 10'6" |
| 05 | Utility             | 12'6" x 5'3"  |
| 06 | Maid's Bathroom     | 3'6" x 5'1"   |
| 07 | Children's Bedroom  | 13'1" x 11'8" |
| 08 | Children's Bathroom | 8'3" x 5'1"   |
|    |                     |               |

|    | Room             | Size          |
|----|------------------|---------------|
| 9  | Deck             | 9'0" x 8'2"   |
| 10 | Terrace Garden   | 11'3" x 8'2"  |
| 11 | Master Bedroom   | 16'6" x 13'3" |
| 12 | Master Bathroom  | 8'10" x 4'10" |
| 13 | Guest Bedroom    | 11'4" x 13'3" |
| 14 | Common Bathroom  | 4'11" x 8'9"  |
| 15 | Home Office      | 6'0" x 9'5"   |
| 16 | Service Platform | 11'5" x 4'3"  |
|    |                  |               |