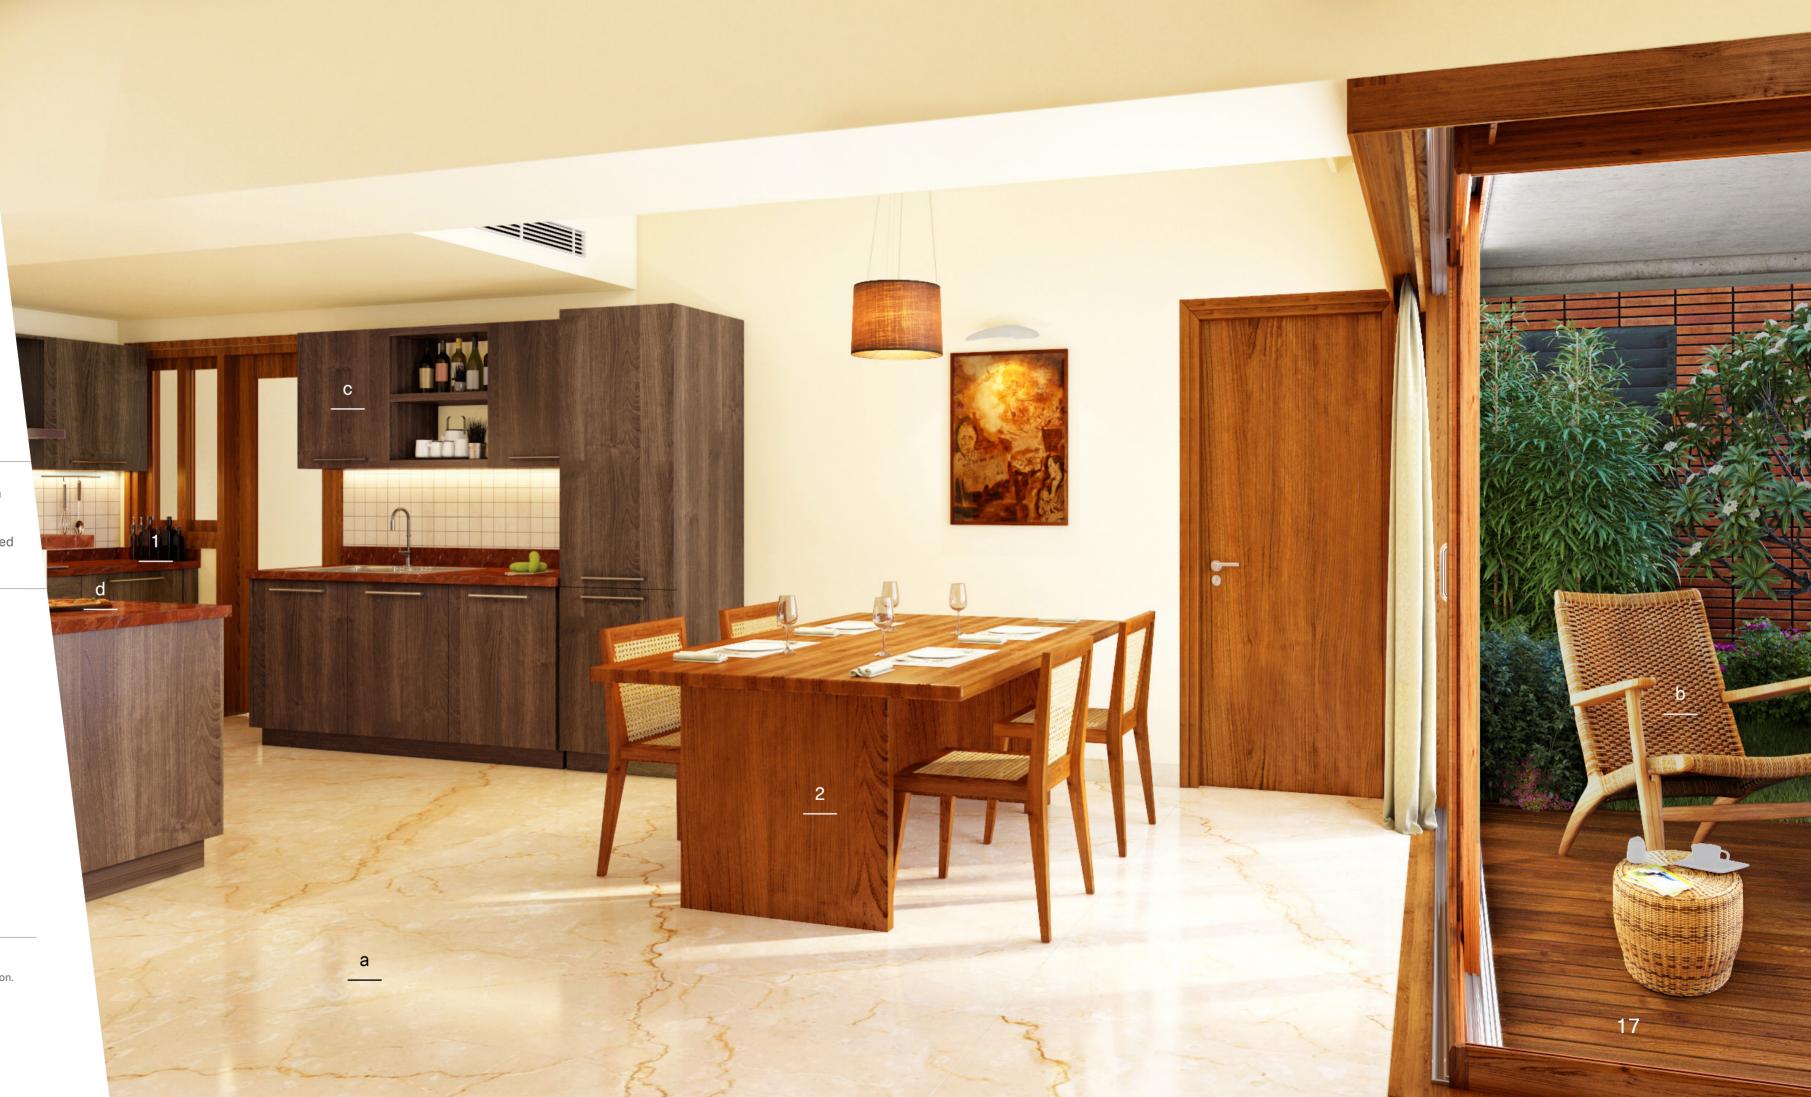

## Terrace Garden

Connection with nature

Double-height terrace gardens

Large sliding glass doors lead to the deck and garden areas.
The living room and the terrace garden outside seem like a single space. The deck provides an open yet warm seating area for use all day long.

## L20v1

Comprising of 1,904 sq. ft. built-up area, this Home has a wire-cut brick exterior. Besides being beautiful, wire-cut bricks are natural and gain character over time. This layout offers visual access to the garden from all key areas and keeps the home connected to the greens outside.

## Kitchen-Dining

Kitchen

Dining

Spaces shown in visualization

The interior finishes combine smooth and rough materials that create unexpected and delightful interplays of hues and textures.
All spaces can be furnished, fitted out and handed