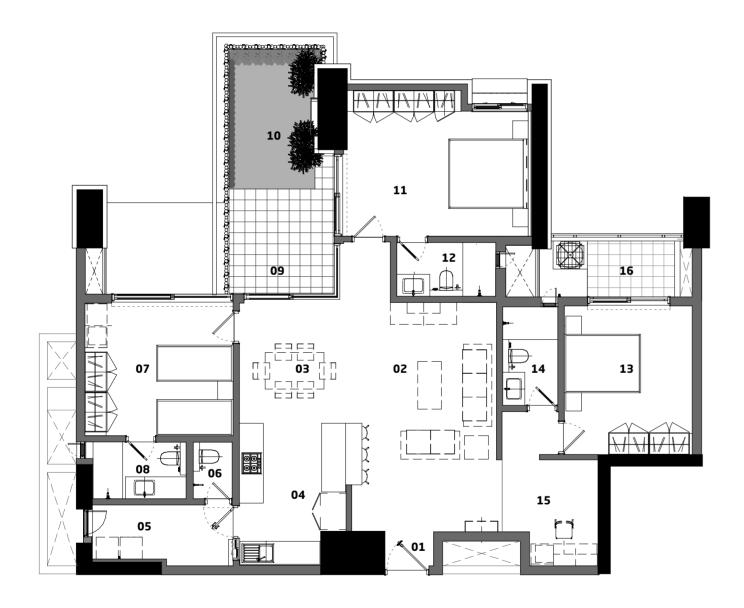

## **L20**v1b | Odd Level

Custom Floor Plan

#### Legend

|    | Room                | Size          |
|----|---------------------|---------------|
| 01 | Entrance Lobby      | 15'6" x 6'5"  |
| 02 | Living              | 13'9" x 14'1" |
| 03 | Dining              | 12'0" x 9'2"  |
| 04 | Kitchen             | 11'7" x 10'6" |
| 05 | Utility             | 12'6" x 5'3"  |
| 06 | Maid's Bathroom     | 3'6" x 5'1"   |
| 07 | Children's Bedroom  | 13'1" x 11'8" |
| 08 | Children's Bathroom | 8'3" x 5'1"   |
|    |                     |               |

|    | Room             | Size          |
|----|------------------|---------------|
| 9  | Deck             | 9'5" x 9'5"   |
| 10 | Terrace Garden   | 8'4" x 12'7"  |
| 11 | Master Bedroom   | 16'6" x 13'3" |
| 12 | Master Bathroom  | 8'10" x 4'10" |
| 13 | Guest Bedroom    | 11'4" x 13'3" |
| 14 | Common Bathroom  | 4'11" x 8'9"  |
| 15 | Home Office      | 6'0" x 9'5"   |
| 16 | Service Platform | 11'5" x 4'3"  |
|    |                  |               |

| Carpet Area    | 1,445 sq. ft. |
|----------------|---------------|
| Outdoor Spaces | 271 sq. ft.   |
| Built-up Area  | 1,915 sq. ft. |
|                |               |