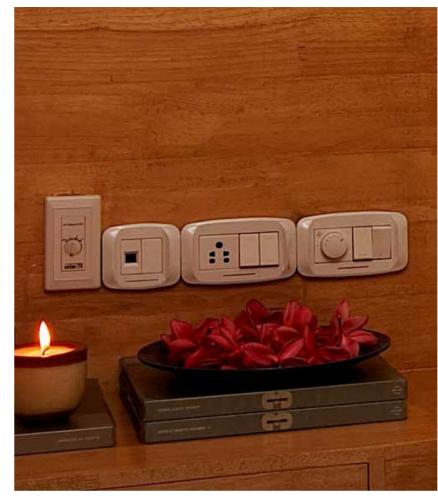

|                    | ELECTRICAL                                                                                     | Green | Blue | Purple |  |  |
|--------------------|------------------------------------------------------------------------------------------------|-------|------|--------|--|--|
| Wiring             | All wiring of Anchor or equivalent, concealed in PVC conduit pipes                             | •     | •    | •      |  |  |
|                    | All switches of Crabtree or equivalent                                                         | •     | •    | •      |  |  |
| Switches & Sockets | Apart from the basic light and fan controls, the following number of sockets in various rooms: |       |      |        |  |  |
| Living / Dining    | 3 nos 5 amp switch & socket                                                                    | •     | •    | •      |  |  |
| 10. 1              | 3 nos 5 amp switch & socket, 4 no.s - 15 amp switch and socket                                 | •     | •    |        |  |  |
| Kitchen            | 3 nos 5 amp switch & socket, 5 no.s - 15 amp switch and socket                                 |       |      | •      |  |  |
| Utility            | 1 no5 amp switch & socket, 1 no15 amp switch and socket                                        | •     | •    | •      |  |  |
|                    | 2 nos 5 amp switch & socket                                                                    | •     | •    |        |  |  |
| Master Bedroom     | 4 nos 5 amp switch & socket                                                                    |       |      | •      |  |  |
| Other Bedrooms     | 2 nos 5 amp switch & socket                                                                    | •     | •    | •      |  |  |
| Bathrooms          | 1 no 5 amp switch & socket                                                                     | •     | •    | •      |  |  |
| Maid's Bathroom    | 1 no 5 amp switch & socket                                                                     | •     | •    | •      |  |  |
|                    | 2 nos 5 amp switch & socket                                                                    | •     | •    |        |  |  |
| Home Office        | 4 nos 5 amp switch & socket                                                                    |       |      | •      |  |  |
|                    | 1 Telephone Point each in living and master bedroom                                            | •     | •    | •      |  |  |
| Telephone          | 1 Telephone Point in home office                                                               |       |      | •      |  |  |
| Entertainment      | 1 Television Point in living                                                                   | •     | •    | •      |  |  |
| Light Fixtures     | Light fixtures in the home                                                                     |       |      |        |  |  |
|                    | Power connection of 3 KVA with back-up power from Diesel Generator                             | •     |      |        |  |  |
| Power & Back-up    | Power connection of 5 KVA with back-up power from Diesel Generator                             |       | •    | •      |  |  |

Switchboard

Trouser rack

These reference images showcase options for specific products and finishes. 27

Wardrobes

Double bed and Cabinetry

Landscaped garden area

L20v1

|                        | CABINETRY & FURNITURE                                                                                                                               | Green | Blue | Purple |
|------------------------|-----------------------------------------------------------------------------------------------------------------------------------------------------|-------|------|--------|
|                        | No cabinetry shall be provided in any other spaces                                                                                                  |       |      |        |
| Basic Materials        | All woodwork and modular units in termite resistant good quality plywood or MDF panels in natural veneer or laminate                                |       | •    | •      |
| Brand                  | All woodwork, unless specifically mentioned otherwise, shall be made at our in-house production facility from our proprietary furniture design line |       | •    | •      |
| Hardones               | All hardware in stainless steel brush finished of Hettich or equivalent                                                                             |       | •    | •      |
| Hardware               | Soft close silent drawer system in wardrobes and study units of Hettich or equivalent                                                               |       | •    | •      |
| Mattresses             | Mattresses for beds                                                                                                                                 |       |      |        |
|                        | HVAC                                                                                                                                                |       |      |        |
| Air-conditioning       | A hybrid central Air-conditioning system with blower units in the Bedrooms, Home office, and Living / Dining area                                   |       | •    | •      |
| Mechanical Ventilation | Exhaust fan of GMC-Hitec or equivalent in all bathrooms                                                                                             |       |      | •      |
|                        | SPECIAL FEATURES                                                                                                                                    |       |      |        |
| Feature Wall           | Kota stone butch work or equivalent in Living                                                                                                       |       |      | •      |
|                        | LANDSCAPING                                                                                                                                         | '     |      |        |
| Soil                   | Good quality red soil and sand mixture with manure as the base layer for landscaping                                                                | •     | •    | •      |
| Irrigation             | Sprinklers and a drip irrigation system for landscaped areas                                                                                        | •     | •    | •      |
| Soft Landscaping       | Landscaped garden areas. Expensive exotic plants provided only at additional cost                                                                   | •     | •    | •      |