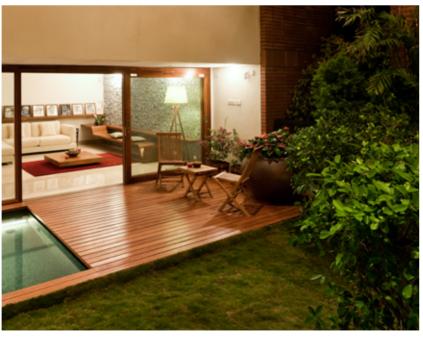

## Terrace Garden

Connection with nature

Double-height terrace gardens

Large sliding glass doors lead to the deck and garden areas.
The living room and the terrace garden outside seem like a single space. The deck provides an open yet warm seating area for use all day long.