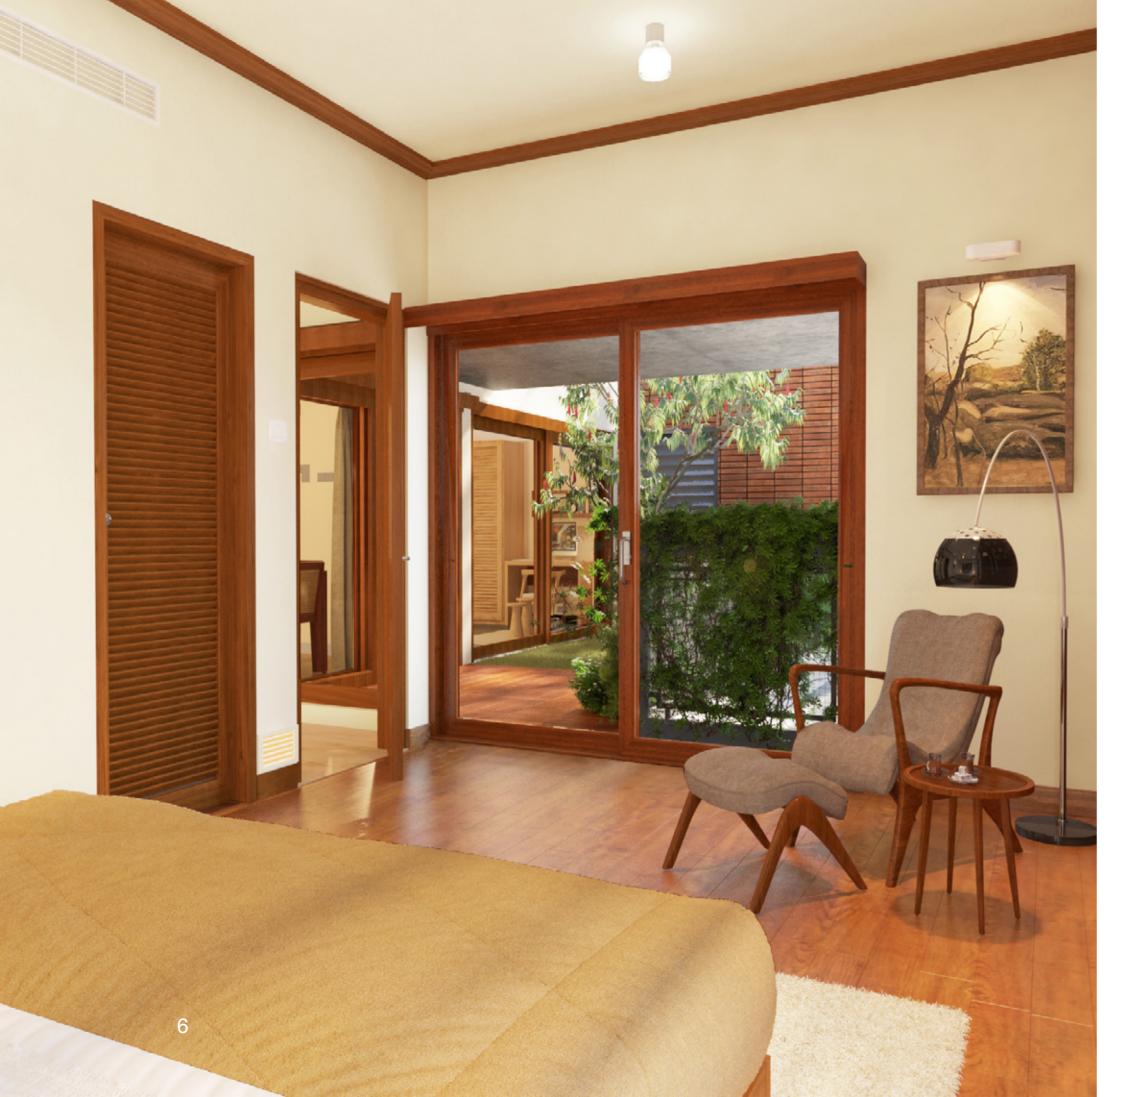

## Terrace Garden

Connection with nature

Double-height terrace gardens

Large sliding glass doors lead to the deck and garden areas.
The living room and the terrace garden outside seem like a single space. The deck provides an open yet warm seating area for use all day long.

## L20v1

Comprising of 1,904 sq. ft. built-up area, this Home has a wire-cut brick exterior. Besides being beautiful, wire-cut bricks are natural and gain character over time. This layout offers visual access to the garden from all key areas and keeps the home connected to the greens outside.