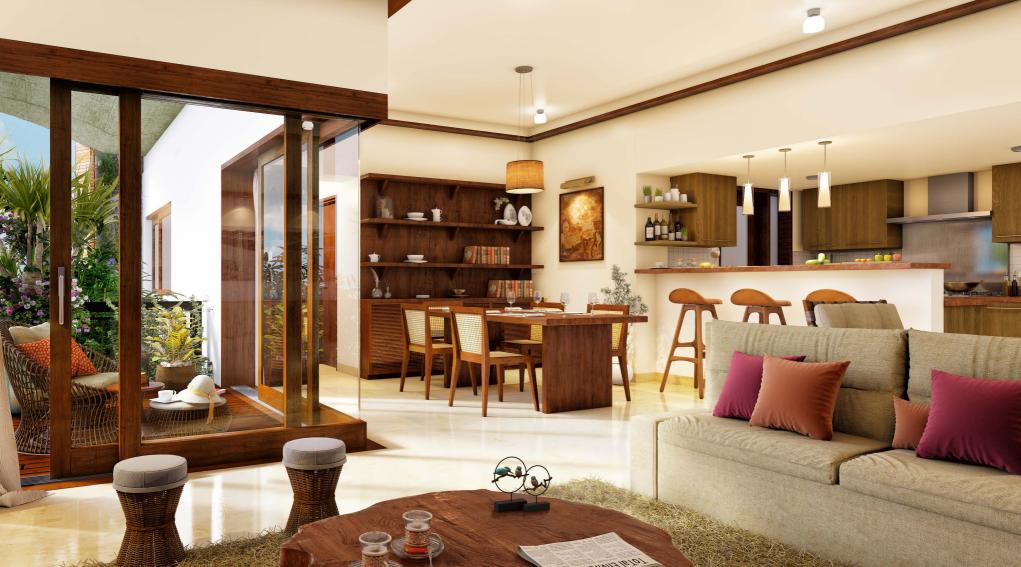

An entrance foyer leads to the living and dining space. The open kitchen and L shaped living dining space provides a sense of spaciousness, but is still intimately wrapped around the garden.

The children's bathroom doubles up as a powder room for guests. The kitchen opens out to a useful utility space and a generous service platform beyond the utility space which can accommodate equipment such as air-conditioning and heat pumps.

These homes are available in our Green, Blue or Purple specifications.