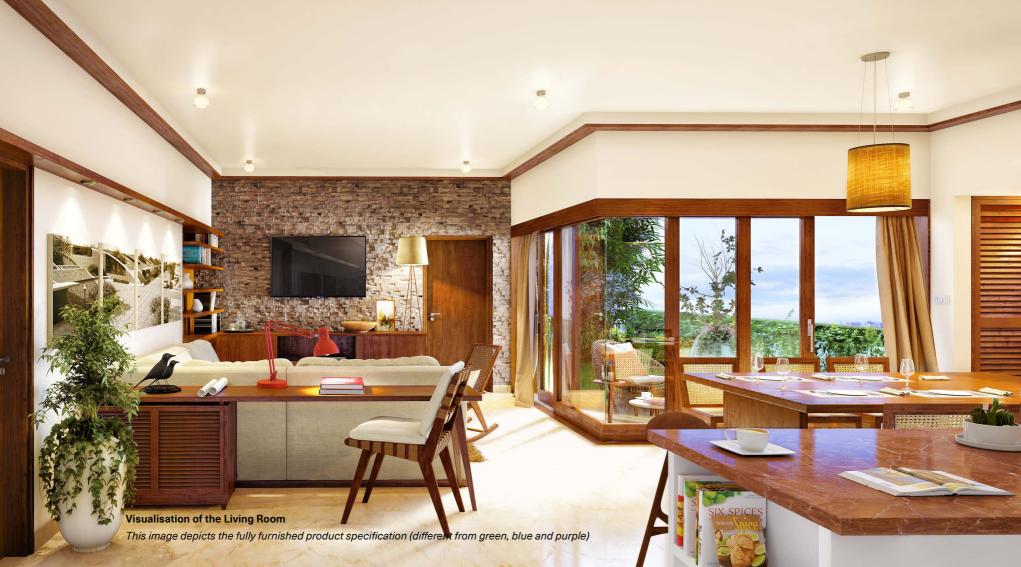

An entrance foyer leads to the living and dining space. The open kitchen and L shaped living dining space provides a sense of spaciousness, but is still intimately wrapped around the garden.

The children's bathroom doubles up as a powder room for guests. The kitchen opens out to a useful utility space and a generous service platform beyond the utility space which can accommodate equipment such as air-conditioning and heat pumps.

These homes are available in our Green, Blue or Purple specifications.