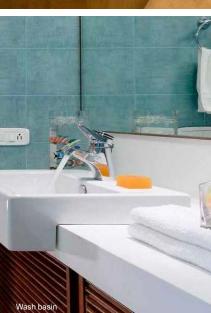

| Guest Bedroom                   | Kota stone or equivalent finished with 8 coats polish                                                                                                                                        | •          | • | • |
|---------------------------------|----------------------------------------------------------------------------------------------------------------------------------------------------------------------------------------------|------------|---|---|
| Guest Bathroom                  | Udaipur green marble or equivalent on the floor and counter, glazed tile dado on the walls up to 7' in shower area. Acrylic distemper or equivalent washable paint with skirting in dry area | •          | • | • |
| Service Platform                | IPS Flooring                                                                                                                                                                                 | •          | • | • |
| SANITARY AND PL                 | LUMBING                                                                                                                                                                                      |            |   |   |
| Water Closet                    | Porcelain EWC of Kohler or equivalent in all bathrooms                                                                                                                                       | •          | • | • |
| Health Faucet                   | Health faucet of Jaquar or equivalent in all bathrooms                                                                                                                                       | •          | • | • |
| Wash Basin                      | Porcelain wash basin of Kohler or equivalent shall be provided in all bathrooms                                                                                                              | •          | • | • |
| Kitchen Sink                    | Single bowl stainless steel sink with drain board                                                                                                                                            | •          | • | • |
| Cockroach / Floor Trap          | A detachable stainless steel cockroach trap with lid of Chilly or equivalent in all bathrooms and utility                                                                                    | •          | • | • |
| Bathtub                         | 1 Acrylic bathtub of Kohler or equivalent in the Master bathroom                                                                                                                             |            | • | • |
| Shower Area                     | Glass partition with door for the shower area in the Master & Children's bath                                                                                                                |            |   | • |
| Overhead Showers                | 3" dia shower head of Grohe or equivalent in all bathrooms                                                                                                                                   | •          | • | • |
| Overnead Snowers                | One Rain shower of Grohe or equivalent in the Master bath                                                                                                                                    |            |   | • |
| Hand Shower                     | Hand shower of Grohe or equivalent in the Master bathroom                                                                                                                                    |            |   | • |
| Spout                           | CP finish of Grohe or equivalent in shower area of all bathrooms                                                                                                                             | •          | • | • |
| Basin Mixer                     | CP finish of Grohe or equivalent in all bathrooms                                                                                                                                            | •          | • | • |
| Bathtub filler with hand shower | CP finish of Grohe or equivalent in the Master bathroom                                                                                                                                      | ·········· | • | • |
| Bath Accessories                | Towel rings, toilet paper holders, towel rod and soap dish in Master, Children's and Guest Bath-rooms - all of Grohe or equivalent                                                           |            | • | • |
| Washing Machine<br>Point        | One cold water inlet and drainage outlet for a washing machine in the utility                                                                                                                | •          | • | • |
|                                 |                                                                                                                                                                                              |            |   |   |