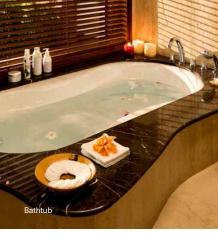

| Guest Bedroom                   | Kota stone or equivalent finished with 8 coats polish                                                                                                                                        | •          | • | • |
|---------------------------------|----------------------------------------------------------------------------------------------------------------------------------------------------------------------------------------------|------------|---|---|
| Guest Bathroom                  | Udaipur green marble or equivalent on the floor and counter, glazed tile dado on the walls up to 7' in shower area. Acrylic distemper or equivalent washable paint with skirting in dry area | •          | • | • |
| Service Platform                | IPS Flooring                                                                                                                                                                                 | •          | • | • |
| SANITARY AND PL                 | LUMBING                                                                                                                                                                                      |            |   |   |
| Water Closet                    | Porcelain EWC of Kohler or equivalent in all bathrooms                                                                                                                                       | •          | • | • |
| Health Faucet                   | Health faucet of Jaquar or equivalent in all bathrooms                                                                                                                                       | •          | • | • |
| Wash Basin                      | Porcelain wash basin of Kohler or equivalent shall be provided in all bathrooms                                                                                                              | •          | • | • |
| Kitchen Sink                    | Single bowl stainless steel sink with drain board                                                                                                                                            | •          | • | • |
| Cockroach / Floor Trap          | A detachable stainless steel cockroach trap with lid of Chilly or equivalent in all bathrooms and utility                                                                                    | •          | • | • |
| Bathtub                         | 1 Acrylic bathtub of Kohler or equivalent in the Master bathroom                                                                                                                             |            | • | • |
| Shower Area                     | Glass partition with door for the shower area in the Master & Children's bath                                                                                                                |            |   | • |
| Overhead Showers                | 3" dia shower head of Grohe or equivalent in all bathrooms                                                                                                                                   | •          | • | • |
| Overnead Snowers                | One Rain shower of Grohe or equivalent in the Master bath                                                                                                                                    |            |   | • |
| Hand Shower                     | Hand shower of Grohe or equivalent in the Master bathroom                                                                                                                                    |            |   | • |
| Spout                           | CP finish of Grohe or equivalent in shower area of all bathrooms                                                                                                                             | •          | • | • |
| Basin Mixer                     | CP finish of Grohe or equivalent in all bathrooms                                                                                                                                            | •          | • | • |
| Bathtub filler with hand shower | CP finish of Grohe or equivalent in the Master bathroom                                                                                                                                      | ·········· | • | • |
| Bath Accessories                | Towel rings, toilet paper holders, towel rod and soap dish in Master, Children's and Guest Bath-rooms - all of Grohe or equivalent                                                           |            | • | • |
| Washing Machine<br>Point        | One cold water inlet and drainage outlet for a washing machine in the utility                                                                                                                | •          | • | • |
|                                 |                                                                                                                                                                                              |            |   |   |