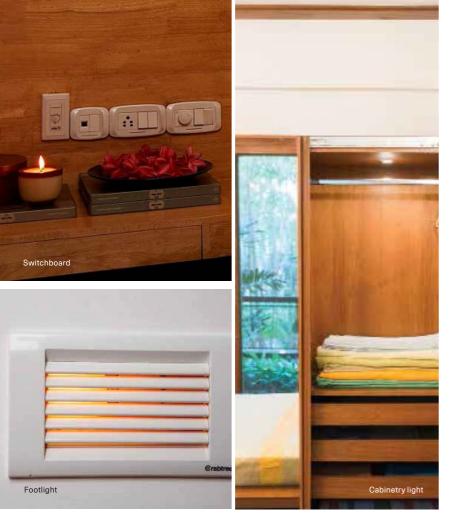

This reference images showcase options for the specific products / finishes marked on the image.

| RO Point           | One cold water inlet for a RO unit in the kitchen                                                                                                                                                                                                 | •                               | •           | • |
|--------------------|---------------------------------------------------------------------------------------------------------------------------------------------------------------------------------------------------------------------------------------------------|---------------------------------|-------------|---|
| Plumbing           | Internal water supply lines & drainage lines in uPVC pipes. Hot water lines in cPVC pipes. Sewage lines in PVC pipes. Provision for centralised hot water connection to the shower and wash basin in each bathroom and to the sink in the kitchen | •                               | •           | • |
| ELECTRICAL         |                                                                                                                                                                                                                                                   |                                 |             |   |
| Wiring             | All wiring of Anchor or equivalent, concealed in PVC conduit pipes                                                                                                                                                                                | •                               | •           | • |
| Switches & Sockets | All switches of Crabtree or equivalent                                                                                                                                                                                                            | •                               | •           | • |
|                    | Apart from the basic light and fan controls, the following number of sockets in various rooms:                                                                                                                                                    |                                 |             |   |
| Living / Dining    | 3 nos 5 amp switch & socket                                                                                                                                                                                                                       | •                               | •           | • |
| Washan             | 3 nos 5 amp switch & socket, 4 nos 15 amp switch and socket                                                                                                                                                                                       | •                               | •           |   |
| Kitchen            | 3 nos 5 amp switch & socket, 5 nos 15 amp switch and socket                                                                                                                                                                                       |                                 | •           | • |
| Utility            | 1 no -5 amp switch & socket, 1 no15 amp switch and socket                                                                                                                                                                                         | •                               | •           | • |
| Master Bedroom     | 2 nos 5 amp switch & socket                                                                                                                                                                                                                       | •                               | •           |   |
| Master Bedroom     | 4 nos 5 amp switch & socket                                                                                                                                                                                                                       |                                 |             | • |
| Other Bedrooms     | 2 nos 5 amp switch & socket                                                                                                                                                                                                                       | •                               | •           | • |
| Bathrooms          | 1 no - 5 amp switch & socket                                                                                                                                                                                                                      | •                               | •           | • |
| Telephone          | 1 Telephone Point each in living and master bedroom                                                                                                                                                                                               | •                               | •           | • |
| Entertainment      | 1 Television Point in living                                                                                                                                                                                                                      | •                               | •           | • |
| Light Fixtures     | Light fixtures in the home                                                                                                                                                                                                                        |                                 |             |   |
| Daniel O Daniel    | Power connection of 3 KVA with back-up from Diesel Generator                                                                                                                                                                                      | •                               | •           |   |
| Power & Back-up    | Power connection of 5 KVA with back-up from Diesel Generator                                                                                                                                                                                      | ************                    | •           | • |
|                    |                                                                                                                                                                                                                                                   | · · · · · · · · · · · · · · · · | ··········· |   |