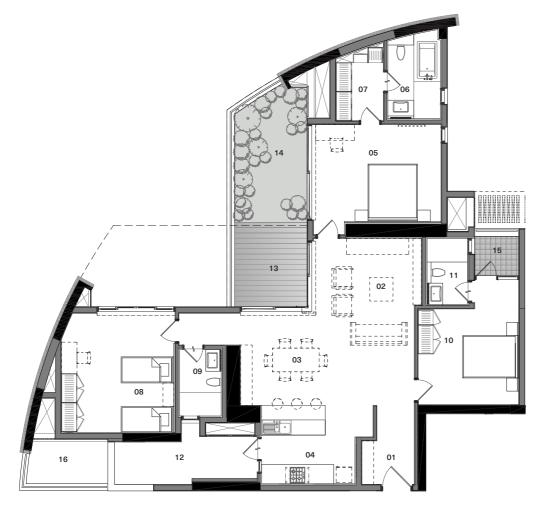

Homes

Experience all the benefits of an independent home together with the safety and convenience of urban community living.

The C20 home is designed as a simple "L" in plan, with 4 such homes placed back to back, forming a "plus" shape in a block. This unique layout coupled with the large glass panels, offers clear unobstructed views of the outside, from every room and at the same time opening out onto a landscaped terrace garden placed inside the L. The gardens run in alternate directions on alternate floors, for the required natural light.

An entrance foyer leads to the living and dining space. The open kitchen and L shaped living dining space provides a sense of spaciousness, but is still intimately wrapped around the garden.

The children's bathroom doubles up as a powder room for guests. The kitchen opens out to a useful utility space and a generous service platform beyond the utility space which can accommodate equipment such as air-conditioning and heat pumps.

#### Legend

**01 Entrance -** 6'8" x 9'10"

**02 Living -** 13'11" x 9'1"

**03 Dining -** 22'0" x 11'8"

**04 Kitchen -** 11'10" × 9'9"

**05 Master Suite -** 16'2" x 12'3"

06 Master Bathroom - 6'8" x 10'6"

**07 Walk-in Wardrobe** - 6'0" × 8'9"

**08 Children's Bedroom - 14'4"** x 15'1"

09 Children's Bathroom - 5'3" x 8'3"

10 Guest Bedroom - 12'9" x 12'0"

11 Guest Bathroom - 5'2" x 8'3"

**12 Utility -** 18'1" x 5'11"

13 Sit Out - 10'9" x 9'2"

**14 Terrace Garden -** 16'7" x 9'2"

**15 Balcony -** 5'7" x 4'6"

16 Service Platform - 10'4" x 5'6"