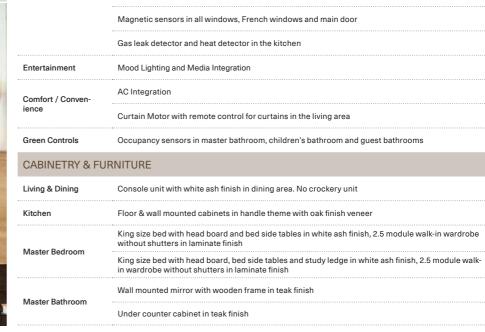

This reference images showcase options for the specific products / finishes marked on the image.

| FENESTRATION      |                                                                                                                                                                                                                                                                                                                                                                                         |                                         |   |   |
|-------------------|-----------------------------------------------------------------------------------------------------------------------------------------------------------------------------------------------------------------------------------------------------------------------------------------------------------------------------------------------------------------------------------------|-----------------------------------------|---|---|
| Frames & Shutters | Door and Window frames are in Engineered Wood or finger-jointed Glulam wood. All flush door shutters in natural wood veneer with core of block board. All bathroom windows, and external utility fenestration in aluminium extruded frames with clear or frosted glass                                                                                                                  | •                                       | • | • |
| Mosquito Screens  | Mosquito screens for all the External Windows and French Windows except for bathroom windows                                                                                                                                                                                                                                                                                            |                                         |   | • |
| Window Grills     | No window grills permitted for the French Windows. Grills provided only for windows where there is a sheer drop [atleast two floors]. No grills for bathroom windows                                                                                                                                                                                                                    | •                                       | • | • |
|                   | All hardware in brush stainless steel finished                                                                                                                                                                                                                                                                                                                                          | •                                       | • | • |
| Hardware          | Main door with a night latch of Godrej or equivalent brand, Other doors with tower bolts and a mortise lock with handle or tubular/ cylindrical lock. All outward casement glass window fitted with SS friction stays. Magnetic/ concealed door stoppers for the Main door and Bed room doors. French windows with lift and slide system, Sliding window with multipoint lock/star lock | •                                       | • | • |
| PAINT             |                                                                                                                                                                                                                                                                                                                                                                                         |                                         |   |   |
| Paint             | No external paint over exposed brick or stone masonry. Cement based paint for other areas. Any steel railings etc. with a zinc-chromate primer and synthetic enamel paint                                                                                                                                                                                                               | •                                       | • | • |
|                   | •                                                                                                                                                                                                                                                                                                                                                                                       | •                                       | • |   |
| ELECTRO-DOMES     | STIC EQUIPMENT                                                                                                                                                                                                                                                                                                                                                                          |                                         |   |   |
| Central Vacuum    | Central vacuum system with vacuum points accessible from Living / Dining, Bedrooms, Kitchen                                                                                                                                                                                                                                                                                             |                                         |   | • |
| Hob               | 4-burner stainless steel finish cooking hob in the Kitchen                                                                                                                                                                                                                                                                                                                              |                                         | • | • |
| Chimney           | Ductable electric chimney stainless steel finish with anodized aluminium filters in the Kitchen                                                                                                                                                                                                                                                                                         |                                         | • | • |
| Dishwasher        | Dishwasher of Siemens or equivalent in the Kitchen                                                                                                                                                                                                                                                                                                                                      |                                         | • | • |
| Microwave         | Microwave of Siemens or equivalent in the Kitchen                                                                                                                                                                                                                                                                                                                                       |                                         |   | • |
| Oven              | Oven of Siemens or equivalent in the Kitchen                                                                                                                                                                                                                                                                                                                                            |                                         |   | • |
| Refrigerator      | Refrigerator in Kitchen                                                                                                                                                                                                                                                                                                                                                                 | •                                       |   |   |
| Water Purifier    | RO unit                                                                                                                                                                                                                                                                                                                                                                                 | ••••••••••••••••••••••••••••••••••••••• | • | • |

| Obildered - Deden      | Two single beds with head board and a bed side table, 2 module wardrobe with plain veneer shutters in white ash finish                               |   | • |      |
|------------------------|------------------------------------------------------------------------------------------------------------------------------------------------------|---|---|------|
| Children's Bedroom     | Two single beds with head board and a bed side table, study ledge, 2 module wardrobe with plain veneer shutters in white ash finish                  |   |   | •    |
| Children's Bathroom    | Wall mounted mirror with wooden frame in teak finish                                                                                                 |   |   | •    |
| Children's Bathroom    | Under counter cabinet in teak finish                                                                                                                 |   |   | •    |
| Guest Bedroom          | Queen size bed with head board and bed side tables, 1.5 module wardrobe with plain veneer shut-<br>ters in white ash finish                          |   | • | •    |
| Guest Bathroom         | Wall mounted mirror with wooden frame in teak finish                                                                                                 |   |   | •    |
|                        | No cabinetry shall be provided in any other spaces                                                                                                   |   |   |      |
| Basic Materials        | All woodwork and modular units in termite resistant good quality plywood or MDF panels in natural veneer or laminate                                 |   | • | •    |
| Brand                  | All Woodwork, unless specifically mentioned otherwise, shall be made at our in-house production facility from our proprietary furniture design line. |   | • | •    |
| Hardware               | All hardware in stainless steel brush finished of Hettich or equivalent                                                                              |   | • | •    |
| Mattresses             | Mattresses for beds                                                                                                                                  | • |   | •••• |
| HVAC                   |                                                                                                                                                      |   |   |      |
| Air-conditioning       | A hybrid central Air-conditioning system with blower units in the Bedrooms, and Living / Dining area                                                 |   | • | •    |
| Mechanical Ventilation | Exhaust fan of GMC-Hitec or equivalent in all bathrooms                                                                                              |   |   | •    |
| LANDSCAPPING           |                                                                                                                                                      |   |   |      |
| Soil                   | Good quality red soil and sand mixture with manure as the base layer for landscaping                                                                 | • | • | •    |
| Irrigation             | Sprinklers and a drip irrigation system for landscaped areas                                                                                         | • | • | •    |
| Soft Landscaping       | Landscaped garden areas. Expensive exotic plants provided only at additional cost                                                                    | • | • | •    |