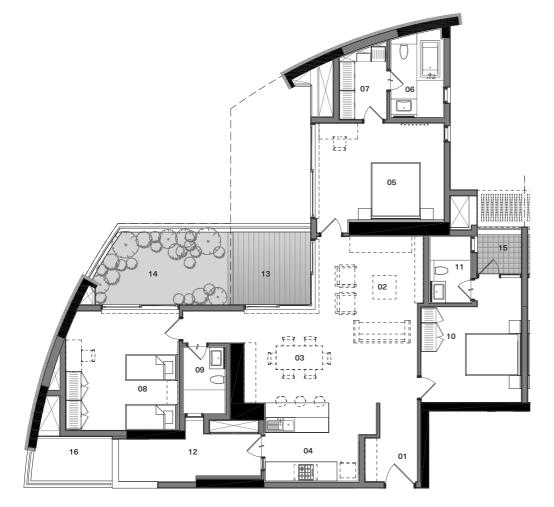

# C20v1a

| Carpet Area             | 1649 sq.ft. |
|-------------------------|-------------|
| Outdoor Spaces          | 269 sq.ft.  |
| Built-up Area           | 2202 sq.ft. |
| Reference Saleable area | 2753 sq.ft. |

#### Legend

**01 Entrance -** 6'8" × 9'10"

**02 Living -** 13'11" x 9'1"

**03 Dining -** 22'0" x 11'8"

**04 Kitchen -** 11'10" x 9'9"

**05 Master Suite -** 16'2" x 12'3"

06 Master Bathroom - 6'8" x 10'6"

**07 Walk-in Wardrobe -** 6'0" x 8'9"

**08 Children's Bedroom -** 14'4" x 15'1"

09 Children's Bathroom - 5'3" x 8'3"

10 Guest Bedroom - 12'9" x 12'0"

11 Guest Bathroom - 5'2" x 8'3"

**12 Utility -** 18'1" x 5'11"

13 Sit Out - 10'9" x 9'2"

**14 Terrace Garden -** 16'7" x 9'2"

**15 Balcony -** 5'7" x 4'6"

16 Service Platform - 10'4" x 5'6"

This reference images showcase options for the specific products / finishes marked on the image.