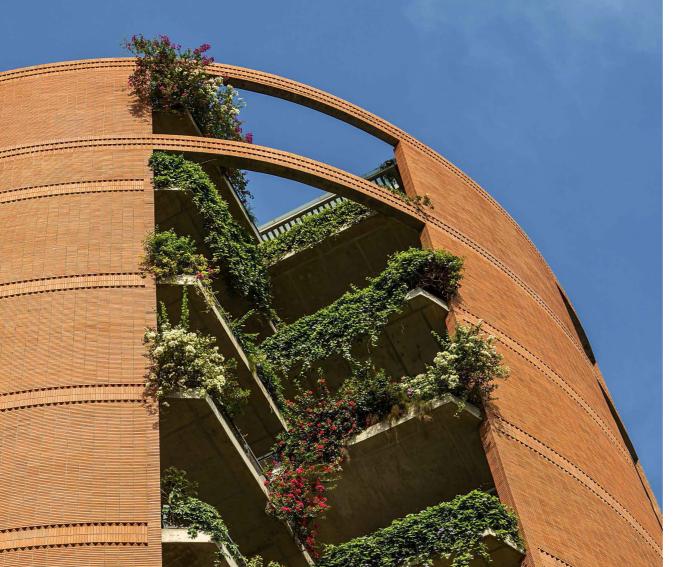

Homes

Experience all the benefits of an independent home together with the safety and convenience of urban community living.

The C20 home is designed as a simple "L" in plan, with 4 such homes placed back to back, forming a "plus" shape in a block. This unique layout coupled with the large glass panels, offers clear unobstructed views of the outside, from every room and at the same time opening out onto a landscaped terrace garden placed inside the L. The gardens run in alternate directions on alternate floors, for the required natural light.