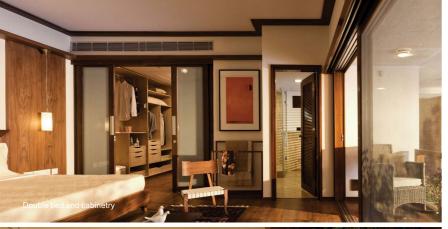

| Obildered - Deden      | Two single beds with head board and a bed side table, 2 module wardrobe with plain veneer shutters in white ash finish                               |   | • |      |
|------------------------|------------------------------------------------------------------------------------------------------------------------------------------------------|---|---|------|
| Children's Bedroom     | Two single beds with head board and a bed side table, study ledge, 2 module wardrobe with plain veneer shutters in white ash finish                  |   |   | •    |
| Children's Bathroom    | Wall mounted mirror with wooden frame in teak finish                                                                                                 |   |   | •    |
| Children's Bathroom    | Under counter cabinet in teak finish                                                                                                                 |   |   | •    |
| Guest Bedroom          | Queen size bed with head board and bed side tables, 1.5 module wardrobe with plain veneer shut-<br>ters in white ash finish                          |   | • | •    |
| Guest Bathroom         | Wall mounted mirror with wooden frame in teak finish                                                                                                 |   |   | •    |
|                        | No cabinetry shall be provided in any other spaces                                                                                                   |   |   |      |
| Basic Materials        | All woodwork and modular units in termite resistant good quality plywood or MDF panels in natural veneer or laminate                                 |   | • | •    |
| Brand                  | All Woodwork, unless specifically mentioned otherwise, shall be made at our in-house production facility from our proprietary furniture design line. |   | • | •    |
| Hardware               | All hardware in stainless steel brush finished of Hettich or equivalent                                                                              |   | • | •    |
| Mattresses             | Mattresses for beds                                                                                                                                  | • |   | •••• |
| HVAC                   |                                                                                                                                                      |   |   |      |
| Air-conditioning       | A hybrid central Air-conditioning system with blower units in the Bedrooms, and Living / Dining area                                                 |   | • | •    |
| Mechanical Ventilation | Exhaust fan of GMC-Hitec or equivalent in all bathrooms                                                                                              |   |   | •    |
| LANDSCAPPING           |                                                                                                                                                      |   |   |      |
| Soil                   | Good quality red soil and sand mixture with manure as the base layer for landscaping                                                                 | • | • | •    |
| Irrigation             | Sprinklers and a drip irrigation system for landscaped areas                                                                                         | • | • | •    |
| Soft Landscaping       | Landscaped garden areas. Expensive exotic plants provided only at additional cost                                                                    | • | • | •    |