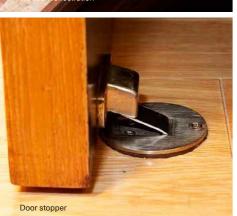

This reference images showcase options for the specific products / finishes marked on the image.

| FENESTRATION      |                                                                                                                                                                                                                                                                                                                                                                                         |                                         |   |   |
|-------------------|-----------------------------------------------------------------------------------------------------------------------------------------------------------------------------------------------------------------------------------------------------------------------------------------------------------------------------------------------------------------------------------------|-----------------------------------------|---|---|
| Frames & Shutters | Door and Window frames are in Engineered Wood or finger-jointed Glulam wood. All flush door shutters in natural wood veneer with core of block board. All bathroom windows, and external utility fenestration in aluminium extruded frames with clear or frosted glass                                                                                                                  | •                                       | • | • |
| Mosquito Screens  | Mosquito screens for all the External Windows and French Windows except for bathroom windows                                                                                                                                                                                                                                                                                            |                                         |   | • |
| Window Grills     | No window grills permitted for the French Windows. Grills provided only for windows where there is a sheer drop [atleast two floors]. No grills for bathroom windows                                                                                                                                                                                                                    | •                                       | • | • |
|                   | All hardware in brush stainless steel finished                                                                                                                                                                                                                                                                                                                                          | •                                       | • | • |
| Hardware          | Main door with a night latch of Godrej or equivalent brand, Other doors with tower bolts and a mortise lock with handle or tubular/ cylindrical lock. All outward casement glass window fitted with SS friction stays. Magnetic/ concealed door stoppers for the Main door and Bed room doors. French windows with lift and slide system, Sliding window with multipoint lock/star lock | •                                       | • | • |
| PAINT             |                                                                                                                                                                                                                                                                                                                                                                                         |                                         |   |   |
| Paint             | No external paint over exposed brick or stone masonry. Cement based paint for other areas. Any steel railings etc. with a zinc-chromate primer and synthetic enamel paint                                                                                                                                                                                                               | •                                       | • | • |
|                   | •                                                                                                                                                                                                                                                                                                                                                                                       | •                                       | • |   |
| ELECTRO-DOMES     | STIC EQUIPMENT                                                                                                                                                                                                                                                                                                                                                                          |                                         |   |   |
| Central Vacuum    | Central vacuum system with vacuum points accessible from Living / Dining, Bedrooms, Kitchen                                                                                                                                                                                                                                                                                             |                                         |   | • |
| Hob               | 4-burner stainless steel finish cooking hob in the Kitchen                                                                                                                                                                                                                                                                                                                              |                                         | • | • |
| Chimney           | Ductable electric chimney stainless steel finish with anodized aluminium filters in the Kitchen                                                                                                                                                                                                                                                                                         |                                         | • | • |
| Dishwasher        | Dishwasher of Siemens or equivalent in the Kitchen                                                                                                                                                                                                                                                                                                                                      |                                         | • | • |
| Microwave         | Microwave of Siemens or equivalent in the Kitchen                                                                                                                                                                                                                                                                                                                                       |                                         |   | • |
| Oven              | Oven of Siemens or equivalent in the Kitchen                                                                                                                                                                                                                                                                                                                                            |                                         |   | • |
| Refrigerator      | Refrigerator in Kitchen                                                                                                                                                                                                                                                                                                                                                                 | •                                       |   |   |
| Water Purifier    | RO unit                                                                                                                                                                                                                                                                                                                                                                                 | ••••••••••••••••••••••••••••••••••••••• | • | • |