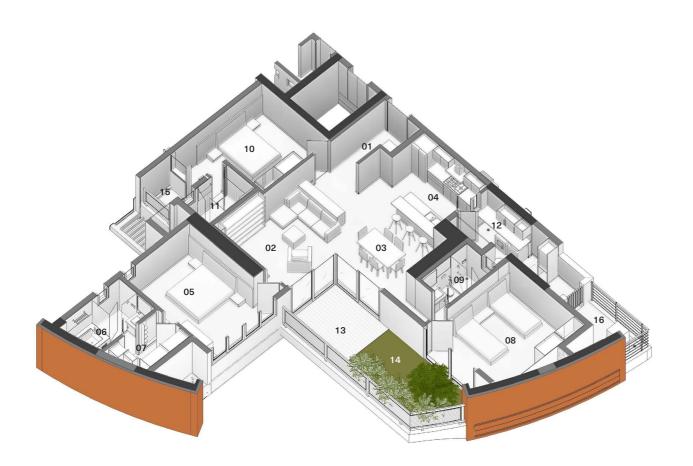

## Axonometric View

Homes

Experience all the benefits of an independent home together with the safety and convenience of urban community living.

The C20 home is designed as a simple "L" in plan, with 4 such homes placed back to back, forming a "plus" shape in a block. This unique layout coupled with the large glass panels, offers clear unobstructed views of the outside, from every room and at the same time opening out onto a landscaped terrace garden placed inside the L. The gardens run in alternate directions on alternate floors, for the required natural light.

An entrance foyer leads to the living and dining space. The open kitchen and L shaped living dining space provides a sense of spaciousness, but is still intimately wrapped around the garden.

The children's bathroom doubles up as a powder room for guests. The kitchen opens out to a useful utility space and a generous service platform beyond the utility space which can accommodate equipment such as air-conditioning and heat pumps.