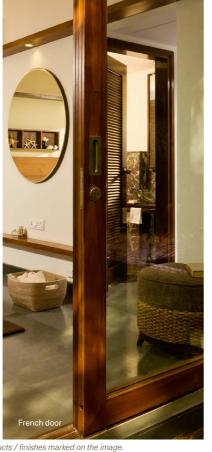

**15 Balcony -** 5'7" x 4'6"

16 Service Platform - 10'4" x 5'6"

This reference images showcase options for the specific products / finishes marked on the image.