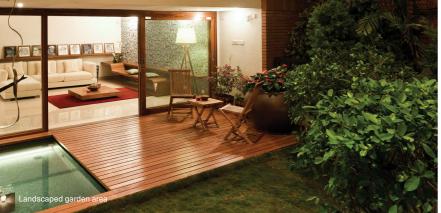

| Obildered - Deden      | Two single beds with head board and a bed side table, 2 module wardrobe with plain veneer shutters in white ash finish                               |   | • |      |
|------------------------|------------------------------------------------------------------------------------------------------------------------------------------------------|---|---|------|
| Children's Bedroom     | Two single beds with head board and a bed side table, study ledge, 2 module wardrobe with plain veneer shutters in white ash finish                  |   |   | •    |
| Children's Bathroom    | Wall mounted mirror with wooden frame in teak finish                                                                                                 |   |   | •    |
| Children's Bathroom    | Under counter cabinet in teak finish                                                                                                                 |   |   | •    |
| Guest Bedroom          | Queen size bed with head board and bed side tables, 1.5 module wardrobe with plain veneer shut-<br>ters in white ash finish                          |   | • | •    |
| Guest Bathroom         | Wall mounted mirror with wooden frame in teak finish                                                                                                 |   |   | •    |
|                        | No cabinetry shall be provided in any other spaces                                                                                                   |   |   |      |
| Basic Materials        | All woodwork and modular units in termite resistant good quality plywood or MDF panels in natural veneer or laminate                                 |   | • | •    |
| Brand                  | All Woodwork, unless specifically mentioned otherwise, shall be made at our in-house production facility from our proprietary furniture design line. |   | • | •    |
| Hardware               | All hardware in stainless steel brush finished of Hettich or equivalent                                                                              |   | • | •    |
| Mattresses             | Mattresses for beds                                                                                                                                  | • |   | •••• |
| HVAC                   |                                                                                                                                                      |   |   |      |
| Air-conditioning       | A hybrid central Air-conditioning system with blower units in the Bedrooms, and Living / Dining area                                                 |   | • | •    |
| Mechanical Ventilation | Exhaust fan of GMC-Hitec or equivalent in all bathrooms                                                                                              |   |   | •    |
| LANDSCAPPING           |                                                                                                                                                      |   |   |      |
| Soil                   | Good quality red soil and sand mixture with manure as the base layer for landscaping                                                                 | • | • | •    |
| Irrigation             | Sprinklers and a drip irrigation system for landscaped areas                                                                                         | • | • | •    |
| Soft Landscaping       | Landscaped garden areas. Expensive exotic plants provided only at additional cost                                                                    | • | • | •    |