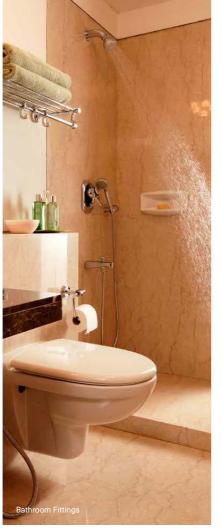

| Guest Bedroom                   | Kota stone or equivalent finished with 8 coats polish                                                                                                                                        | •          | • | • |
|---------------------------------|----------------------------------------------------------------------------------------------------------------------------------------------------------------------------------------------|------------|---|---|
| Guest Bathroom                  | Udaipur green marble or equivalent on the floor and counter, glazed tile dado on the walls up to 7' in shower area. Acrylic distemper or equivalent washable paint with skirting in dry area | •          | • | • |
| Service Platform                | IPS Flooring                                                                                                                                                                                 | •          | • | • |
| SANITARY AND PL                 | LUMBING                                                                                                                                                                                      |            |   |   |
| Water Closet                    | Porcelain EWC of Kohler or equivalent in all bathrooms                                                                                                                                       | •          | • | • |
| Health Faucet                   | Health faucet of Jaquar or equivalent in all bathrooms                                                                                                                                       | •          | • | • |
| Wash Basin                      | Porcelain wash basin of Kohler or equivalent shall be provided in all bathrooms                                                                                                              | •          | • | • |
| Kitchen Sink                    | Single bowl stainless steel sink with drain board                                                                                                                                            | •          | • | • |
| Cockroach / Floor Trap          | A detachable stainless steel cockroach trap with lid of Chilly or equivalent in all bathrooms and utility                                                                                    | •          | • | • |
| Bathtub                         | 1 Acrylic bathtub of Kohler or equivalent in the Master bathroom                                                                                                                             |            | • | • |
| Shower Area                     | Glass partition with door for the shower area in the Master & Children's bath                                                                                                                |            |   | • |
| Overhead Showers                | 3" dia shower head of Grohe or equivalent in all bathrooms                                                                                                                                   | •          | • | • |
| Overnead Snowers                | One Rain shower of Grohe or equivalent in the Master bath                                                                                                                                    |            |   | • |
| Hand Shower                     | Hand shower of Grohe or equivalent in the Master bathroom                                                                                                                                    |            |   | • |
| Spout                           | CP finish of Grohe or equivalent in shower area of all bathrooms                                                                                                                             | •          | • | • |
| Basin Mixer                     | CP finish of Grohe or equivalent in all bathrooms                                                                                                                                            | •          | • | • |
| Bathtub filler with hand shower | CP finish of Grohe or equivalent in the Master bathroom                                                                                                                                      | ·········· | • | • |
| Bath Accessories                | Towel rings, toilet paper holders, towel rod and soap dish in Master, Children's and Guest Bath-rooms - all of Grohe or equivalent                                                           |            | • | • |
| Washing Machine<br>Point        | One cold water inlet and drainage outlet for a washing machine in the utility                                                                                                                | •          | • | • |
|                                 |                                                                                                                                                                                              |            |   |   |