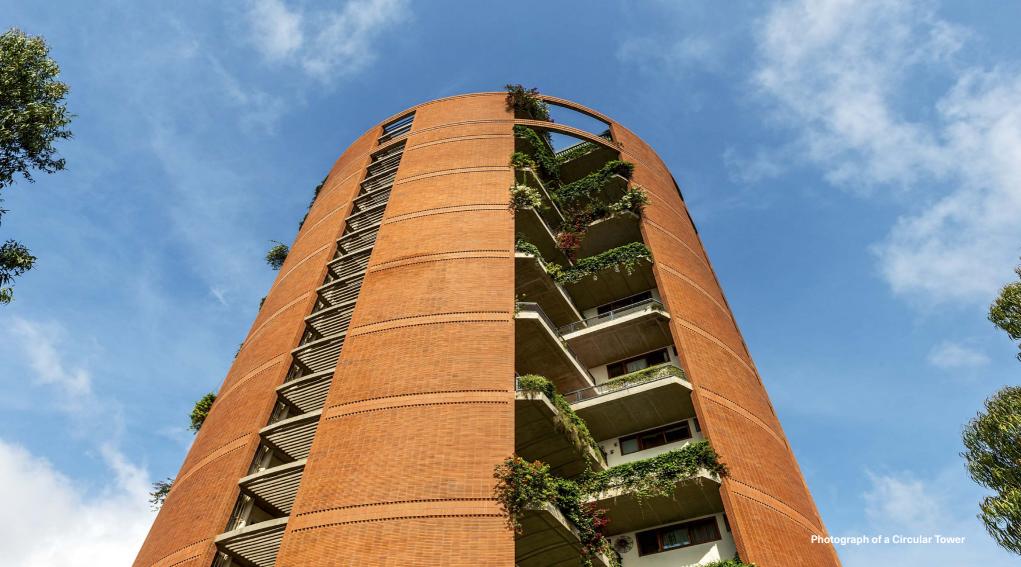

Homes

Experience all the benefits of an independent home together with the safety and convenience of urban community living.

The C20 home is designed as a simple "L" in plan, with 4 such homes placed back to back, forming a "plus" shape in a block. This unique layout coupled with the large glass panels, offers clear unobstructed views of the outside, from every room and at the same time opening out onto a landscaped terrace garden placed inside the L. The gardens run in alternate directions on alternate floors, for the required natural light.

An entrance foyer leads to the living and dining space. The open kitchen and L shaped living dining space provides a sense of spaciousness, but is still intimately wrapped around the garden.

The children's bathroom doubles up as a powder room for guests. The kitchen opens out to a useful utility space and a generous service platform beyond the utility space which can accommodate equipment such as air-conditioning and heat pumps.