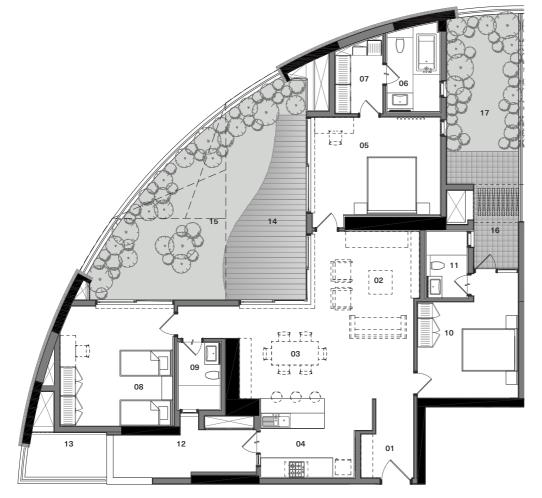

# C20g2

| Carpet Area             | 1684 sq.ft. |
|-------------------------|-------------|
| Outdoor Spaces          | 762 sq.ft.  |
| Built-up Area           | 2718 sq.ft. |
| Reference Saleable area | 3398 sq.ft. |

#### Legend

- **01 Entrance** 6'8" x 9'10"
- **02 Living -** 13'2" x 9'1"
- **03 Dining -** 22'0" x 11'8"
- **04 Kitchen -** 11'10" x 9'9"
- **05 Master Suite -** 16'4" x 12'3"
- 06 Master Bathroom 6'8" x 10'6"
- **07 Walk-in Wardrobe -** 6'0" x 8'9"
- **08 Children's Bedroom 14'4"** x 15'1"
- 09 Children's Bathroom 5'3" x 8'3"
- 10 Guest Bedroom 12'9" x 12'0"
- 10 Guest Bedroom 12.5 x 12.0
- 11 Guest Bathroom 5'2" x 8'3"
- **12 Utility -** 18'1" x 5'11"
- 13 Service Platform 9'2" x 5'6"
- 14 Sit Out 01 8'5" x 27'11"
- 15 Terrace Garden 01 18'11" x 27'4"
- **16 Sit Out 02 -** 5'7" x 4'6"
- 17 Terrace Garden 02 9'1" x 17'2"