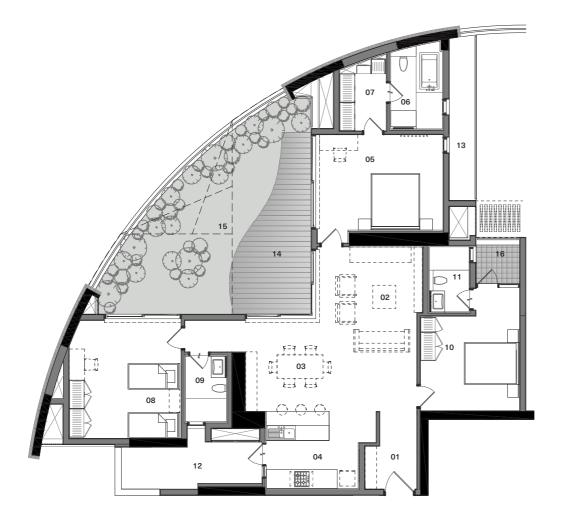

# C20g1

| Carpet Area             | 1677 sq.ft. |
|-------------------------|-------------|
| Outdoor Spaces          | 642 sq.ft.  |
| Built-up Area           | 2487 sq.ft. |
| Reference Saleable area | 3109 sq.ft. |

#### Legend

**01 Entrance -** 6'8" x 9'10"

**02 Living -** 13'11" x 9'1"

**03 Dining -** 22'0" x 11'8"

**04 Kitchen -** 11'10" × 9'9"

**05 Master Suite -** 16'2" x 12'3"

06 Master Bathroom - 6'8" x 10'6"

**07 Walk-in Wardrobe -** 6'0" x 8'9"

**08 Children's Bedroom -** 14'4" x 15'1"

09 Children's Bathroom - 5'3" x 8'3"

10 Guest Bedroom - 12'9" x 12'0"

11 Guest Bathroom - 5'2" x 8'3"

**12 Utility -** 18'1" x 5'11"

13 Service Platform - 3'5" x 20'5"

14 Sit Out - 10'9" x 10'9"

15 Terrace Garden - 27'4" x 27'4"

**16 Balcony -** 5'7" x 4'6"