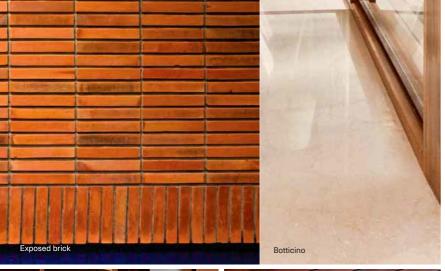

**15 Balcony -** 5'7" x 4'6"

16 Service Platform - 10'4" x 5'6"

This reference images showcase options for the specific products / finishes marked on the image.

# Specifications

• GREEN • BLUE • PURPLE

| STRUCTURE                             |                                                                                                                                                                                                                                                                                                      |   |   |          |
|---------------------------------------|------------------------------------------------------------------------------------------------------------------------------------------------------------------------------------------------------------------------------------------------------------------------------------------------------|---|---|----------|
| Shell                                 | RCC frame structure with a height of 9'10" from slab top to slab top, except in the case of sloped or curved roofs                                                                                                                                                                                   | • | • | •        |
| Masonry                               | High quality exposed brick masonry using specially procured high-strength terracotta wire-cut bricks and / or stone masonry for parts of the exterior with deep-set waterproof pointing. All other masonry in terracotta blocks, table moulded brick, Aerocon blocks or Concrete blocks with plaster | • | • | •        |
| FLOORING & DA                         | DO                                                                                                                                                                                                                                                                                                   |   |   |          |
| Entrance Lobby,<br>Living, Dining and | Kota stone or equivalent finished with 8 coats polish                                                                                                                                                                                                                                                | • |   |          |
| Passage                               | Beige coloured imported marble finished with 8 coats polish                                                                                                                                                                                                                                          |   | • | •        |
|                                       | Udaipur green marble flooring & Counter with glazed tile dado above the counter up to a height of 1'8"                                                                                                                                                                                               | • |   |          |
| Kitchen                               | Beige coloured imported marble finished with 8 coats polish on the floor. Granite counter with glazed tile dado above the counter up to a height of 1'8"                                                                                                                                             |   | • | •        |
| Utility / Laundry                     | Udaipur green marble flooring. No dado or counter                                                                                                                                                                                                                                                    | • | • | •        |
|                                       | Terracotta Tiles                                                                                                                                                                                                                                                                                     | • |   |          |
| Deck / Outdoor                        | Tandoor Stone                                                                                                                                                                                                                                                                                        |   | • |          |
|                                       | Hardwood / Engineered Solid Wood, finished with oil                                                                                                                                                                                                                                                  |   |   | •        |
| Marka Dadas an                        | Kota stone or equivalent finished with 8 coats polish                                                                                                                                                                                                                                                | • | • | ******** |
| Master Bedroom                        | White oak or equivalent hardwood flooring                                                                                                                                                                                                                                                            |   |   | •        |
| Master Bathroom                       | Udaipur green marble or equivalent on the floor and counter, glazed tile dado on the walls up to 7' in shower area. Acrylic distemper or equivalent washable paint with skirting in dry area                                                                                                         | • |   | •••••    |
| waster Bathroom                       | Beige coloured imported marble with 8 coats polish on floor and counter, glazed tile dado on the walls up to 7' in shower area. Acrylic distemper or equivalent washable paint with skirting in dry area                                                                                             |   | • | •        |
| Children's Bedroom                    | Kota stone or equivalent finished with 8 coats polish                                                                                                                                                                                                                                                | • | • | •        |
|                                       | Udaipur green marble or equivalent on the floor and counter, glazed tile dado on the walls up to 7' in shower area. Acrylic distemper or equivalent washable paint with skirting in dry area                                                                                                         | • |   |          |
| Children's Bathroom                   | Indian Pink marble or equivalent on the floor and counter, glazed tile dado on the walls up to 7' in shower area. Acrylic distemper or equivalent washable paint with skirting in dry area                                                                                                           |   | • |          |
|                                       | Beige coloured imported marble with 8 coats polish on floor and counter, glazed tile dado on the walls up to 7' in shower area. Acrylic distemper or equivalent washable paint with skirting in dry area                                                                                             |   |   | •        |