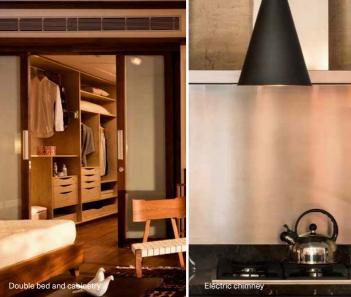

| Obildered - Deden      | Two single beds with head board and a bed side table, 2 module wardrobe with plain veneer shutters in white ash finish                               |   | • |      |
|------------------------|------------------------------------------------------------------------------------------------------------------------------------------------------|---|---|------|
| Children's Bedroom     | Two single beds with head board and a bed side table, study ledge, 2 module wardrobe with plain veneer shutters in white ash finish                  |   |   | •    |
| Children's Bathroom    | Wall mounted mirror with wooden frame in teak finish                                                                                                 |   |   | •    |
| Children's Bathroom    | Under counter cabinet in teak finish                                                                                                                 |   |   | •    |
| Guest Bedroom          | Queen size bed with head board and bed side tables, 1.5 module wardrobe with plain veneer shut-<br>ters in white ash finish                          |   | • | •    |
| Guest Bathroom         | Wall mounted mirror with wooden frame in teak finish                                                                                                 |   |   | •    |
|                        | No cabinetry shall be provided in any other spaces                                                                                                   |   |   |      |
| Basic Materials        | All woodwork and modular units in termite resistant good quality plywood or MDF panels in natural veneer or laminate                                 |   | • | •    |
| Brand                  | All Woodwork, unless specifically mentioned otherwise, shall be made at our in-house production facility from our proprietary furniture design line. |   | • | •    |
| Hardware               | All hardware in stainless steel brush finished of Hettich or equivalent                                                                              |   | • | •    |
| Mattresses             | Mattresses for beds                                                                                                                                  | • |   | •••• |
| HVAC                   |                                                                                                                                                      |   |   |      |
| Air-conditioning       | A hybrid central Air-conditioning system with blower units in the Bedrooms, and Living / Dining area                                                 |   | • | •    |
| Mechanical Ventilation | Exhaust fan of GMC-Hitec or equivalent in all bathrooms                                                                                              |   |   | •    |
| LANDSCAPPING           |                                                                                                                                                      |   |   |      |
| Soil                   | Good quality red soil and sand mixture with manure as the base layer for landscaping                                                                 | • | • | •    |
| Irrigation             | Sprinklers and a drip irrigation system for landscaped areas                                                                                         | • | • | •    |
| Soft Landscaping       | Landscaped garden areas. Expensive exotic plants provided only at additional cost                                                                    | • | • | •    |