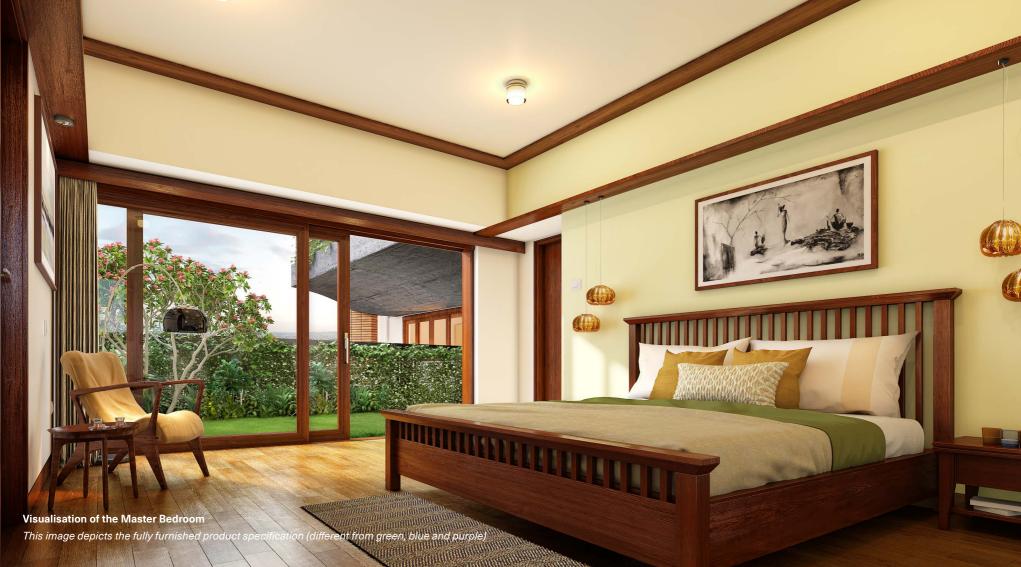

que layout coupled with the large glass panels, offers clear unobstructed views of the outside, from every room and at the same time opening out onto a landscaped terrace garden placed inside the L. The gardens run in alternate directions on alternate floors, for the required natural light.

An entrance foyer leads to the living and dining space. The open kitchen and L shaped living dining space provides a sense of spaciousness, but is still intimately wrapped around the garden.

The children's bathroom doubles up as a powder room for guests. The kitchen opens out to a useful utility space and a generous service platform beyond the utility space which can accommodate equipment such as air-conditioning and heat pumps.

These homes are available in our Green, Blue or Purple specifications.





## C20v1a

| Carpet Area             | 1649 sq.ft. |
|-------------------------|-------------|
| Outdoor Spaces          | 269 sq.ft.  |
| Built-up Area           | 2202 sq.ft. |
| Reference Saleable area | 2753 sq.ft. |

#### Legend

**01 Entrance -** 6'8" x 9'10"

**02 Living -** 13'11" x 9'1"

**03 Dining -** 22'0" x 11'8"

**04 Kitchen -** 11'10" × 9'9"

**05 Master Suite -** 16'2" x 12'3"

06 Master Bathroom - 6'8" x 10'6"

**07 Walk-in Wardrobe** - 6'0" × 8'9"

**08 Children's Bedroom - 14'4"** x 15'1"

09 Children's Bathroom - 5'3" x 8'3"

10 Guest Bedroom - 12'9" x 12'0"

11 Guest Bathroom - 5'2" x 8'3"

**12 Utility -** 18'1" x 5'11"

13 Sit Out - 10'9" x 9'2"

**14 Terrace Garden -** 16'7" x 9'2"

**15 Balcony -** 5'7" x 4'6"

16 Service Platform - 10'4" x 5'6"



## C20v1b