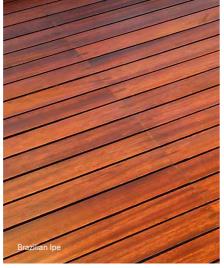

# Specifications

• GREEN • BLUE • PURPLE

| STRUCTURE                             |                                                                                                                                                                                                                                                                                                      |   |   |          |
|---------------------------------------|------------------------------------------------------------------------------------------------------------------------------------------------------------------------------------------------------------------------------------------------------------------------------------------------------|---|---|----------|
| Shell                                 | RCC frame structure with a height of 9'10" from slab top to slab top, except in the case of sloped or curved roofs                                                                                                                                                                                   | • | • | •        |
| Masonry                               | High quality exposed brick masonry using specially procured high-strength terracotta wire-cut bricks and / or stone masonry for parts of the exterior with deep-set waterproof pointing. All other masonry in terracotta blocks, table moulded brick, Aerocon blocks or Concrete blocks with plaster | • | • | •        |
| FLOORING & DA                         | DO                                                                                                                                                                                                                                                                                                   |   |   |          |
| Entrance Lobby,<br>Living, Dining and | Kota stone or equivalent finished with 8 coats polish                                                                                                                                                                                                                                                | • |   |          |
| Passage                               | Beige coloured imported marble finished with 8 coats polish                                                                                                                                                                                                                                          |   | • | •        |
|                                       | Udaipur green marble flooring & Counter with glazed tile dado above the counter up to a height of 1'8"                                                                                                                                                                                               | • |   |          |
| Kitchen                               | Beige coloured imported marble finished with 8 coats polish on the floor. Granite counter with glazed tile dado above the counter up to a height of 1'8"                                                                                                                                             |   | • | •        |
| Utility / Laundry                     | Udaipur green marble flooring. No dado or counter                                                                                                                                                                                                                                                    | • | • | •        |
|                                       | Terracotta Tiles                                                                                                                                                                                                                                                                                     | • |   |          |
| Deck / Outdoor                        | Tandoor Stone                                                                                                                                                                                                                                                                                        |   | • |          |
|                                       | Hardwood / Engineered Solid Wood, finished with oil                                                                                                                                                                                                                                                  |   |   | •        |
| Marka Dadas an                        | Kota stone or equivalent finished with 8 coats polish                                                                                                                                                                                                                                                | • | • | ******** |
| Master Bedroom                        | White oak or equivalent hardwood flooring                                                                                                                                                                                                                                                            |   |   | •        |
| Master Bathroom                       | Udaipur green marble or equivalent on the floor and counter, glazed tile dado on the walls up to 7' in shower area. Acrylic distemper or equivalent washable paint with skirting in dry area                                                                                                         | • |   | •••••    |
| waster Bathroom                       | Beige coloured imported marble with 8 coats polish on floor and counter, glazed tile dado on the walls up to 7' in shower area. Acrylic distemper or equivalent washable paint with skirting in dry area                                                                                             |   | • | •        |
| Children's Bedroom                    | Kota stone or equivalent finished with 8 coats polish                                                                                                                                                                                                                                                | • | • | •        |
|                                       | Udaipur green marble or equivalent on the floor and counter, glazed tile dado on the walls up to 7' in shower area. Acrylic distemper or equivalent washable paint with skirting in dry area                                                                                                         | • |   |          |
| Children's Bathroom                   | Indian Pink marble or equivalent on the floor and counter, glazed tile dado on the walls up to 7' in shower area. Acrylic distemper or equivalent washable paint with skirting in dry area                                                                                                           |   | • |          |
|                                       | Beige coloured imported marble with 8 coats polish on floor and counter, glazed tile dado on the walls up to 7' in shower area. Acrylic distemper or equivalent washable paint with skirting in dry area                                                                                             |   |   | •        |