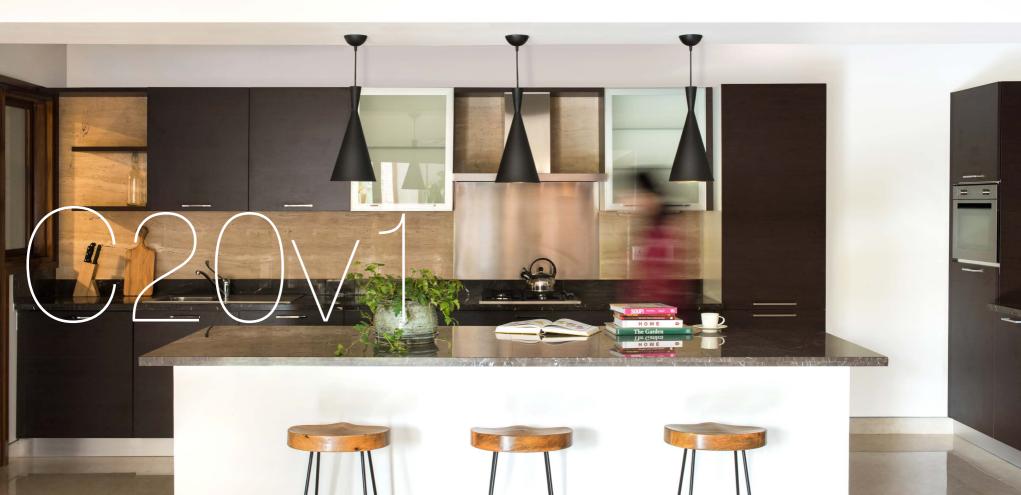

An entrance foyer leads to the living and dining space. The open kitchen and L shaped living dining space provides a sense of spaciousness, but is still intimately wrapped around the garden.

The children's bathroom doubles up as a powder room for guests. The kitchen opens out to a useful utility space and a generous service platform beyond the utility space which can accommodate equipment such as air-conditioning and heat pumps.