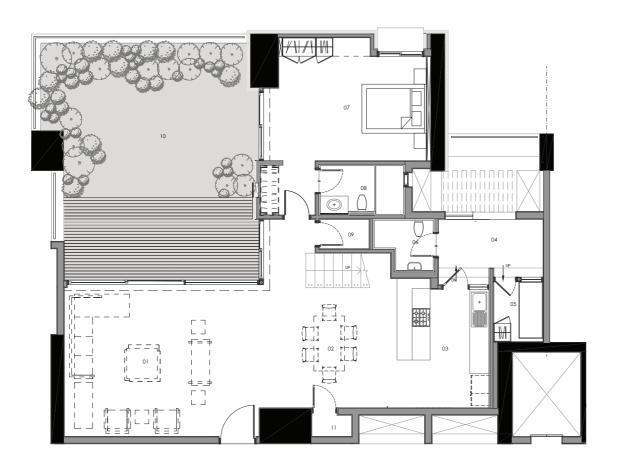

## D35<sub>V2</sub> Lower Level

| Carpet Area             | 2565 sq.ft. |
|-------------------------|-------------|
| Outdoor Spaces          | 575 sq.ft.  |
| Built-up Area           | 3598 sq.ft. |
| Reference Saleable area | 4498 sq.ft. |

#### Legend

**01 Living** - 20'11" x 16'3"

**02 Dining** - 14'11" x 12'11"

**03 Kitchen** - 9'10" x 12'9"

**04 Utility** - 11'3" x 6'2"

**05 Servant's Bedroom** - 5'4" x 6'5"

06 Srvant's Bathroom - 6'4" (Max) x 5'5" (Max)

07 Guest Bedroom - 17'6 x 13'2"

08 Guest Bathroom - 9'0" x 5'3"

**09 Box Room** - 5'4" x 3'2"

10 Terrace Garden - 21'8" x 25'5"