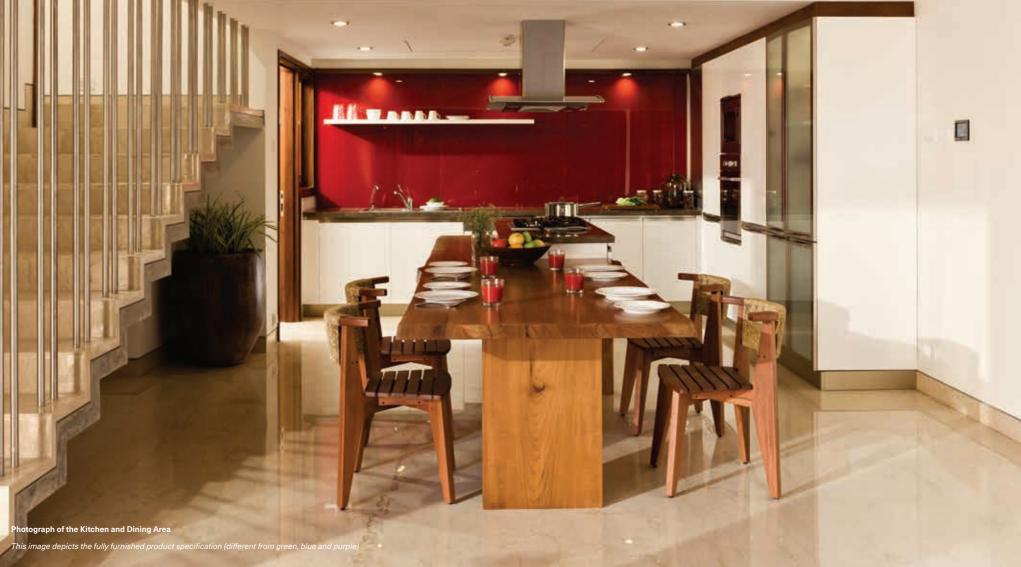

#### Legend

**01 Living** - 20'11" x 16'3"

**02 Dining** - 14'11" x 12'11"

**03 Kitchen** - 9'10" x 12'9"

**04 Utility** - 11'3" x 6'2"

**05 Servant's Bedroom** - 5'4" x 6'5"

06 Srvant's Bathroom - 6'4" (Max) x 5'5" (Max)

## Specifications

• BLUE • PURPLE

| STRUCTURE                     |                                                                                                                                                                                                                                                                                                      |           |      |
|-------------------------------|------------------------------------------------------------------------------------------------------------------------------------------------------------------------------------------------------------------------------------------------------------------------------------------------------|-----------|------|
| Shell                         | RCC frame structure with a height of 9'10" from slab top to slab top, except in the case of sloped or curved roofs                                                                                                                                                                                   | •         | •    |
| Masonry                       | High quality exposed brick masonry using specially procured high-strength terracotta wire-cut bricks and / or stone masonry for parts of the exterior with deep-set waterproof pointing. All other masonry in terracotta blocks, table moulded brick, Aerocon blocks or Concrete blocks with plaster | •         | •    |
| FLOORING & DA                 | DO                                                                                                                                                                                                                                                                                                   |           |      |
| Entrance Lobby,               | Kota stone finished with 8 coats polish                                                                                                                                                                                                                                                              |           |      |
| living, dining and<br>passage | Beige coloured imported marble finished with 8 coats polish                                                                                                                                                                                                                                          | •         | •    |
| - " 0                         | Kota stone finished with 8 coats polish                                                                                                                                                                                                                                                              | •••••     |      |
| Family Space                  | Cut-pile carpet                                                                                                                                                                                                                                                                                      | •         | •    |
|                               | Udaipur green marble flooring & counter with glazed tile dado above the counter up to a height of 1'8"                                                                                                                                                                                               | ********* | •    |
| Kitchen                       | Beige coloured imported marble finished with 8 coats polish on the floor. Granite counter with glazed tile dado above the counter up to a height of 1'8"                                                                                                                                             | •         |      |
| Jtility / Laundry             | Udaipur green marble flooring. No dado or counter                                                                                                                                                                                                                                                    | •         |      |
|                               | Terracotta Tiles                                                                                                                                                                                                                                                                                     | •••••     |      |
| Deck / Outdoor                | Tandoor Stone                                                                                                                                                                                                                                                                                        | •         | **** |
|                               | Hardwood / Engineered Solid Wood, finished with oil                                                                                                                                                                                                                                                  | •••••     |      |
| Vlaster Bedroom &             | Kota stone or equivalent finished with 8 coats polish                                                                                                                                                                                                                                                | •         | •    |
| Balcony                       | White oak or equivalent hardwood flooring                                                                                                                                                                                                                                                            | •••••     |      |
| Waster Bathroom               | Udaipur green marble or equivalent on the floor and counter, glazed tile dado on the walls up to 7' in shower area. Acrylic distemper or equivalent washable paint with skirting in dry area                                                                                                         | •         | •    |
| waster Battiroom              | Beige coloured imported marble with 8 coats polish on floor and counter, glazed tile dado on the walls up to 7' in shower area. Acrylic distemper or equivalent washable paint with skirting in dry area                                                                                             | •         |      |
| Children's Bedroom            | Kota stone or equivalent finished with 8 coats polish                                                                                                                                                                                                                                                | •         |      |
| Children's Bathroom           | Udaipur green marble or equivalent on the floor and counter, glazed tile dado on the walls up to 7' in shower area. Acrylic distemper or equivalent washable paint with skirting in dry area                                                                                                         | •         | •    |