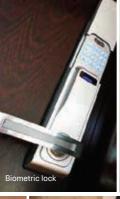

#### HOME AUTOMATION

Master Bathroom

|                   | Bio-metric main door lock with additional control from smart phone app                                            |   | • |
|-------------------|-------------------------------------------------------------------------------------------------------------------|---|---|
|                   | Colour door camera with call bell facility outside the main door                                                  |   | • |
|                   | Surface mounted siren and auto dialler [1 No]                                                                     |   | • |
| Security / Safety | Panic buttons [4 No.s] at entrance lobby and bathrooms except maid's bathroom to raise alarm in case of emergency |   | • |
|                   | Pet immune motion sensors [2 No.s ] in living and garden area for detecting intrusions                            |   | • |
|                   | Magnetic sensors in all windows, French windows and main door                                                     |   | • |
|                   | Gas leak detector and heat detector in the kitchen                                                                |   | • |
| Entertainment     | Mood Lighting and Media Integration                                                                               |   | • |
| Comfort /         | AC Integration                                                                                                    |   | • |
| Convenience       | Curtain motor with remote control for curtains in the living area                                                 |   |   |
| Green Controls    | Occupancy sensors in master bathroom, children's bathroom and guest bathrooms                                     |   | • |
| CABINETRY & F     | URNITURE                                                                                                          |   |   |
| Kitchen           | Floor & wall mounted cabinets in handle theme with teak finish veneer                                             | • | • |
| Master Bedroom    | King size bed with wall panel behind it ; bed side tables ; 3 module walk-in wardrobe, all in wenge finish        | • | • |