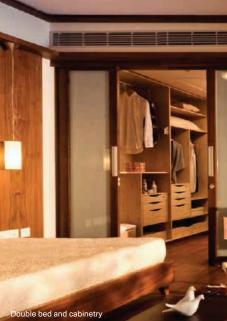

| <ul> <li>B</li> </ul> | LU | Ε | • | Рι | JR | P | LE |
|-----------------------|----|---|---|----|----|---|----|
|-----------------------|----|---|---|----|----|---|----|

| Master Bathroom           | Under counter cabinet in teak finish                                                                                                                |             | •                                       |
|---------------------------|-----------------------------------------------------------------------------------------------------------------------------------------------------|-------------|-----------------------------------------|
|                           | Two single beds with wall panels behind them and a bed side table; 2.5 module wardrobe , all in white ash finish                                    | •           | ••••••                                  |
| Children's Bedroom        | Two single beds with wall panels behind them and a bed side table , study ledge, 2.5 module ward-robe , all in white ash finish                     |             | •                                       |
| Children's Bathroom       | Wall mounted mirror with wooden frame in teak finish                                                                                                |             | •                                       |
| Children's Bathroom       | Under counter cabinet in teak finish                                                                                                                |             | •                                       |
| Guest Bedroom             | Queen size bed with wall panels behind it ; bed side tables ; 1.5 module wardrobe, all in white ash finish                                          | •           | •                                       |
| Guest Bathroom            | Wall mounted mirror with wooden frame in teak finish                                                                                                |             | •                                       |
| Family                    | Entertainment unit with ledges in teak finish                                                                                                       |             | •                                       |
| Maid's Room               | Single bed, half module wardrobe with shutters in laminate                                                                                          | •           | •                                       |
|                           | No cabinetry shall be provided in any other spaces                                                                                                  |             |                                         |
| Basic Materials           | All modular units in termite resistant good quality plywood or MDF panels in natural veneer or<br>laminate                                          | •           | •                                       |
| Brand                     | All Woodwork, unless specifically mentioned otherwise, shall be made at our in-house production facility from our proprietary furniture design line | •           | •                                       |
| Hardware                  | All hardware in stainless steel brush finished of Hettich or equivalent                                                                             | •           | •                                       |
| Mattresses                | Mattresses for beds                                                                                                                                 |             |                                         |
| HVAC                      |                                                                                                                                                     |             |                                         |
| Air-conditioning          | A hybrid central Air-conditioning system with blower units in the Bedrooms, Family space and Living / Dining area                                   | •           | •                                       |
| Mechanical<br>Ventilation | Exhaust fan of GMC-Hitec or equivalent in all bathrooms                                                                                             |             | •                                       |
| LANDSCAPE                 |                                                                                                                                                     |             |                                         |
| Soil                      | Good quality red soil and sand mixture with manure as the base layer for landscaping                                                                | •           | •                                       |
| Irrigation                | Sprinklers and a drip irrigation system for landscaped areas                                                                                        | •           | •                                       |
| Soft Landscaping          | Landscaped garden areas. Expensive exotic plants provided only at additional cost                                                                   | •           | •                                       |
| Water Body                | Water body [not for swimming] with a filtration unit and underwater lights                                                                          | •••••       | •                                       |
|                           |                                                                                                                                                     | *********** | • • • • • • • • • • • • • • • • • • • • |