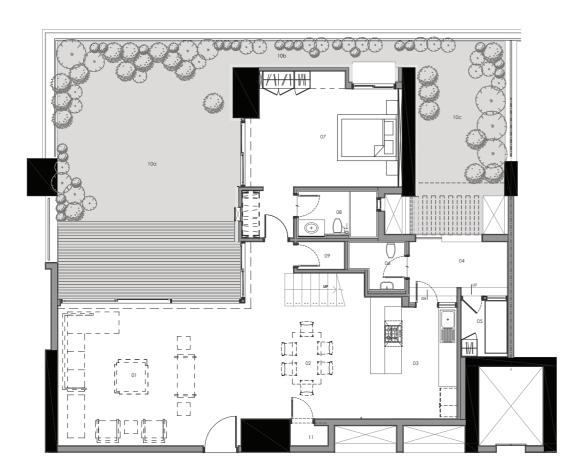

## D35<sub>V2g</sub> Lower Level

| Carpet Area             | 2647 sq.ft. |
|-------------------------|-------------|
| Outdoor Spaces          | 906 sq.ft.  |
| Built-up Area           | 3915 sq.ft. |
| Reference Saleable area | 4894 sq.ft. |

#### Legend

**01 Living** - 20'11" x 16'3"

**02 Dining** - 14'11" x 12'11"

03 Kitchen - 9'10" x 12'9"

**04 Utility** - 11'3" x 6'2"

**05 Servant's Bedroom** - 5'4" x 6'5"

06 Servant's Bathroom - 6'4" (Max) x 5'5" (Max)

**07 Guest Bedroom** - 17'6 x 13'2"

08 Guest Bathroom - 9'0" x 5'3"

**09 Box Room** - 5'4" x 3'2"

10a Terrace Garden - 20'3" x 26'10"

**10b Terrace Garden** - 51'2" x 2'7"

10c Terrace Garden - 9'11" x 19'6"