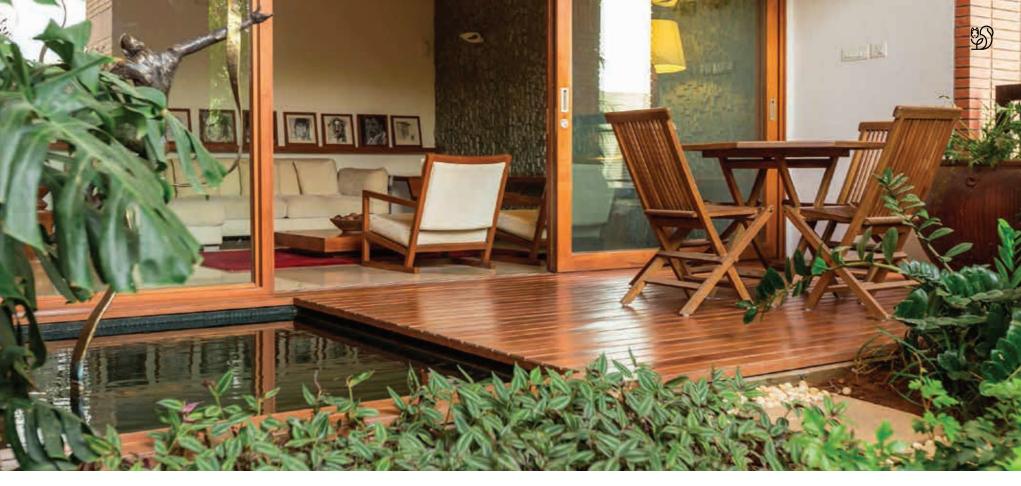

Experience all the benefits of an independent home together with the safety and convenience of urban community living.

Our D35 duplex homes are the closest you can get to a bungalow on the ground.

Designed to wrap around a large garden, deck and waterbody, these homes are intimate and warm yet spacious and cheerful with large glass panels that bring in natural light.

| <ul> <li>B</li> </ul> | LU | Ε | • | Рι | JR | P | LE |
|-----------------------|----|---|---|----|----|---|----|
|-----------------------|----|---|---|----|----|---|----|

| Master Bathroom           | Under counter cabinet in teak finish                                                                                                                |             | •                                       |
|---------------------------|-----------------------------------------------------------------------------------------------------------------------------------------------------|-------------|-----------------------------------------|
|                           | Two single beds with wall panels behind them and a bed side table; 2.5 module wardrobe , all in white ash finish                                    | •           | ••••••                                  |
| Children's Bedroom        | Two single beds with wall panels behind them and a bed side table , study ledge, 2.5 module ward-robe , all in white ash finish                     |             | •                                       |
| Children's Bathroom       | Wall mounted mirror with wooden frame in teak finish                                                                                                |             | •                                       |
| Children's Bathroom       | Under counter cabinet in teak finish                                                                                                                |             | •                                       |
| Guest Bedroom             | Queen size bed with wall panels behind it ; bed side tables ; 1.5 module wardrobe, all in white ash finish                                          | •           | •                                       |
| Guest Bathroom            | Wall mounted mirror with wooden frame in teak finish                                                                                                |             | •                                       |
| Family                    | Entertainment unit with ledges in teak finish                                                                                                       |             | •                                       |
| Maid's Room               | Single bed, half module wardrobe with shutters in laminate                                                                                          | •           | •                                       |
|                           | No cabinetry shall be provided in any other spaces                                                                                                  |             |                                         |
| Basic Materials           | All modular units in termite resistant good quality plywood or MDF panels in natural veneer or<br>laminate                                          | •           | •                                       |
| Brand                     | All Woodwork, unless specifically mentioned otherwise, shall be made at our in-house production facility from our proprietary furniture design line | •           | •                                       |
| Hardware                  | All hardware in stainless steel brush finished of Hettich or equivalent                                                                             | •           | •                                       |
| Mattresses                | Mattresses for beds                                                                                                                                 |             |                                         |
| HVAC                      |                                                                                                                                                     |             |                                         |
| Air-conditioning          | A hybrid central Air-conditioning system with blower units in the Bedrooms, Family space and Living / Dining area                                   | •           | •                                       |
| Mechanical<br>Ventilation | Exhaust fan of GMC-Hitec or equivalent in all bathrooms                                                                                             |             | •                                       |
| LANDSCAPE                 |                                                                                                                                                     |             |                                         |
| Soil                      | Good quality red soil and sand mixture with manure as the base layer for landscaping                                                                | •           | •                                       |
| Irrigation                | Sprinklers and a drip irrigation system for landscaped areas                                                                                        | •           | •                                       |
| Soft Landscaping          | Landscaped garden areas. Expensive exotic plants provided only at additional cost                                                                   | •           | •                                       |
| Water Body                | Water body [not for swimming] with a filtration unit and underwater lights                                                                          | •••••       | •                                       |
|                           |                                                                                                                                                     | *********** | • • • • • • • • • • • • • • • • • • • • |