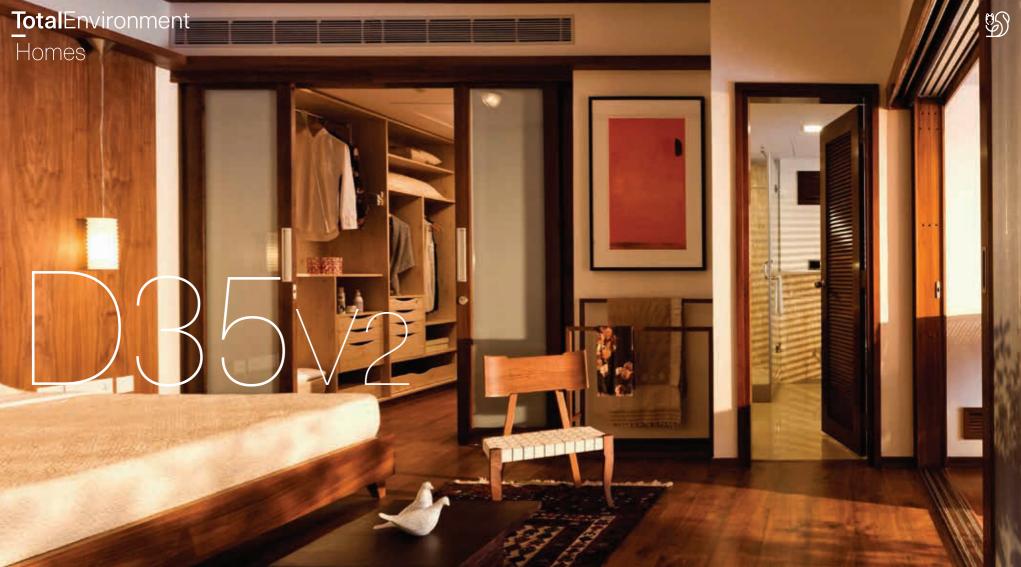

Experience all the benefits of an independent home together with the safety and convenience of urban community living.

Our D35 duplex homes are the closest you can get to a bungalow on the ground.

Designed to wrap around a large garden, deck and waterbody, these homes are intimate and warm yet spacious and cheerful with large glass panels that bring in natural light.

The upper level houses the master bedroom suite, complete with a walk-in wardrobe and a spacious bathroom overlooking the garden below. Also housed on this floor, are the children's bedroom with attached bathroom, as well as a study and a family space which can easily convert into a fourth bedroom through our customisation process.

Warm earthy materials, carefully crafted finishes little details such as bathroom doors with glass and wood louvres, and the ability to customize every space to suit individual needs, make this a very special home.