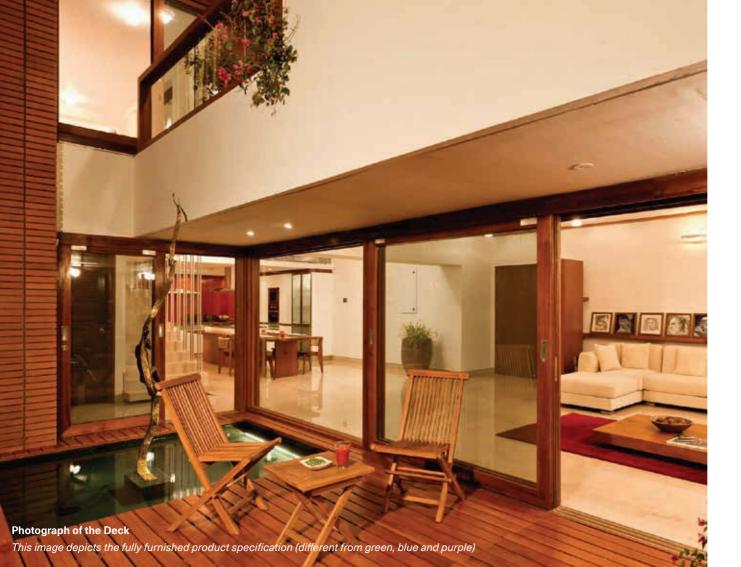

Experience all the benefits of an independent home together with the safety and convenience of urban community living.

Our D35 duplex homes are the closest you can get to a bungalow on the ground.

Designed to wrap around a large garden, deck and waterbody, these homes are intimate and warm yet spacious and cheerful with large glass panels that bring in natural light.

Warm earthy materials, carefully crafted finishes little details such as bathroom doors with glass and wood louvres, and the ability to customize every space to suit individual needs, make this a very special home.