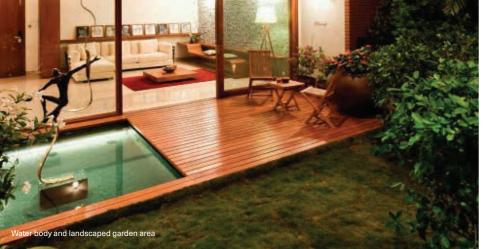

Experience all the benefits of an independent home together with the safety and convenience of urban community living.

Our D35 duplex homes are the closest you can get to a bungalow on the ground.

Designed to wrap around a large garden, deck and waterbody, these homes are intimate and warm yet spacious and cheerful with large glass panels that bring in natural light.

| <ul> <li>B</li> </ul> | LU | Ε | • | Рι | JR | P | LE |
|-----------------------|----|---|---|----|----|---|----|
|-----------------------|----|---|---|----|----|---|----|

| Master Bathroom           | Under counter cabinet in teak finish                                                                                                                |             | •                                       |
|---------------------------|-----------------------------------------------------------------------------------------------------------------------------------------------------|-------------|-----------------------------------------|
|                           | Two single beds with wall panels behind them and a bed side table; 2.5 module wardrobe , all in white ash finish                                    | •           | ••••••                                  |
| Children's Bedroom        | Two single beds with wall panels behind them and a bed side table , study ledge, 2.5 module ward-robe , all in white ash finish                     |             | •                                       |
| Children's Bathroom       | Wall mounted mirror with wooden frame in teak finish                                                                                                |             | •                                       |
| Children's Bathroom       | Under counter cabinet in teak finish                                                                                                                |             | •                                       |
| Guest Bedroom             | Queen size bed with wall panels behind it ; bed side tables ; 1.5 module wardrobe, all in white ash finish                                          | •           | •                                       |
| Guest Bathroom            | Wall mounted mirror with wooden frame in teak finish                                                                                                |             | •                                       |
| Family                    | Entertainment unit with ledges in teak finish                                                                                                       |             | •                                       |
| Maid's Room               | Single bed, half module wardrobe with shutters in laminate                                                                                          | •           | •                                       |
|                           | No cabinetry shall be provided in any other spaces                                                                                                  |             |                                         |
| Basic Materials           | All modular units in termite resistant good quality plywood or MDF panels in natural veneer or<br>laminate                                          | •           | •                                       |
| Brand                     | All Woodwork, unless specifically mentioned otherwise, shall be made at our in-house production facility from our proprietary furniture design line | •           | •                                       |
| Hardware                  | All hardware in stainless steel brush finished of Hettich or equivalent                                                                             | •           | •                                       |
| Mattresses                | Mattresses for beds                                                                                                                                 |             |                                         |
| HVAC                      |                                                                                                                                                     |             |                                         |
| Air-conditioning          | A hybrid central Air-conditioning system with blower units in the Bedrooms, Family space and Living / Dining area                                   | •           | •                                       |
| Mechanical<br>Ventilation | Exhaust fan of GMC-Hitec or equivalent in all bathrooms                                                                                             |             | •                                       |
| LANDSCAPE                 |                                                                                                                                                     |             |                                         |
| Soil                      | Good quality red soil and sand mixture with manure as the base layer for landscaping                                                                | •           | •                                       |
| Irrigation                | Sprinklers and a drip irrigation system for landscaped areas                                                                                        | •           | •                                       |
| Soft Landscaping          | Landscaped garden areas. Expensive exotic plants provided only at additional cost                                                                   | •           | •                                       |
| Water Body                | Water body [not for swimming] with a filtration unit and underwater lights                                                                          | •••••       | •                                       |
|                           |                                                                                                                                                     | *********** | • • • • • • • • • • • • • • • • • • • • |