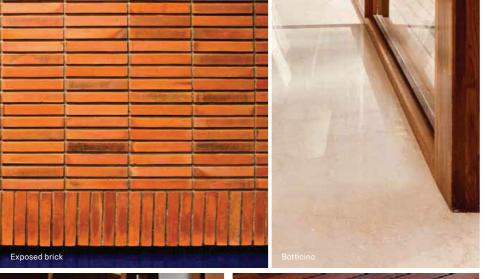

This reference images showcase options for the specific products / finishes marked on the image.

## Specifications

• BLUE • PURPLE

| STRUCTURE                     |                                                                                                                                                                                                                                                                                                      |           |      |
|-------------------------------|------------------------------------------------------------------------------------------------------------------------------------------------------------------------------------------------------------------------------------------------------------------------------------------------------|-----------|------|
| Shell                         | RCC frame structure with a height of 9'10" from slab top to slab top, except in the case of sloped or curved roofs                                                                                                                                                                                   | •         | •    |
| Masonry                       | High quality exposed brick masonry using specially procured high-strength terracotta wire-cut bricks and / or stone masonry for parts of the exterior with deep-set waterproof pointing. All other masonry in terracotta blocks, table moulded brick, Aerocon blocks or Concrete blocks with plaster | •         | •    |
| FLOORING & DA                 | DO                                                                                                                                                                                                                                                                                                   |           |      |
| Entrance Lobby,               | Kota stone finished with 8 coats polish                                                                                                                                                                                                                                                              |           |      |
| living, dining and<br>passage | Beige coloured imported marble finished with 8 coats polish                                                                                                                                                                                                                                          | •         | •    |
| - " 0                         | Kota stone finished with 8 coats polish                                                                                                                                                                                                                                                              | •••••     |      |
| Family Space                  | Cut-pile carpet                                                                                                                                                                                                                                                                                      | •         | •    |
|                               | Udaipur green marble flooring & counter with glazed tile dado above the counter up to a height of 1'8"                                                                                                                                                                                               | ********* | •    |
| Kitchen                       | Beige coloured imported marble finished with 8 coats polish on the floor. Granite counter with glazed tile dado above the counter up to a height of 1'8"                                                                                                                                             | •         |      |
| Jtility / Laundry             | Udaipur green marble flooring. No dado or counter                                                                                                                                                                                                                                                    | •         |      |
|                               | Terracotta Tiles                                                                                                                                                                                                                                                                                     | •••••     |      |
| Deck / Outdoor                | Tandoor Stone                                                                                                                                                                                                                                                                                        | •         | **** |
|                               | Hardwood / Engineered Solid Wood, finished with oil                                                                                                                                                                                                                                                  | •••••     |      |
| Vlaster Bedroom &             | Kota stone or equivalent finished with 8 coats polish                                                                                                                                                                                                                                                | •         | •    |
| Balcony                       | White oak or equivalent hardwood flooring                                                                                                                                                                                                                                                            | •••••     |      |
| Waster Bathroom               | Udaipur green marble or equivalent on the floor and counter, glazed tile dado on the walls up to 7' in shower area. Acrylic distemper or equivalent washable paint with skirting in dry area                                                                                                         | •         | •    |
| waster Battiroom              | Beige coloured imported marble with 8 coats polish on floor and counter, glazed tile dado on the walls up to 7' in shower area. Acrylic distemper or equivalent washable paint with skirting in dry area                                                                                             | •         |      |
| Children's Bedroom            | Kota stone or equivalent finished with 8 coats polish                                                                                                                                                                                                                                                | •         |      |
| Children's Bathroom           | Udaipur green marble or equivalent on the floor and counter, glazed tile dado on the walls up to 7' in shower area. Acrylic distemper or equivalent washable paint with skirting in dry area                                                                                                         | •         | •    |