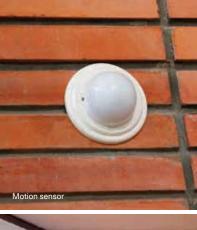

#### HOME AUTOMATION

Master Bathroom

|                   | Bio-metric main door lock with additional control from smart phone app                                            |   | • |
|-------------------|-------------------------------------------------------------------------------------------------------------------|---|---|
|                   | Colour door camera with call bell facility outside the main door                                                  |   | • |
|                   | Surface mounted siren and auto dialler [1 No]                                                                     |   | • |
| Security / Safety | Panic buttons [4 No.s] at entrance lobby and bathrooms except maid's bathroom to raise alarm in case of emergency |   | • |
|                   | Pet immune motion sensors [2 No.s ] in living and garden area for detecting intrusions                            |   | • |
|                   | Magnetic sensors in all windows, French windows and main door                                                     |   | • |
|                   | Gas leak detector and heat detector in the kitchen                                                                |   | • |
| Entertainment     | Mood Lighting and Media Integration                                                                               |   | • |
| Comfort /         | AC Integration                                                                                                    |   | • |
| Convenience       | Curtain motor with remote control for curtains in the living area                                                 |   |   |
| Green Controls    | Occupancy sensors in master bathroom, children's bathroom and guest bathrooms                                     |   | • |
| CABINETRY & F     | URNITURE                                                                                                          |   |   |
| Kitchen           | Floor & wall mounted cabinets in handle theme with teak finish veneer                                             | • | • |
| Master Bedroom    | King size bed with wall panel behind it ; bed side tables ; 3 module walk-in wardrobe, all in wenge finish        | • | • |