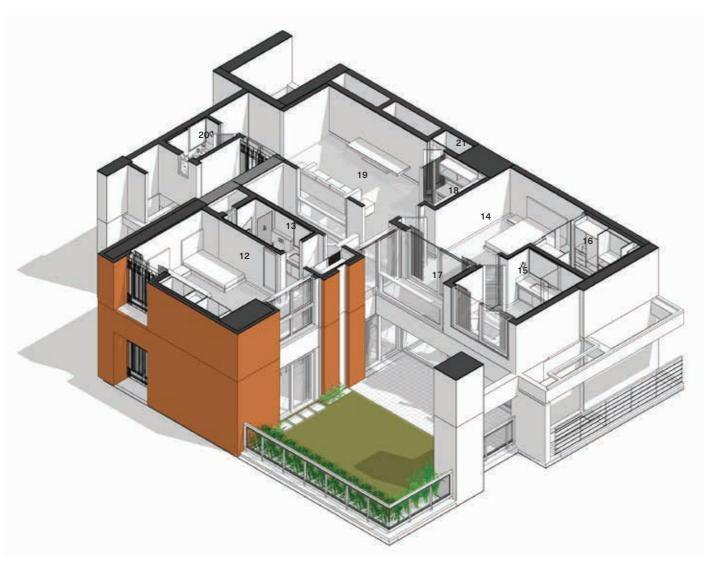

# Axonometric View **D35v2 Upper Level**

#### Legend

- **12 Children's Bedroom** 17'6" x 13'2"
- 13 Children's Bathroom 9'0" x 5'3"
- **14 Master Suite** 11'9" x 16'3"
- 15 Master Bathroom 9'7" x 10'9"
- **16 Walk-in Wardrobe** 8'9" x 8'10"
- **17 Balcony** 10'4" x 3'8"
- **18 Home Study** 9'6" x 8'1"
- **19 Family Room** 18'1" x 12'11"
- 20 Powder Room 5'2" x 6'9"
- 21 Service Room 4'3" x 2'6"