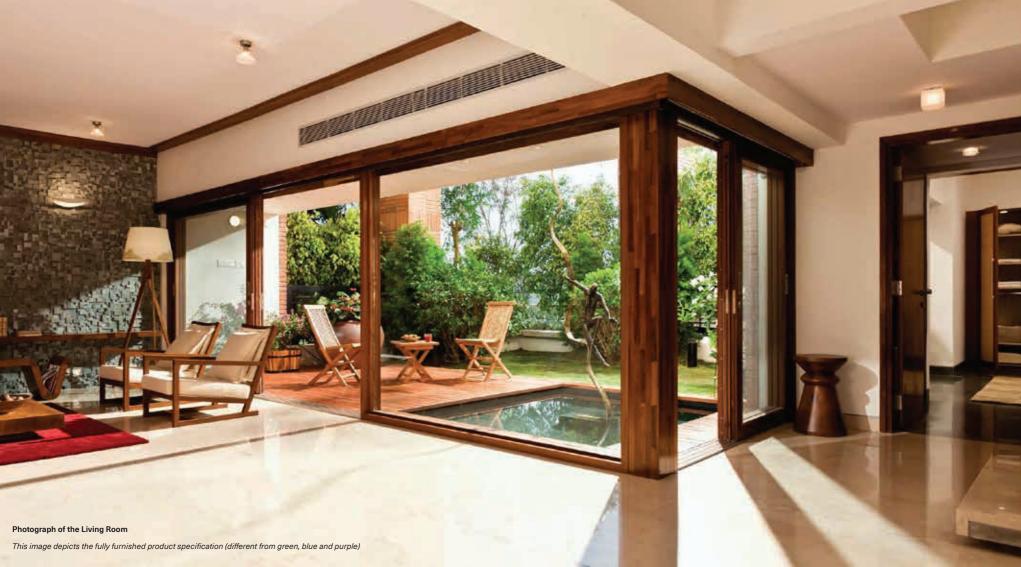

Experience all the benefits of an independent home together with the safety and convenience of urban community living.

Our D35 duplex homes are the closest you can get to a bungalow on the ground.

Designed to wrap around a large garden, deck and waterbody, these homes are intimate and warm yet spacious and cheerful with large glass panels that bring in natural light.

Warm earthy materials, carefully crafted finishes little details such as bathroom doors with glass and wood louvres, and the ability to customize every space to suit individual needs, make this a very special home.