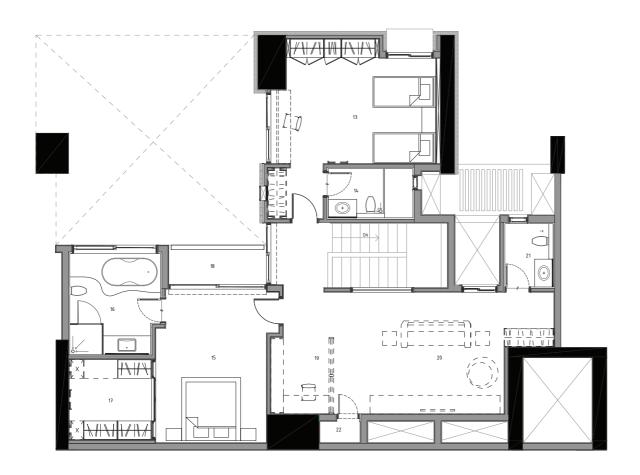

## **D35**<sub>V2</sub> Upper Level

| Carpet Area             | 2565 sq.ft. |
|-------------------------|-------------|
| Outdoor Spaces          | 575 sq.ft.  |
| Built-up Area           | 3598 sq.ft. |
| Reference Saleable area | 4498 sq.ft. |

#### Legend

**01 Children's Bedroom** - 17'6" x 13'2"

02 Children's Bathroom - 9'0" x 5'3"

03 Master Suite - 11'9" x 16'3"

04 Master Bathroom - 9'7" x 10'9"

**05 Walk-in Wardrobe** - 8'9" x 8'10"

**06 Balcony** - 10'4" x 3'8"

**07 Home Study** - 9'6" x 8'1"

**08 Family Room** - 18'1" x 12'11"

**09 Powder Room** - 5'2" x 6'9"