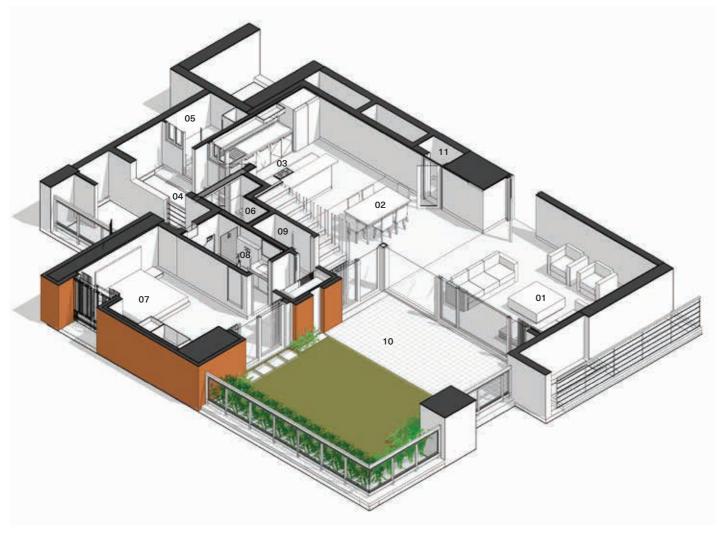

## Axonometric View

## **D35**<sub>V2</sub> Lower Level

#### Legend

**01 Living** - 20'11" x 16'3"

**02 Dining** - 14'11" x 12'11"

**03 Kitchen** - 9'10" x 12'9"

**04 Utility** - 11'3" x 6'2"

**05 Maid's Bedroom** - 5'4" x 6'5"

**06 Maid's Bathroom** - 5'9"(Max) x 5'5"(Max)

07 Guest Bedroom - 17'6 x 13'2"

08 Guest Bathroom - 9'0" x 5'3"

**09 Box Room** - 5'11" x 3'2"

10 Terrace Garden - 21'8" x 25'5"