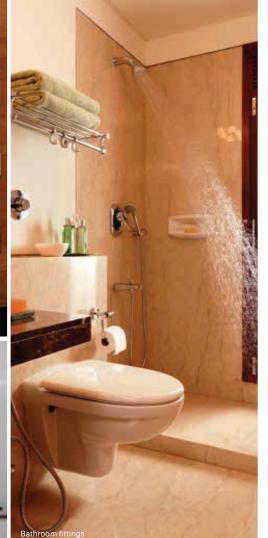

This reference images showcase options for the specific products / finishes marked on the image.

Concealed system

|                                 | •BLUE •                                                                                                                                                                                                                                            | PUF                                     | RPLE |
|---------------------------------|----------------------------------------------------------------------------------------------------------------------------------------------------------------------------------------------------------------------------------------------------|-----------------------------------------|------|
| Overhead Showers                | One Rain shower of Grohe or equivalent in the master bathroom                                                                                                                                                                                      | •••••                                   | •    |
| Spout                           | CP finish of Grohe or equivalent in shower area of all bathrooms                                                                                                                                                                                   | •                                       | •    |
| Basin Mixer                     | CP finish of Grohe or equivalent in all bathrooms                                                                                                                                                                                                  | •                                       | •    |
| Bathtub filler with hand shower | CP finish of Grohe or equivalent in the master bathroom                                                                                                                                                                                            | •                                       | •    |
| Hand Shower                     | Hand showers of Grohe or equivalent in the master & children's bathrooms                                                                                                                                                                           |                                         | •    |
| Bath accessories                | Towel rings, toilet paper holders, towel rod and soap dish in Master, Children's and Guest Bathrooms -<br>all of Grohe or equivalent                                                                                                               | •                                       | •    |
| Washing Machine<br>Point        | One cold water inlet and drainage outlet for a washing machine in the utility room                                                                                                                                                                 | •                                       | •    |
| RO Point                        | One cold water inlet for a RO unit in the kitchen                                                                                                                                                                                                  | •                                       | •    |
| Plumbing                        | Internal water supply lines & drainage lines in uPVC pipes. Hot water lines in cPVC pipes. Sewage lines in PVC pipes. Provision for centralised hot water connection to the shower and wash basin in each bath-room and to the sink in the kitchen | •                                       | •    |
| ELECTRICAL                      |                                                                                                                                                                                                                                                    |                                         |      |
| Wiring                          | All wiring of Anchor or equivalent, concealed in PVC conduit pipes                                                                                                                                                                                 | •                                       | •    |
| Switches & Sockets              | All switches of Crabtree or equivalent                                                                                                                                                                                                             | •                                       | •    |
|                                 | Apart from the basic light and fan controls, the following number of sockets in various rooms:                                                                                                                                                     | •••••                                   |      |
| Living / Dining                 | 3 nos 5 amp switch & socket                                                                                                                                                                                                                        | •                                       | •    |
| Kitchen                         | 3 nos 5 amp switch & socket, 4 nos 15 amp switch and socket                                                                                                                                                                                        | •                                       | •    |
| Kitchen                         | 3 nos 5 amp switch & socket, 5 nos 15 amp switch and socket                                                                                                                                                                                        | • • • • • • • • • • • • • • • • • • • • | •    |
| Utility                         | 1 no -5 amp switch & socket, 1 no15 amp switch and socket                                                                                                                                                                                          | •                                       | •    |

Bathrooms

| This reference images showcase ontions for the specific pro | nducts / finishes marked on the imag |
|-------------------------------------------------------------|--------------------------------------|