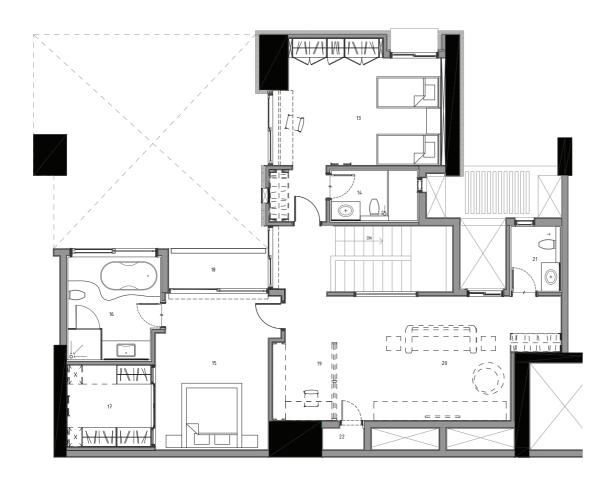

## D35<sub>V2g</sub> Upper Level

| Carpet Area             | 2647 sq.ft. |
|-------------------------|-------------|
| Outdoor Spaces          | 906 sq.ft.  |
| Built-up Area           | 3915 sq.ft. |
| Reference Saleable area | 4894 sq.ft. |

#### Legend

01 Children's Bedroom - 17'6" x 13'2"

02 Children's Bathroom - 9'0" x 5'3"

**03 Master Suite** - 11'9" x 16'3"

**04 Master Bathroom** - 9'7" x 10'9"

**05 Walk-in Wardrobe** - 8'9" x 8'10"

**06 Balcony** - 10'4" x 3'8"

**07 Home Study** - 9'6" x 8'1"

**08 Family Room** - 18'1" x 12'11"

**09 Powder Room** - 5'2" x 6'9"