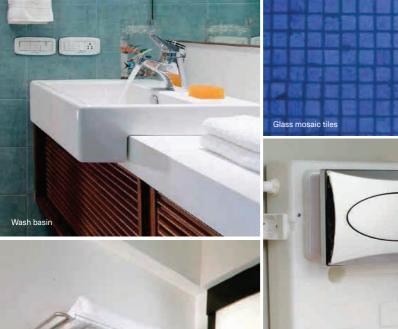

This reference images showcase options for the specific products / finishes marked on the image.

Concealed system

|                                 | •BLUE •                                                                                                                                                                                                                                            | PUF                                     | RPLE |
|---------------------------------|----------------------------------------------------------------------------------------------------------------------------------------------------------------------------------------------------------------------------------------------------|-----------------------------------------|------|
| Overhead Showers                | One Rain shower of Grohe or equivalent in the master bathroom                                                                                                                                                                                      | •••••                                   | •    |
| Spout                           | CP finish of Grohe or equivalent in shower area of all bathrooms                                                                                                                                                                                   | •                                       | •    |
| Basin Mixer                     | CP finish of Grohe or equivalent in all bathrooms                                                                                                                                                                                                  | •                                       | •    |
| Bathtub filler with hand shower | CP finish of Grohe or equivalent in the master bathroom                                                                                                                                                                                            | •                                       | •    |
| Hand Shower                     | Hand showers of Grohe or equivalent in the master & children's bathrooms                                                                                                                                                                           |                                         | •    |
| Bath accessories                | Towel rings, toilet paper holders, towel rod and soap dish in Master, Children's and Guest Bathrooms -<br>all of Grohe or equivalent                                                                                                               | •                                       | •    |
| Washing Machine<br>Point        | One cold water inlet and drainage outlet for a washing machine in the utility room                                                                                                                                                                 | •                                       | •    |
| RO Point                        | One cold water inlet for a RO unit in the kitchen                                                                                                                                                                                                  | •                                       | •    |
| Plumbing                        | Internal water supply lines & drainage lines in uPVC pipes. Hot water lines in cPVC pipes. Sewage lines in PVC pipes. Provision for centralised hot water connection to the shower and wash basin in each bath-room and to the sink in the kitchen | •                                       | •    |
| ELECTRICAL                      |                                                                                                                                                                                                                                                    |                                         |      |
| Wiring                          | All wiring of Anchor or equivalent, concealed in PVC conduit pipes                                                                                                                                                                                 | •                                       | •    |
| Switches & Sockets              | All switches of Crabtree or equivalent                                                                                                                                                                                                             | •                                       | •    |
|                                 | Apart from the basic light and fan controls, the following number of sockets in various rooms:                                                                                                                                                     | •••••                                   |      |
| Living / Dining                 | 3 nos 5 amp switch & socket                                                                                                                                                                                                                        | •                                       | •    |
| Kitchen                         | 3 nos 5 amp switch & socket, 4 nos 15 amp switch and socket                                                                                                                                                                                        | •                                       | •    |
| Kitchen                         | 3 nos 5 amp switch & socket, 5 nos 15 amp switch and socket                                                                                                                                                                                        | • • • • • • • • • • • • • • • • • • • • | •    |
| Utility                         | 1 no -5 amp switch & socket, 1 no15 amp switch and socket                                                                                                                                                                                          | •                                       | •    |

Bathrooms

| This reference images showcase ontions for the specific pro | nducts / finishes marked on the imag |
|-------------------------------------------------------------|--------------------------------------|