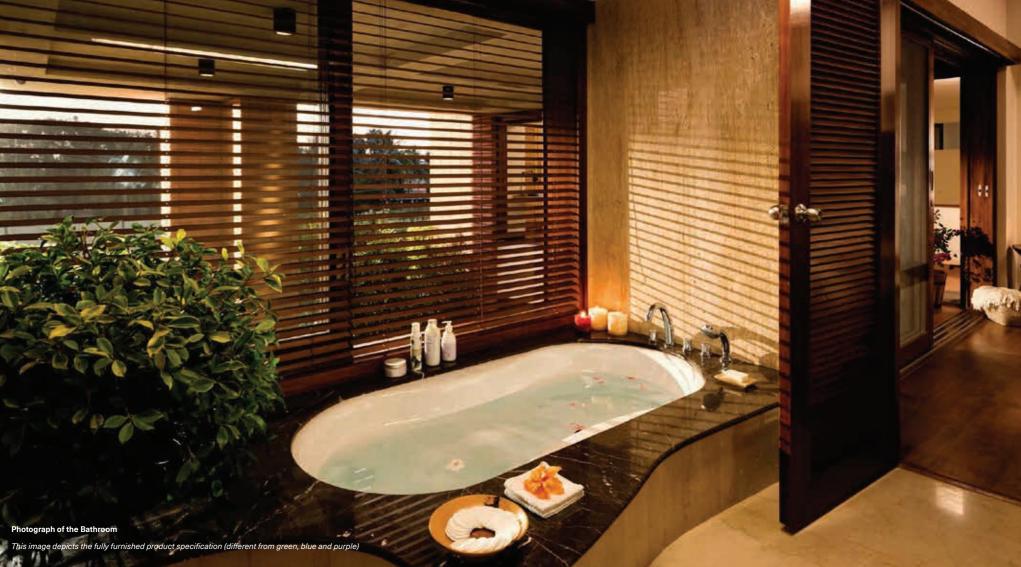

The upper level houses the master bedroom suite, complete with a walk-in wardrobe and a spacious bathroom overlooking the garden below. Also housed on this floor, are the children's bedroom with attached bathroom, as well as a study and a family space which can easily convert into a fourth bedroom through our customisation process.

## Specifications

• BLUE • PURPLE

| STRUCTURE                     |                                                                                                                                                                                                                                                                                                      |           |      |
|-------------------------------|------------------------------------------------------------------------------------------------------------------------------------------------------------------------------------------------------------------------------------------------------------------------------------------------------|-----------|------|
| Shell                         | RCC frame structure with a height of 9'10" from slab top to slab top, except in the case of sloped or curved roofs                                                                                                                                                                                   | •         | •    |
| Masonry                       | High quality exposed brick masonry using specially procured high-strength terracotta wire-cut bricks and / or stone masonry for parts of the exterior with deep-set waterproof pointing. All other masonry in terracotta blocks, table moulded brick, Aerocon blocks or Concrete blocks with plaster | •         | •    |
| FLOORING & DA                 | DO                                                                                                                                                                                                                                                                                                   |           |      |
| Entrance Lobby,               | Kota stone finished with 8 coats polish                                                                                                                                                                                                                                                              |           |      |
| living, dining and<br>passage | Beige coloured imported marble finished with 8 coats polish                                                                                                                                                                                                                                          | •         | •    |
| - " 0                         | Kota stone finished with 8 coats polish                                                                                                                                                                                                                                                              | •••••     |      |
| Family Space                  | Cut-pile carpet                                                                                                                                                                                                                                                                                      | •         | •    |
|                               | Udaipur green marble flooring & counter with glazed tile dado above the counter up to a height of 1'8"                                                                                                                                                                                               | ********* | •    |
| Kitchen                       | Beige coloured imported marble finished with 8 coats polish on the floor. Granite counter with glazed tile dado above the counter up to a height of 1'8"                                                                                                                                             | •         |      |
| Jtility / Laundry             | Udaipur green marble flooring. No dado or counter                                                                                                                                                                                                                                                    | •         |      |
|                               | Terracotta Tiles                                                                                                                                                                                                                                                                                     | •••••     |      |
| Deck / Outdoor                | Tandoor Stone                                                                                                                                                                                                                                                                                        | •         | **** |
|                               | Hardwood / Engineered Solid Wood, finished with oil                                                                                                                                                                                                                                                  | •••••     |      |
| Vlaster Bedroom &             | Kota stone or equivalent finished with 8 coats polish                                                                                                                                                                                                                                                | •         | •    |
| Balcony                       | White oak or equivalent hardwood flooring                                                                                                                                                                                                                                                            | •••••     |      |
| Waster Bathroom               | Udaipur green marble or equivalent on the floor and counter, glazed tile dado on the walls up to 7' in shower area. Acrylic distemper or equivalent washable paint with skirting in dry area                                                                                                         | •         | •    |
| waster Battiroom              | Beige coloured imported marble with 8 coats polish on floor and counter, glazed tile dado on the walls up to 7' in shower area. Acrylic distemper or equivalent washable paint with skirting in dry area                                                                                             | •         |      |
| Children's Bedroom            | Kota stone or equivalent finished with 8 coats polish                                                                                                                                                                                                                                                | •         |      |
| Children's Bathroom           | Udaipur green marble or equivalent on the floor and counter, glazed tile dado on the walls up to 7' in shower area. Acrylic distemper or equivalent washable paint with skirting in dry area                                                                                                         | •         | •    |