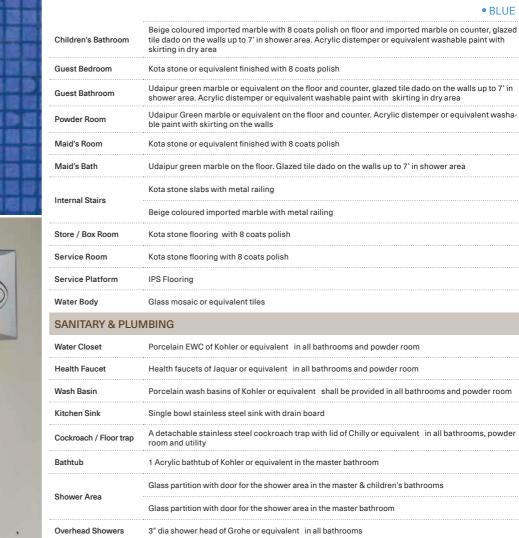

## Specifications

• BLUE • PURPLE

| STRUCTURE                     |                                                                                                                                                                                                                                                                                                      |           |      |
|-------------------------------|------------------------------------------------------------------------------------------------------------------------------------------------------------------------------------------------------------------------------------------------------------------------------------------------------|-----------|------|
| Shell                         | RCC frame structure with a height of 9'10" from slab top to slab top, except in the case of sloped or curved roofs                                                                                                                                                                                   | •         | •    |
| Masonry                       | High quality exposed brick masonry using specially procured high-strength terracotta wire-cut bricks and / or stone masonry for parts of the exterior with deep-set waterproof pointing. All other masonry in terracotta blocks, table moulded brick, Aerocon blocks or Concrete blocks with plaster | •         | •    |
| FLOORING & DA                 | DO                                                                                                                                                                                                                                                                                                   |           |      |
| Entrance Lobby,               | Kota stone finished with 8 coats polish                                                                                                                                                                                                                                                              |           |      |
| living, dining and<br>passage | Beige coloured imported marble finished with 8 coats polish                                                                                                                                                                                                                                          | •         | •    |
| - " 0                         | Kota stone finished with 8 coats polish                                                                                                                                                                                                                                                              | •••••     |      |
| Family Space                  | Cut-pile carpet                                                                                                                                                                                                                                                                                      | •         | •    |
|                               | Udaipur green marble flooring & counter with glazed tile dado above the counter up to a height of 1'8"                                                                                                                                                                                               | ********* | •    |
| Kitchen                       | Beige coloured imported marble finished with 8 coats polish on the floor. Granite counter with glazed tile dado above the counter up to a height of 1'8"                                                                                                                                             | •         |      |
| Jtility / Laundry             | Udaipur green marble flooring. No dado or counter                                                                                                                                                                                                                                                    | •         |      |
|                               | Terracotta Tiles                                                                                                                                                                                                                                                                                     | •••••     |      |
| Deck / Outdoor                | Tandoor Stone                                                                                                                                                                                                                                                                                        | •         | **** |
|                               | Hardwood / Engineered Solid Wood, finished with oil                                                                                                                                                                                                                                                  | •••••     |      |
| Vlaster Bedroom &             | Kota stone or equivalent finished with 8 coats polish                                                                                                                                                                                                                                                | •         | •    |
| Balcony                       | White oak or equivalent hardwood flooring                                                                                                                                                                                                                                                            | •••••     |      |
| Waster Bathroom               | Udaipur green marble or equivalent on the floor and counter, glazed tile dado on the walls up to 7' in shower area. Acrylic distemper or equivalent washable paint with skirting in dry area                                                                                                         | •         | •    |
| waster Battiroom              | Beige coloured imported marble with 8 coats polish on floor and counter, glazed tile dado on the walls up to 7' in shower area. Acrylic distemper or equivalent washable paint with skirting in dry area                                                                                             | •         |      |
| Children's Bedroom            | Kota stone or equivalent finished with 8 coats polish                                                                                                                                                                                                                                                | •         |      |
| Children's Bathroom           | Udaipur green marble or equivalent on the floor and counter, glazed tile dado on the walls up to 7' in shower area. Acrylic distemper or equivalent washable paint with skirting in dry area                                                                                                         | •         | •    |

This reference images showcase options for the specific products / finishes marked on the image.

Concealed system

|                                 | •BLUE •                                                                                                                                                                                                                                            | PUF                                     | RPLE |
|---------------------------------|----------------------------------------------------------------------------------------------------------------------------------------------------------------------------------------------------------------------------------------------------|-----------------------------------------|------|
| Overhead Showers                | One Rain shower of Grohe or equivalent in the master bathroom                                                                                                                                                                                      | •••••                                   | •    |
| Spout                           | CP finish of Grohe or equivalent in shower area of all bathrooms                                                                                                                                                                                   | •                                       | •    |
| Basin Mixer                     | CP finish of Grohe or equivalent in all bathrooms                                                                                                                                                                                                  | •                                       | •    |
| Bathtub filler with hand shower | CP finish of Grohe or equivalent in the master bathroom                                                                                                                                                                                            | •                                       | •    |
| Hand Shower                     | Hand showers of Grohe or equivalent in the master & children's bathrooms                                                                                                                                                                           |                                         | •    |
| Bath accessories                | Towel rings, toilet paper holders, towel rod and soap dish in Master, Children's and Guest Bathrooms -<br>all of Grohe or equivalent                                                                                                               | •                                       | •    |
| Washing Machine<br>Point        | One cold water inlet and drainage outlet for a washing machine in the utility room                                                                                                                                                                 | •                                       | •    |
| RO Point                        | One cold water inlet for a RO unit in the kitchen                                                                                                                                                                                                  | •                                       | •    |
| Plumbing                        | Internal water supply lines & drainage lines in uPVC pipes. Hot water lines in cPVC pipes. Sewage lines in PVC pipes. Provision for centralised hot water connection to the shower and wash basin in each bath-room and to the sink in the kitchen | •                                       | •    |
| ELECTRICAL                      |                                                                                                                                                                                                                                                    |                                         |      |
| Wiring                          | All wiring of Anchor or equivalent, concealed in PVC conduit pipes                                                                                                                                                                                 | •                                       | •    |
| Switches & Sockets              | All switches of Crabtree or equivalent                                                                                                                                                                                                             | •                                       | •    |
|                                 | Apart from the basic light and fan controls, the following number of sockets in various rooms:                                                                                                                                                     | •••••                                   |      |
| Living / Dining                 | 3 nos 5 amp switch & socket                                                                                                                                                                                                                        | •                                       | •    |
| Kitchen                         | 3 nos 5 amp switch & socket, 4 nos 15 amp switch and socket                                                                                                                                                                                        | •                                       | •    |
| Kitchen                         | 3 nos 5 amp switch & socket, 5 nos 15 amp switch and socket                                                                                                                                                                                        | • • • • • • • • • • • • • • • • • • • • | •    |
| Utility                         | 1 no -5 amp switch & socket, 1 no15 amp switch and socket                                                                                                                                                                                          | •                                       | •    |